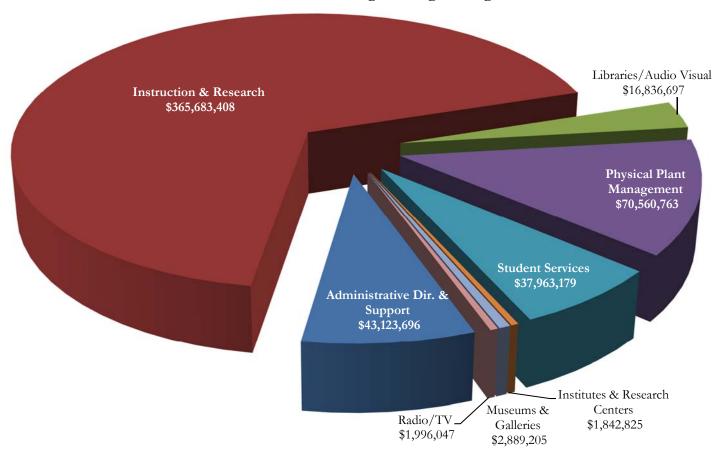

## Florida State University Allocated Resources Chart does not include FAMU/FSU College of Engineering or FSU Medicine

| Florida State University (Non-Medicine)     | <b>Budget</b>      | <u>Percentage</u> |
|---------------------------------------------|--------------------|-------------------|
| Instruction and Research                    | \$365,683,408      | 67.6%             |
| Physical Plant Management                   | \$70,560,763       | 13.0%             |
| Administrative Direction & Support Services | \$43,123,696       | 8.0%              |
| Student Services                            | \$37,963,179       | 7.0%              |
| Libraries/Audio Visual                      | \$16,836,697       | 3.1%              |
| Museums and Galleries                       | \$2,889,205        | 0.5%              |
| Institutes & Research Centers               | \$1,842,825        | 0.3%              |
| Radio/TV                                    | <u>\$1,996,047</u> | 0.4%              |
| Total                                       | \$540,895,820      | 100.0%            |
| Florida State University (Medicine)         |                    |                   |
| Instruction and Research                    | \$45,016,910       | 98.7%             |
| Libraries/Audio Visual                      | \$518,137          | 1.1%              |
| Administrative Direction & Support Services | \$91,260           | 0.2%              |
| Total                                       | \$45,626,307       | 100.0%            |
| FAMU/FSU College of Engineering             |                    |                   |
| Instruction and Research                    | \$11,658,366       | 89.7%             |
| Physical Plant Management                   | \$1,341,319        | 10.3%             |
| Total                                       | \$12,999,685       | 100.0%            |