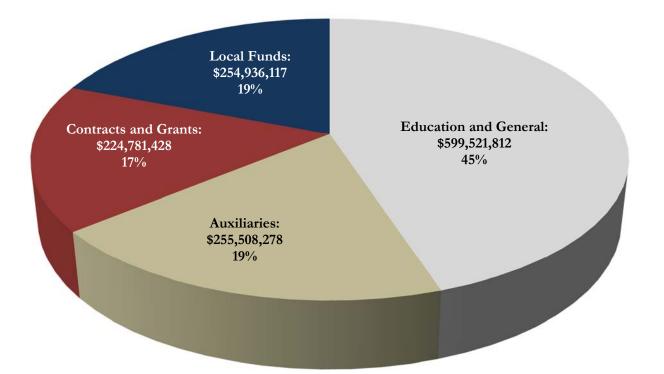

|                                           | <u>Budget</u>   | <u>% of Total</u> |
|-------------------------------------------|-----------------|-------------------|
| Education and General                     | C               |                   |
| Non-Medicine                              | \$540,895,820   |                   |
| Medicine                                  | \$45,626,307    |                   |
| Medical                                   | \$12,999,685    |                   |
| Education and General Total               | \$599,521,812   | 44.9%             |
| Auxiliary Enterprises                     |                 |                   |
| Working Capital                           | \$54,986,911    |                   |
| Auxiliary Operations                      | \$167,837,158   |                   |
| Debt Services                             | \$23,051,306    |                   |
| Auxiliary Enterprises Total               | \$245,875,375   | 18.4%             |
| Auxiliary (Florida Medical Practice Plan) | \$9,632,903     | 0.7%              |
| Contracts and Grants                      |                 |                   |
| Sponsored Research                        | \$211,252,388   |                   |
| Developmental Research School             | \$13,529,040    |                   |
| Contracts and Grants Total                | \$224,781,428   | 16.8%             |
| Local Funds                               |                 |                   |
| Student Activities                        | \$20,853,890    |                   |
| Student Financial Aid                     | \$140,570,794   |                   |
| Intercollegiate Athletics                 | \$86,327,052    |                   |
| Vending                                   | \$648,149       |                   |
| Technology Fee                            | \$6,536,232     |                   |
| Local Funds Total                         | \$254,936,117   | 19.1%             |
| Total                                     | \$1,334,747,635 | 100.0%            |