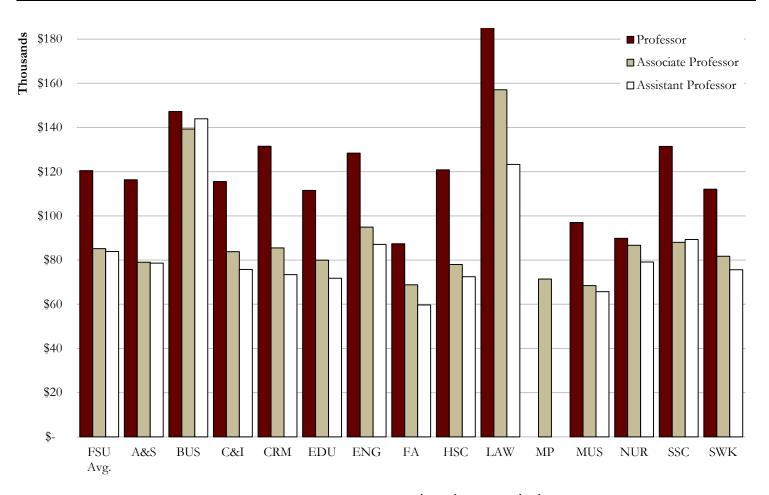

## Mean Salary by Rank for Nine-Month Filled Faculty, 2015-16

|                                 |                   | Associate        | Assistant        |              |
|---------------------------------|-------------------|------------------|------------------|--------------|
| <u>College</u>                  | <b>Professor</b>  | <u>Professor</u> | <u>Professor</u> | <u>Other</u> |
| Arts & Sciences                 | \$116,346         | \$79,005         | \$78,611         | \$46,187     |
| Business                        | \$147,211         | \$139,308        | \$143,920        | \$70,040     |
| Communication & Information     | \$115,552         | \$83,794         | \$75,770         | \$65,538     |
| Crim. & Criminal Justice        | \$131,512         | \$85,517         | \$73,394         |              |
| Education                       | \$111,535         | \$79,974         | \$71,779         | \$62,244     |
| Engineering                     | \$128,396         | \$94,910         | \$87,087         |              |
| Fine Arts                       | \$87,384          | \$68,812         | \$59,704         | \$51,714     |
| Human Sciences                  | \$120,844         | \$78,001         | \$72,464         | \$59,582     |
| Law                             | <b>\$187,77</b> 0 | \$157,088        | \$123,286        | \$64,331     |
| Motion Picture Arts             |                   | \$71,412         |                  | \$114,566    |
| Music                           | \$97,030          | \$68,462         | \$65,687         | \$64,537     |
| Nursing                         | \$89,861          | \$86,683         | \$79,137         | \$74,328     |
| Social Sciences & Public Policy | \$131,452         | \$88,022         | \$89,297         | \$75,452     |
| Social Work                     | \$112,071         | \$81,732         | \$75,633         | \$56,916     |
| Nine-month Mean                 | \$120,467         | \$85,163         | \$83,867         | \$63,791     |

Note: Average faculty salaries calculated on filled positions only. The overall nine-month mean includes faculty in non-academic areas. Faculty positions reported exclude College of Medicine. See page 74 of this book for College of Medicine mean salaries.

Source: Faculty Salaries Report