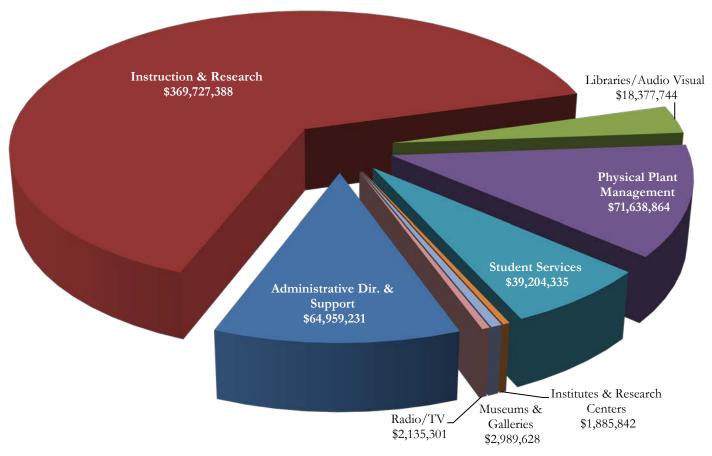

## Florida State University Allocated Resources Chart does not include FAMU/FSU College of Engineering or FSU Medicine

| Florida State University (Non-Medicine)     | <b>Budget</b>      | <b>Percentage</b> |
|---------------------------------------------|--------------------|-------------------|
| Instruction and Research                    | \$369,727,388      | 64.8%             |
| Physical Plant Management                   | \$71,638,864       | 12.5%             |
| Administrative Direction & Support Services | \$64,959,231       | 11.4%             |
| Student Services                            | \$39,204,335       | 6.9%              |
| Libraries/Audio Visual                      | \$18,377,744       | 3.2%              |
| Museums and Galleries                       | \$2,989,628        | 0.5%              |
| Institutes & Research Centers               | \$1,885,842        | 0.3%              |
| Radio/TV                                    | \$2,135,301        | 0.4%              |
| Total                                       | \$570,918,333      | 100.0%            |
| Florida State University (Medicine)         |                    |                   |
| Instruction and Research                    | \$43,362,094       | 93.0%             |
| Libraries/Audio Visual                      | \$594,026          | 1.3%              |
| Administrative Direction & Support Services | <u>\$2,685,089</u> | 5.7%              |
| Total                                       | \$46,641,209       | 100.0%            |
| FAMU/FSU College of Engineering             |                    |                   |
| Instruction and Research                    | \$11,674,532       | 88.2%             |
| Physical Plant Management                   | \$1,567,178        | 11.8%             |
| Total                                       | \$13,241,710       | 100.0%            |