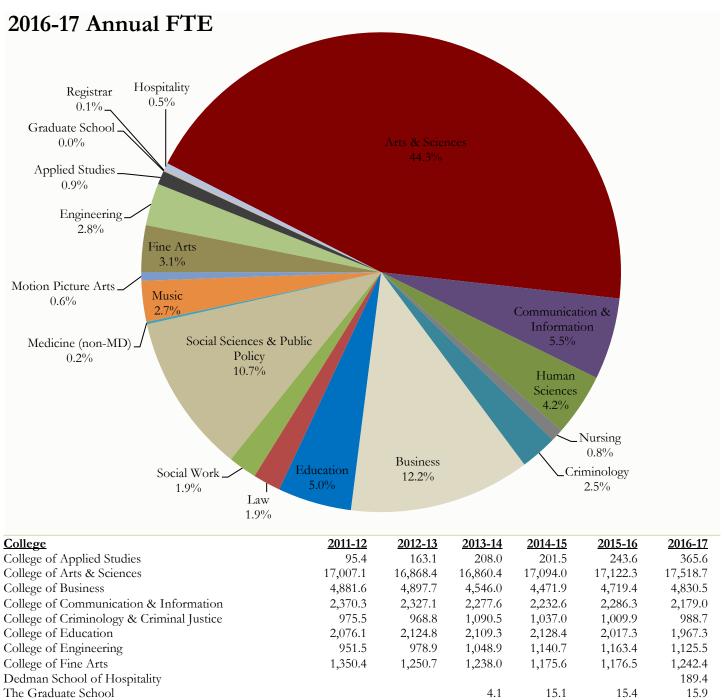

| 8                                          | ,        | ,        | ,        | ,        | ,        | ,        |
|--------------------------------------------|----------|----------|----------|----------|----------|----------|
| Dedman School of Hospitality               |          |          |          |          |          | 189.4    |
| The Graduate School                        |          |          | 4.1      | 15.1     | 15.4     | 15.9     |
| College of Human Sciences                  | 2,042.6  | 1,955.8  | 1,914.6  | 1,773.4  | 1,693.9  | 1,667.2  |
| College of Law                             | 905.5    | 880.8    | 870.1    | 816.0    | 755.6    | 737.1    |
| College of Medicine (non-M.D.)             | 45.1     | 52.5     | 53.2     | 59.3     | 54.2     | 66.0     |
| College of Motion Picture Arts             | 226.8    | 248.8    | 257.4    | 254.3    | 215.5    | 233.8    |
| College of Music                           | 1,135.8  | 1,093.9  | 1,062.9  | 1,068.6  | 1,079.5  | 1,085.6  |
| College of Nursing                         | 331.4    | 307.8    | 322.2    | 328.8    | 303.1    | 336.4    |
| College of Social Sciences & Public Policy | 4,355.0  | 4,202.6  | 4,170.2  | 4,235.8  | 4,232.6  | 4,254.3  |
| College of Social Work                     | 822.2    | 842.7    | 843.7    | 832.0    | 795.8    | 762.0    |
| Registrar                                  |          |          |          | 31.0     | 25.9     | 24.2     |
| University Totals (Non-MD)                 | 39,572.3 | 39,164.4 | 38,889.3 | 38,896.0 | 38,910.2 | 39,589.9 |
| College of Medicine (MD Headcount)         | 476      | 481      | 482      | 483      | 475      | 475      |
| Source: Final Students Instruction File    |          |          |          |          |          |          |