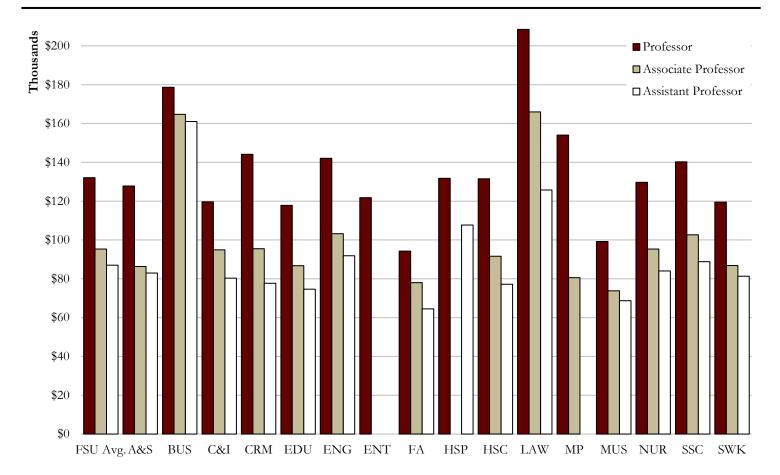

| Mean  | Salary | by I | Rank for | Nine-Month | <b>Filled</b> | Faculty, 2017-18 |
|-------|--------|------|----------|------------|---------------|------------------|
| mican | Jarary | Øy ∎ |          |            | I mcu.        | Laculty, 2017-10 |

|                                 |           | <b>Associate</b> | <u>Assistant</u> |              |
|---------------------------------|-----------|------------------|------------------|--------------|
| <u>College</u>                  | Professor | Professor        | Professor        | <u>Other</u> |
| Arts & Sciences                 | \$127,833 | \$86,304         | \$82,982         | \$47,866     |
| Business                        | \$178,627 | \$164,773        | \$161,059        | \$79,457     |
| Communication & Information     | \$119,634 | \$94,934         | \$80,350         | \$74,077     |
| Criminology & Criminal Justice  | \$144,155 | \$95,519         | \$77,689         |              |
| Education                       | \$117,832 | \$86,721         | \$74,610         | \$63,559     |
| Engineering                     | \$142,043 | \$103,243        | \$91,865         |              |
| Entrepreneurship                | \$121,804 |                  |                  | \$82,128     |
| Fine Arts                       | \$94,290  | \$78,039         | \$64,466         | \$57,824     |
| Hospitality                     | \$131,789 |                  | \$107,670        | \$60,241     |
| Human Sciences                  | \$131,529 | \$91,645         | \$77,198         | \$68,100     |
| Law                             | \$208,519 | \$166,011        | \$125,781        | \$72,258     |
| Motion Picture Arts             | \$154,051 | \$80,569         |                  | \$134,308    |
| Music                           | \$99,212  | \$73,840         | \$68,720         | \$71,164     |
| Nursing                         | \$129,722 | \$95,346         | \$84,033         | \$79,781     |
| Social Sciences & Public Policy | \$140,279 | \$102,667        | \$88,781         | \$81,939     |
| Social Work                     | \$119,515 | \$86,834         | \$81,306         | \$61,449     |
| Nine-month Mean                 | \$132,108 | \$90,763         | \$77,973         | \$84,585     |

Note: Average faculty salaries calculated on filled, full-time positions only. The overall nine-month mean includes faculty in non-academic areas. Faculty positions reported exclude College of Medicine. See page 74 of this book for College of Medicine mean salaries.