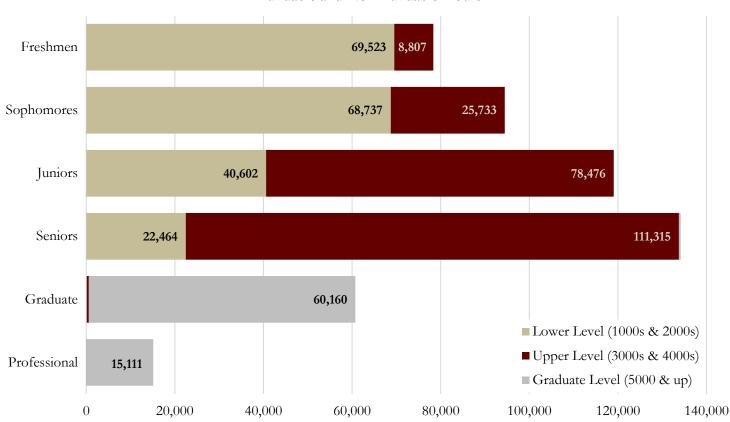

## Level of Course

|                        |                  |             |             |             |             |              |             | Thesis/     |              |
|------------------------|------------------|-------------|-------------|-------------|-------------|--------------|-------------|-------------|--------------|
| Class of Student       | <u>Headcount</u> | <u>1000</u> | <u>2000</u> | <u>3000</u> | <u>4000</u> | <u>5000</u>  | 6000+       | <u>Diss</u> | <u>Total</u> |
| Freshman               | 5,708            | 31,218      | 38,305      | 8,050       | 757         | 0            | 0           | 0           | 78,330       |
| Sophomore              | 7,005            | 19,751      | 48,986      | 21,345      | 4,388       | 0            | 0           | 0           | 94,470       |
| Junior                 | 9,142            | 10,176      | 30,426      | 53,565      | 24,911      | 24           | 0           | 0           | 119,102      |
| Senior                 | 10,957           | 6,319       | 16,145      | 48,750      | 62,565      | 383          | 12          | 0           | 134,174      |
| Graduate – Masters     | 4,026            | 58          | 66          | 81          | 346         | 30,644       | 2,364       | 755         | 34,314       |
| Graduate - Specialists | 104              | 0           | 0           | 0           | 0           | 882          | 186         | 2           | 1,070        |
| Graduate – Doctoral    | 2,715            | 4           | 7           | 12          | 6           | 11,216       | 5,561       | 8,550       | 25,356       |
| Graduate – J.D.        | 548              | 0           | 3           | 3           | 0           | 2,929        | 4,538       | 3           | 7,476        |
| Graduate – M.D.        | 470              | 0           | 0           | 0           | 0           | 0            | 7,641       | 0           | 7,641        |
| Special - High School  | 7                | 21          | 15          | 9           | 0           | 0            | 0           | 0           | 45           |
| Special – Post HS      | 694              | 1,591       | 2,213       | 1,939       | 795         | 9            | 11          | 0           | 6,558        |
| Special – Post Bacc    | <u>524</u>       | 137         | 333         | 350         | 287         | <u>1,511</u> | <u> 101</u> | 0           | 2,719        |
| Total                  | 41,900           | 69,275      | 136,499     | 134,104     | 94,055      | 47,598       | 20,414      | 9,310       | 511,255      |

## Fall 2017 Student Credit Hours Produced

Fundable and Non-Fundable Hours

Note: Professional students include those seeking Medical Doctorates and Juris Doctorates.