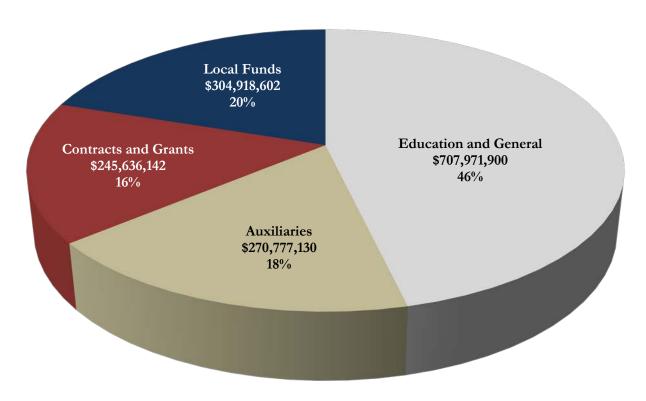

## Operating Budget 2018-19

|                                           | <u>Budget</u>       | % of Total |
|-------------------------------------------|---------------------|------------|
| Education and General                     |                     |            |
| Non-Medicine                              | \$645,422,613       |            |
| Medicine                                  | \$48,129,959        |            |
| FAMU/FSU Engineering                      | <u>\$14,419,328</u> |            |
| Education and General Total               | \$707,971,900       | 46.3%      |
| Auxiliary Enterprises                     |                     |            |
| Auxiliary Operations                      | \$244,661,309       |            |
| Debt Services                             | 23,195,000          |            |
| Auxiliary Enterprises Total               | \$267,856,309       | 17.5%      |
| Auxiliary (Florida Medical Practice Plan) | \$2,920,821         | 0.2%       |
| Contracts and Grants                      |                     |            |
| Sponsored Research                        | \$228,789,134       |            |
| Developmental Research School             | 16,847,008          |            |
| Contracts and Grants Total                | \$245,636,142       | 16.1%      |
| Local Funds                               |                     |            |
| Student Activities                        | \$14,697,877        |            |
| Student Financial Aid                     | \$183,406,581       |            |
| Intercollegiate Athletics                 | \$100,513,043       |            |
| Vending                                   | \$569,209           |            |
| Technology Fee                            | \$5,731,89 <u>2</u> |            |
| Local Funds Total                         | \$304,918,602       | 19.9%      |
| Total                                     | \$1,529,303,774     | 100.0%     |