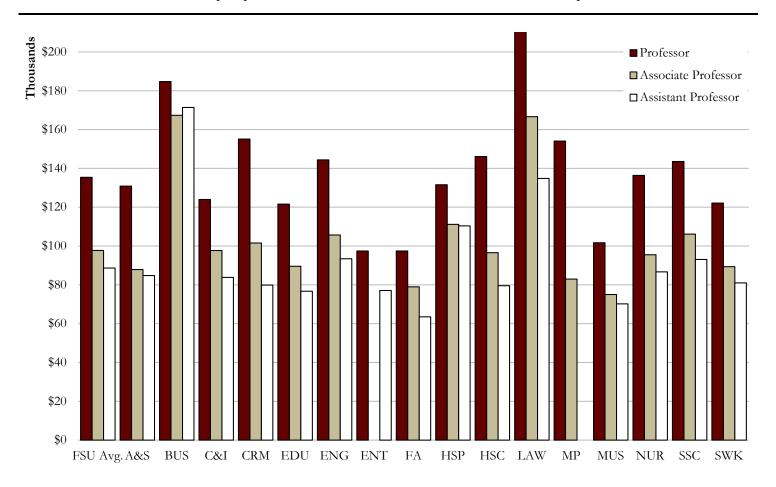

## Mean Salary by Rank for Nine-Month Filled Faculty, 2018-19

|                                 |                  | <u>Associate</u> | <u>Assistant</u> |              |
|---------------------------------|------------------|------------------|------------------|--------------|
| <u>College</u>                  | <b>Professor</b> | <b>Professor</b> | <b>Professor</b> | <u>Other</u> |
| Arts & Sciences                 | \$130,837        | \$87,859         | \$84,786         | \$52,568     |
| Business                        | \$184,745        | \$167,320        | \$171,370        | \$84,368     |
| Communication & Information     | \$123,976        | \$97,682         | \$83,811         | \$79,041     |
| Criminology & Criminal Justice  | \$155,093        | \$101,536        | \$79,855         |              |
| Education                       | \$121,600        | \$89,554         | \$76,692         | \$64,409     |
| Engineering                     | \$144,364        | \$105,666        | \$93,432         |              |
| Entrepreneurship                | \$97,423         |                  | \$77,084         | \$81,133     |
| Fine Arts                       | \$97,429         | \$78,953         | \$63,510         | \$58,082     |
| Hospitality                     | \$131,557        | \$111,168        | \$110,370        | \$62,334     |
| Human Sciences                  | \$146,114        | \$96,548         | \$79,536         | \$75,823     |
| Law                             | \$214,798        | \$166,615        | \$134,817        | \$74,044     |
| Motion Picture Arts             | \$154,051        | \$82,941         |                  | \$134,308    |
| Music                           | \$101,678        | \$75,003         | \$70,204         | \$71,055     |
| Nursing                         | \$136,372        | \$95,485         | \$86,676         | \$81,563     |
| Social Sciences & Public Policy | \$143,533        | \$106,144        | \$93,071         | \$89,016     |
| Social Work                     | \$122,138        | \$89,355         | \$80,996         | \$63,243     |
| Nine-month Mean                 | \$135,393        | \$97,719         | \$88,652         | \$75,994     |