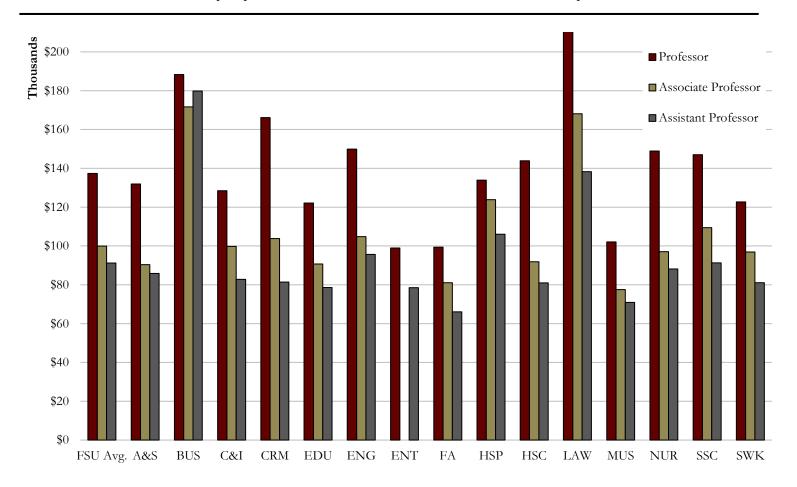

## Mean Salary by Rank for Nine-Month Filled Faculty, 2019-20

|                                 |                  | <u>Associate</u> | <u>Assistant</u> |              |
|---------------------------------|------------------|------------------|------------------|--------------|
| <u>College</u>                  | <b>Professor</b> | <u>Professor</u> | <b>Professor</b> | <u>Other</u> |
| Arts & Sciences                 | \$131,937        | \$90,396         | \$85,809         | \$49,133     |
| Business                        | \$188,328        | \$171,630        | \$179,854        | \$90,327     |
| Communication & Information     | \$128,424        | \$99,757         | \$82,837         | \$80,266     |
| Criminology & Criminal Justice  | \$166,148        | \$103,785        | \$81,416         |              |
| Education                       | \$122,154        | \$90,670         | \$78,616         | \$66,370     |
| Engineering                     | \$149,868        | \$104,766        | \$95,641         |              |
| Entrepreneurship                | \$98,928         |                  | \$78,523         | \$78,847     |
| Fine Arts                       | \$99,364         | \$81,073         | \$66,032         | \$61,763     |
| Hospitality                     | \$133,937        | \$123,875        | \$106,050        | \$62,424     |
| Human Sciences                  | \$143,911        | \$91,831         | \$81,000         | \$72,909     |
| Law                             | \$217,751        | \$168,081        | \$138,248        | \$76,149     |
| Motion Picture Arts             |                  |                  |                  | \$135,316    |
| Music                           | \$102,095        | \$77,525         | \$70,950         | \$70,282     |
| Nursing                         | \$148,937        | \$97,087         | \$88,126         | \$82,282     |
| Social Sciences & Public Policy | \$146,973        | \$109,388        | \$91.319         | \$88,996     |
| Social Work                     | \$122,687        | \$96,872         | \$81.027         | \$67,813     |
| Nine-month Mean                 | \$138,087        | \$99,941         | \$91,182         | \$76,991     |