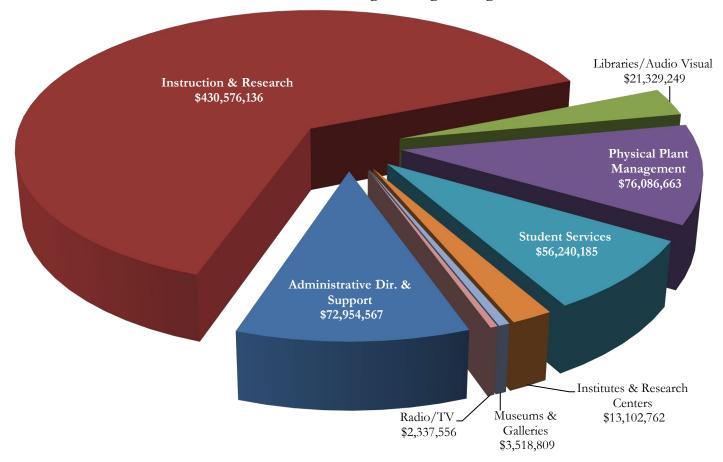

## Florida State University Allocated Resources Chart does not include FAMU/FSU College of Engineering or FSU Medicine

| Florida State University (Non-Medicine)     | <b>Budget</b> | <b>Percentage</b> |
|---------------------------------------------|---------------|-------------------|
| Instruction and Research                    | \$430,576,136 | 63.7%             |
| Physical Plant Management                   | \$76,086,663  | 11.3%             |
| Administrative Direction & Support Services | \$72,954,567  | 10.8%             |
| Student Services                            | \$56,240,185  | 8.3%              |
| Libraries/Audio Visual                      | \$21,329,249  | 3.2%              |
| Institutes & Research Centers               | \$13,102,762  | 1.9%              |
| Museums and Galleries                       | \$3,518,809   | 0.5%              |
| Radio/TV                                    | \$2,337,556   | 0.3%              |
| Total                                       | \$676,145,927 | 100.0%            |
| Florida State University (Medicine)         |               |                   |
| Instruction and Research                    | \$45,928,475  | 89.9%             |
| Administrative Direction & Support Services | \$3,223,197   | 6.3%              |
| Libraries/Audio Visual                      | \$1,912,381   | 3.7%              |
| Total                                       | \$51,064,053  | 100.0%            |
| FAMU/FSU College of Engineering             |               |                   |
| Instruction and Research                    | \$13,069,298  | 89.2%             |
| Physical Plant Management                   | \$1,567,178   | 10.7%             |
| Administrative Direction & Support Services | \$10,876      | 0.1%              |
| Total                                       | \$14,647,352  | 100.0%            |