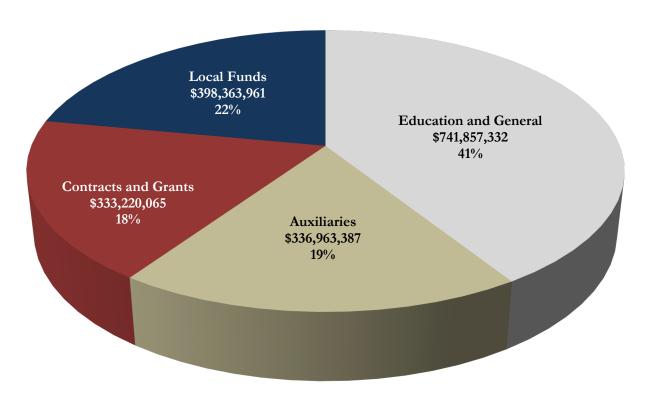

|                                           | <u>Budget</u>       | % of Total |
|-------------------------------------------|---------------------|------------|
| Education and General                     |                     |            |
| Non-Medicine                              | \$676,145,927       |            |
| Medicine                                  | \$51,064,053        |            |
| FAMU/FSU Engineering                      | <u>\$14,647,352</u> |            |
| Education and General Total               | \$741,857,332       | 41.0%      |
| Auxiliary Enterprises                     |                     |            |
| Auxiliary Operations                      | \$305,037,263       |            |
| Debt Services                             | \$25,031,624        |            |
| Auxiliary Enterprises Total               | \$330,068,887       | 18.2%      |
| Auxiliary (Florida Medical Practice Plan) | \$6,894,500         | 0.4%       |
| Contracts and Grants                      |                     |            |
| Sponsored Research                        | \$316,844,442       |            |
| Developmental Research School             | <u>\$16,375,623</u> |            |
| Contracts and Grants Total                | \$333,220,065       | 18.4%      |
| Local Funds                               |                     |            |
| Student Activities                        | \$20,950,037        |            |
| Student Financial Aid                     | \$270,146,896       |            |
| Intercollegiate Athletics                 | \$100,126,956       |            |
| Vending                                   | \$625,396           |            |
| Technology Fee                            | \$6,514,676         |            |
| Local Funds Total                         | \$398,363,961       | 22.0%      |
| Total                                     | \$1,810,404,745     | 100.00%    |