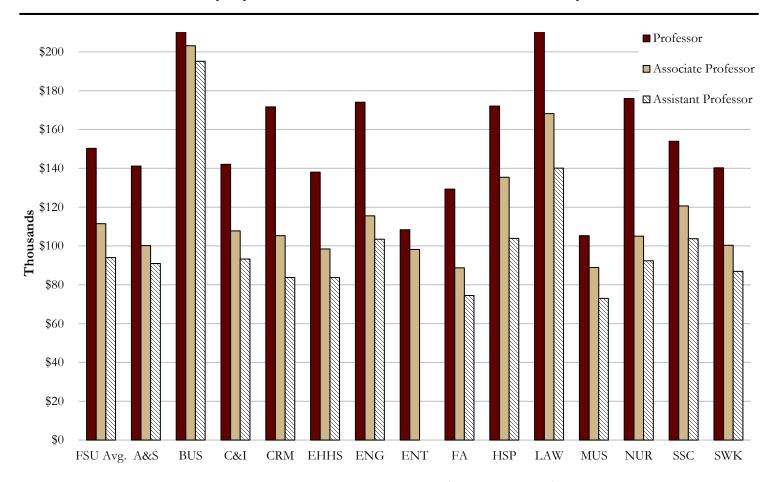

## Mean Salary by Rank for Nine-Month Filled Faculty, 2023-24

|                                    |                  | <u>Associate</u> | <u>Assistant</u> |              |
|------------------------------------|------------------|------------------|------------------|--------------|
| <u>College</u>                     | <b>Professor</b> | <b>Professor</b> | <u>Professor</u> | <u>Other</u> |
| Arts & Sciences                    | \$141,191        | \$100,172        | \$90,946         | \$56,868     |
| Business                           | \$212,507        | \$203,139        | \$195,149        | \$113,787    |
| Communication & Information        | \$142,097        | \$107,753        | \$93,267         | \$79,802     |
| Criminology & Criminal Justice     | \$171,628        | \$105,316        | \$83,818         | -            |
| Education, Health & Human Sciences | \$137,992        | \$98,463         | \$83,733         | \$75,708     |
| Engineering                        | \$174,014        | \$115,540        | \$103,464        | -            |
| Entrepreneurship                   | \$108,379        | \$98,239         | -                | \$88,814     |
| Fine Arts                          | \$129,310        | \$88,764         | \$74,432         | \$70,658     |
| Hospitality                        | \$172,031        | \$135,350        | \$103,871        | \$80,971     |
| Law                                | \$227,760        | \$168,191        | \$140,100        | \$82,906     |
| Motion Picture Arts                | -                | \$101,537        | -                | \$142,288    |
| Music                              | \$105,300        | \$88,924         | \$72,960         | \$80,519     |
| Nursing                            | \$175,982        | \$105,048        | \$92,386         | \$95,133     |
| Social Sciences & Public Policy    | \$153,920        | \$120,630        | \$103,736        | \$92,840     |
| Social Work                        | \$140,240        | \$100,354        | \$86,928         | \$75,034     |
| Nine-month Mean                    | <b>\$150,269</b> | \$111,447        | \$94,002         | \$86,755     |

Note: Average faculty salaries calculated on filled, full-time positions only. The overall nine-month mean includes faculty in non-academic areas. Faculty positions reported exclude College of Medicine. See page 74 of this book for College of Medicine mean salaries.

Source: Operating Budget File 2023-24