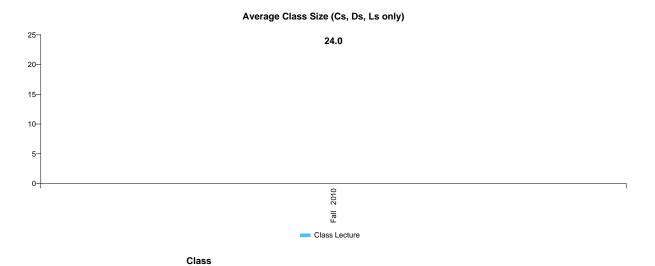

# Average Class Size College of Arts and Sciences Program in History & Philosophy of Science

|      |      |       |            | Lecture               |               |
|------|------|-------|------------|-----------------------|---------------|
|      |      |       | Enrollment | Number of<br>Sections | Class<br>Size |
| Fall | 2010 | Upper | 24         | 1                     | 24.0          |
|      |      | Total | 24         | 1                     | 24.0          |