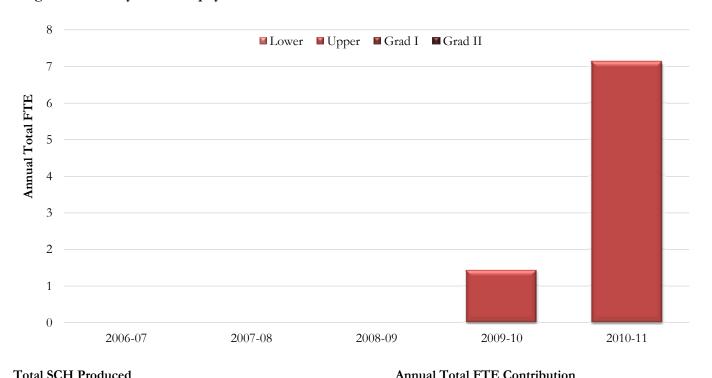

## Total Student Credit Hours and FTE College of Arts and Sciences Program in History & Philosophy of Science

| Total SCH I | roduced |         |         |         |         | Annual I | otal FIE | Contribu | tion    |         |         |
|-------------|---------|---------|---------|---------|---------|----------|----------|----------|---------|---------|---------|
| Summer      | 2006    | 2007    | 2008    | 2009    | 2010    | Summer   | 2006     | 2007     | 2008    | 2009    | 2010    |
| Lower       | 0       | 0       | 0       | 0       | 0       | Lower    | 0.0      | 0.0      | 0.0     | 0.0     | 0.0     |
| Upper       | 0       | 0       | 0       | 0       | 0       | Upper    | 0.0      | 0.0      | 0.0     | 0.0     | 0.0     |
| Grad I      | 0       | 0       | 0       | 0       | 0       | Grad I   | 0.0      | 0.0      | 0.0     | 0.0     | 0.0     |
| Grad II     | 0       | 0       | 0       | 0       | 0       | Grad II  | 0.0      | 0.0      | 0.0     | 0.0     | 0.0     |
| Total       | 0       | 0       | 0       | 0       | 0       | Total    | 0.0      | 0.0      | 0.0     | 0.0     | 0.0     |
| Fall        | 2006    | 2007    | 2008    | 2009    | 2010    | Fall     | 2006     | 2007     | 2008    | 2009    | 2010    |
| Lower       | 0       | 0       | 0       | 0       | 0       | Lower    | 0.0      | 0.0      | 0.0     | 0.0     | 0.0     |
| Upper       | 0       | 0       | 0       | 0       | 72      | Upper    | 0.0      | 0.0      | 0.0     | 0.0     | 1.8     |
| Grad I      | 0       | 0       | 0       | 0       | 0       | Grad I   | 0.0      | 0.0      | 0.0     | 0.0     | 0.0     |
| Grad II     | 0       | 0       | 0       | 0       | 0       | Grad II  | 0.0      | 0.0      | 0.0     | 0.0     | 0.0     |
| Total       | 0       | 0       | 0       | 0       | 72      | Total    | 0.0      | 0.0      | 0.0     | 0.0     | 1.8     |
| Spring      | 2007    | 2008    | 2009    | 2010    | 2011    | Spring   | 2007     | 2008     | 2009    | 2010    | 2011    |
| Lower       | 0       | 0       | 0       | 0       | 0       | Lower    | 0.0      | 0.0      | 0.0     | 0.0     | 0.0     |
| Upper       | 0       | 0       | 0       | 57      | 213     | Upper    | 0.0      | 0.0      | 0.0     | 1.4     | 5.3     |
| Grad I      | 0       | 0       | 0       | 0       | 0       | Grad I   | 0.0      | 0.0      | 0.0     | 0.0     | 0.0     |
| Grad II     | 0       | 0       | 0       | 0       | 0       | Grad II  | 0.0      | 0.0      | 0.0     | 0.0     | 0.0     |
| Total       | 0       | 0       | 0       | 57      | 213     | Total    | 0.0      | 0.0      | 0.0     | 1.4     | 5.3     |
| Annual      | 2006-07 | 2007-08 | 2008-09 | 2009-10 | 2010-11 | Annual   | 2006-07  | 2007-08  | 2008-09 | 2009-10 | 2010-11 |
| Lower       | 0       | 0       | 0       | 0       | 0       | Lower    | 0.0      | 0.0      | 0.0     | 0.0     | 0.0     |
| Upper       | 0       | 0       | 0       | 57      | 285     | Upper    | 0.0      | 0.0      | 0.0     | 1.4     | 7.1     |
| Grad I      | 0       | 0       | 0       | 0       | 0       | Grad I   | 0.0      | 0.0      | 0.0     | 0.0     | 0.0     |
| Grad II     | 0       | 0       | 0       | 0       | 0       | Grad II  | 0.0      | 0.0      | 0.0     | 0.0     | 0.0     |
| Total       | 0       | 0       | 0       | 57      | 285     | Total    | 0.0      | 0.0      | 0.0     | 1.4     | 7.1     |

Note: Lower and Upper hours are divided by 40 to obtain annual FTE; for all Graduate, hours are divided by 32

Source: Final Student Instruction Files (SIF)