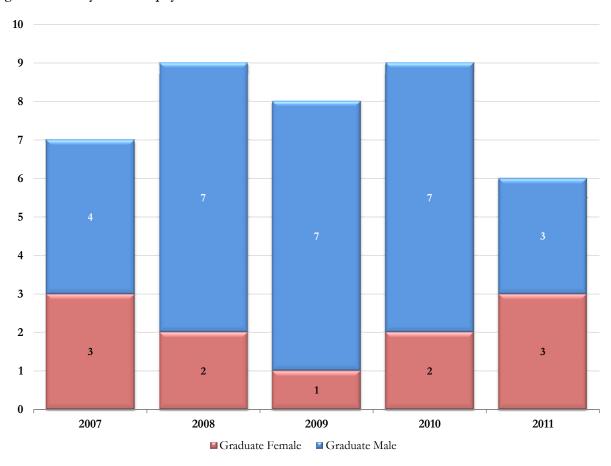

UG = Undergraduate; G = Graduate

| Fal<br>200 |   | Fall<br>2008           |   | Fal<br>200             |   | Fall<br>2010 |   | Fal<br>201             |   |
|------------|---|------------------------|---|------------------------|---|--------------|---|------------------------|---|
| UG         | G | $\mathbf{U}\mathbf{G}$ | G | $\mathbf{U}\mathbf{G}$ | G | UG           | G | $\mathbf{U}\mathbf{G}$ | G |
| 0          | 7 | 0                      | 9 | 0                      | 8 | 0            | 9 | 0                      | 6 |
| 0          | 3 | 0                      | 2 | 0                      | 1 | 0            | 2 | 0                      | 3 |
| 0          | 0 | 0                      | 0 | 0                      | 0 | 0            | 0 | 0                      | 0 |
| 0          | 0 | 0                      | 0 | 0                      | 0 | 0            | 0 | 0                      | 0 |
| 0          | 0 | 0                      | 0 | 0                      | 0 | 0            | 0 | 0                      | 0 |
| 0          | 0 | 0                      | 0 | 0                      | 0 | 0            | 0 | 0                      | 0 |
| 0          | 2 | 0                      | 1 | 0                      | 1 | 0            | 2 | 0                      | 3 |
| 0          | 1 | 0                      | 1 | 0                      | 0 | 0            | 0 | 0                      | 0 |
| 0          | 0 | 0                      | 0 | 0                      | 0 | 0            | 0 | 0                      | 0 |
| 0          | 4 | 0                      | 7 | 0                      | 7 | 0            | 7 | 0                      | 3 |
| 0          | 0 | 0                      | 0 | 0                      | 0 | 0            | 0 | 0                      | 0 |
| 0          | 0 | 0                      | 0 | 0                      | 0 | 0            | 0 | 0                      | 0 |
| 0          | 0 | 0                      | 0 | 0                      | 0 | 0            | 0 | 0                      | 0 |
| 0          | 0 | 0                      | 0 | 0                      | 0 | 0            | 0 | 0                      | 0 |
| 0          | 4 | 0                      | 7 | 0                      | 7 | 0            | 7 | 0                      | 2 |
| 0          | 0 | 0                      | 0 | 0                      | 0 | 0            | 0 | 0                      | 1 |
| 0          | 0 | 0                      | 0 | 0                      | 0 | 0            | 0 | 0                      | 0 |