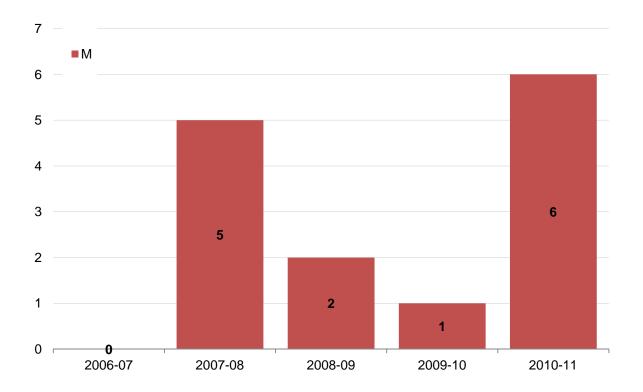

# COLLEGE OF ARTS & SCIENCES HISTORY & PHILOSOPHY OF SCIENCE DEGREES AWARDED BY SEMESTER

CIP Code: 540104

|         |            | <b>Bachelors</b> | Masters | Doctorate | Total |
|---------|------------|------------------|---------|-----------|-------|
| 2006-07 | Summer '06 | 0                | 0       | 0         | 0     |
|         | Fall '06   | 0                | 0       | 0         | 0     |
|         | Spring '07 | 0                | 0       | 0         | 0     |
| 2006-07 | Total      | 0                | 0       | 0         | 0     |
| 2007-08 | Summer '07 | 0                | 1       | 0         | 1     |
|         | Fall '07   | 0                | 3       | 0         | 3     |
|         | Spring '08 | 0                | 1       | 0         | 1     |
| 2007-08 | Total      | 0                | 5       | 0         | 5     |
| 2008-09 | Summer '08 | 0                | 1       | 0         | 1     |
|         | Fall '08   | 0                | 0       | 0         | 0     |
|         | Spring '09 | 0                | 1       | 0         | 1     |
| 2008-09 | Total      | 0                | 2       | 0         | 2     |
| 2009-10 | Summer '09 | 0                | 1       | 0         | 1     |
|         | Fall '09   | 0                | 0       | 0         | 0     |
|         | Spring '10 | 0                | 0       | 0         | 0     |
| 2009-10 | Total      | 0                | 1       | 0         | 1     |
| 2010-11 | Summer '10 | 0                | 1       | 0         | 1     |
|         | Fall '10   | 0                | 0       | 0         | 0     |
|         | Spring '11 | 0                | 5       | 0         | 5     |
| 2010-11 | Total      | 0                | 6       | 0         | 6     |