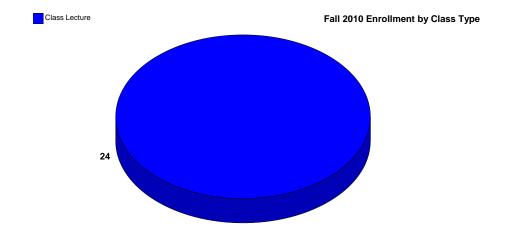

# Average Class Size College of Arts and Sciences Program in History & Philosophy of Science

|      |      |       |            | Lecture               |               |
|------|------|-------|------------|-----------------------|---------------|
|      |      |       | Enrollment | Number of<br>Sections | Class<br>Size |
| Fall | 2010 | Upper | 24         | 1                     | 24.0          |
|      |      | Total | 24         | 1                     | 24.0          |