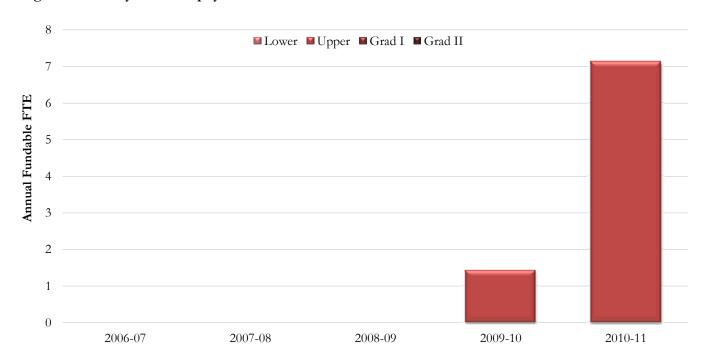

## Fundable Student Credit Hours and FTE College of Arts and Sciences Program in History & Philosophy of Science

Fundable SCH Produced

Annual Fundable FTE Contribution

### Summer 2006 2007 2008 2009 2010 Summer 2006 2007 2008 2009 2010 Lower 0 0 0 0 0 Lower 0.0 0.0 0.0 0.0 0.0 0 0 0 Upper 0 $\theta$ Upper 0.0 0.0 0.0 0.00.0 Grad I 0 0 0 0 0 Grad I 0.0 0.0 0.0 0.0 0.0 Grad II 0 0 0 0 0 Grad II 0.0 0.0 0.0 0.0 0.0 Total 0 0 0 0 Total 0 0.0 0.0 0.0 0.0 0.0 Fall 2006 2007 2008 2009 2010 Fall 2006 2007 2008 2009 2010 Lower 0 0 0 0 0 Lower 0.0 0.0 0.0 0.0 0.0 0 0 0 0 72 Upper Upper 0.0 0.0 0.0 0.0 1.8 Grad I 0 0 0 0 0 Grad I 0.0 0.0 0.0 0.0 0.0 Grad II 0 0 0 0 0 Grad II 0.0 0.0 0.0 0.0 0.0 Total 0 0 Total 0 0 72 0.0 0.0 0.0 0.0 1.8 Spring 2007 2008 2009 2010 2011 Spring 2007 2008 2009 2010 2011 Lower 0.0 0.0 0.0 Lower 0 0 0 0 0 0.0 0.0 0 0 57 Upper 0 213 Upper 0.0 0.0 0.0 1.4 5.3 Grad I 0 0 0 0 0 Grad I 0.0 0.0 0.0 0.0 0.0 Grad II 0 0 0 0 0 Grad II 0.0 0.0 0.0 0.0 0.0 Total 0 0 0 57 213 Total 0.0 0.0 0.0 1.4 5.3 Annual 2006-07 2007-08 2008-09 2009-10 2010-11 Annual 2006-07 2007-08 2008-09 2009-10 2010-11 Lower 0 0 0 0 0 Lower 0.0 0.0 0.0 0.0 0.0 Upper 0 0 0 57 285 Upper 0.0 0.0 0.0 1.4 7.1 Grad I 0 0 0 0 0 Grad I 0.0 0.0 0.0 0.0 0.0

0

285

Grad II

Total

0.0

0.0

0.0

0.0

0.0

0.0

0.0

1.4

Note: Lower and Upper hours are divided by 40 to obtain annual FTE; for all Graduate, hours are divided by 32

0

57

0

0

Source: Final Student Instruction Files (SIF)

0

0

Grad II

**Total** 

0

0

0.0

7.1