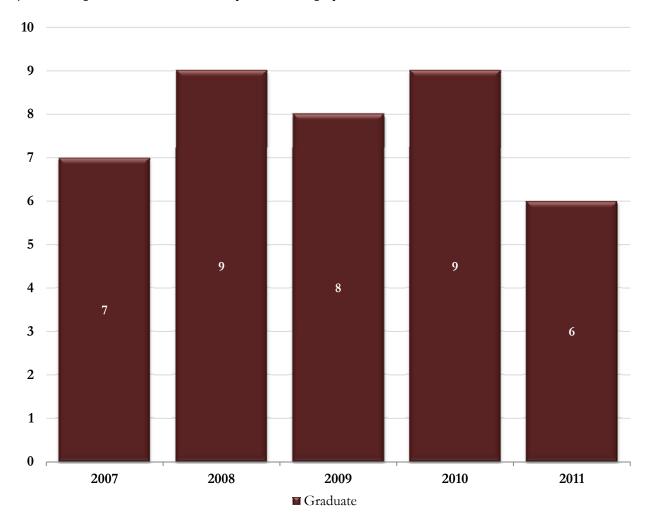

**Enrollment by Fall Semester College of Arts and Sciences** 

Program in History & Philosophy of Science

Major Code: 115310

Major Description: History & Philosophy of Science

| Major Code: 115310   | Fall<br>2007 | Fall<br>2008 | Fall<br>2009 | Fall<br>2010 | Fall<br>2011 |
|----------------------|--------------|--------------|--------------|--------------|--------------|
| Undergraduate        | 0            | 0            | 0            | 0            | 0            |
| Freshman             | 0            | 0            | 0            | 0            | 0            |
| Sophomore            | 0            | 0            | 0            | 0            | 0            |
| Junior               | 0            | 0            | 0            | 0            | 0            |
| Senior               | 0            | 0            | 0            | 0            | 0            |
| Graduate             | 7            | 9            | 8            | 9            | 6            |
| Graduate - Masters   | 7            | 9            | 8            | 9            | 6            |
| Graduate - Doctorate | 0            | 0            | 0            | 0            | 0            |
| Total for 115310     | 7            | 9            | 8            | 9            | 6            |