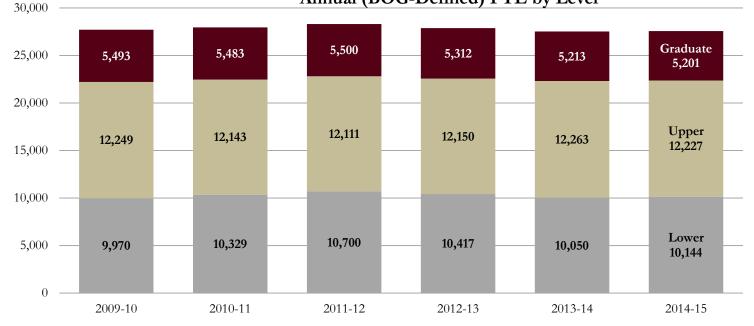

| 9.8            |  |
| Graduate                                                |          |                |                |          | 3.1      | 9.8            |  |
| University Totals                                       | 27,712.5 | 27,954.2       | 28,311.3       | 27,878.8 | 27,526.4 | 27,571.1       |  |
| Lower                                                   | 9,970.0  | 10,328.5       | 10,700.3       | 10,417.1 | 10,050.4 | 10,144.1       |  |
| Upper                                                   | 12,249.2 | 12,142.6       | 12,111.4       | 12,150.2 | 12,263.0 | 12,226.5       |  |
| Graduate                                                | 5,493.3  | 5,483.1        | 5,499.5        | 5,311.5  | 5,213.0  | 5,200.5        |  |

#### Annual (BOG-Defined) FTE by Level



Note: A BOG-Defined FTE is represented by 40 annual hours at the undergraduate class level; 32 annual hours at the graduate class level. Source: Final Student Instruction Files, State Fundable Student Credit Hours Report, All Campus
Online Resource: The student credit hour and FTE reports can be accessed online at ir.fsu.edu/sch/studentcredithours.html

### Annual State Fundable FTE Enrollment by College

#### 2014-15 Annual BOG-Defined State Fundable FTE



| College                                    | <u>2009-10</u> | <u>2010-11</u> | <u>2011-12</u> | <u>2012-13</u> | <u>2013-14</u> | <u>2014-15</u> |
|--------------------------------------------|----------------|----------------|----------------|----------------|----------------|----------------|
| College of Applied Studies