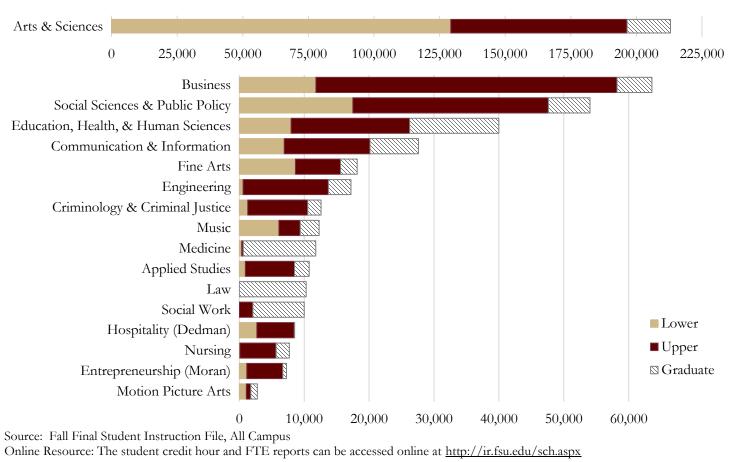

## **Executive Summary of Statistics**

| First Time in College (FTI        | C) Admissi              | ion Statist    | ics (Sumn      | ner/Fall a     | pplication           | s)             |                |                |                         |                  |
|-----------------------------------|-------------------------|----------------|----------------|----------------|----------------------|----------------|----------------|----------------|-------------------------|------------------|
| Admission Statistics              | <u>2014</u>             | <u>2015</u>    | 2016           | 2017           | 2018                 | 2019           | 2020           | 2021           | 2022                    | <u>2023</u>      |
| Applied                           | 30,266                  | 29,828         | 29,027         | 35,334         | 50,314               | 58,936         | 63,691         | 65,235         | 78,088                  | 74,038           |
| Admitted                          | 16,763                  | 16,674         | 16,840         | 17,381         | 18,504               | 21,202         | 20,668         | 24,183         | 19,552                  | 18,793           |
| Enrolled                          | 6,021                   | 6,100          | 6,282          | 6,523          | 6,324                | 7,106          | 6,009          | 7,619          | 6,033                   | 5,890            |
| Average SAT Enrolled              | 1,211.8                 | 1,206.1        | 1,201.8        | 1,259.0*       | 1,279.1*             | 1,275.4*       | 1,286.4*       | 1,261.7*       | 1,291.8*                | 1,310.5*         |
| Average SAT 3 Enrolled            | 1,814.2                 | 1,804.5        | 1,797.0        | ,              | ,                    | ,              | ,              | ,              | ,                       | ,                |
| Average ACT Enrolled              | 27.2                    | 27.1           | 27.1           | 27.6           | 28.2                 | 28.4           | 28.8           | 27.8           | 28.5                    | 29.0             |
| Average High School GPA           | 3.92                    | 3.91           | 3.95           | 4.02           | 4.07                 | 4.07           | 4.16           | 4.17           | 4.29                    | 4.26             |
| * Beginning in 2017, the SAT to   |                         |                |                |                |                      |                |                |                |                         |                  |
|                                   |                         | -              |                | 8 uPu          |                      | ,p             |                |                |                         |                  |
| New FTIC Students by Res          |                         |                |                |                |                      |                |                |                |                         |                  |
| Student Residency                 | <u>2014-15</u>          | <u>2015-16</u> | <u>2016-17</u> | <u>2017-18</u> | <u>2018-19</u>       | <u>2019-20</u> | <u>2020-21</u> | <u>2021-22</u> | <u>2022-23</u>          | <u>2023-24</u>   |
| In-state                          | 5,616                   | 5,635          | 5,650          | 5,802          | 5,581                | 6,463          | 5,350          | 6,516          | 5,172                   | 5,021            |
| Out-of-State                      | 745                     | 609            | 776            | 758            | 774                  |                | 716            | <u>1,149</u>   | 883                     | 912              |
| Total                             | 6,361                   | 6,244          | 6,426          | 6,560          | 6,355                | 7,163          | 6,066          | 7,665          | 6,055                   | 5,933            |
| Source: Final Student Instruction | on (SIF) files          | ;              |                |                |                      |                |                |                |                         |                  |
| Student Enrollment - Fall S       |                         |                |                |                |                      |                |                |                |                         |                  |
| Student Level                     | <u>2014</u>             | <u>2015</u>    | <u>2016</u>    | <u>2017</u>    | <u>2018</u>          | <u>2019</u>    | <u>2020</u>    | <u>2021</u>    | <u>2022</u>             | <u>2023</u>      |
| Full-time Undergraduate           | 29,083                  | 29,104         | 29,248         | 29,325         | 29,192               | 29,821         | 29,115         | 30,111         | 29,527                  | 28,928           |
| Part-time Undergraduate           | 3,538                   | 3,355          | 3,421          | 3,487          | 3,231                | 3,179          | 3,405          | 3,375          | 3,268                   | 3,005            |
| Full-time Graduate                | 5,945                   | 5,913          | 5,894          | 5,715          | 5,649                | 5,911          | 6,571          | 6,620          | 6,423                   | 6,476            |
| Part-time Graduate                | 2,027                   | 1,906          | 2,035          | 2,148          | 2,409                | 2,803          | 4,039          | 4,523          | 4,465                   | 4,106            |
| Full-time Unclassified            | 359                     | 372            | 353            | 300            | 366                  | 310            | 151            | 266            | 314                     | 426              |
| Part-time Unclassified            | 821                     | 823            | 916            | 925            | 870                  | 852            | 672            | 598            | 600                     | 760              |
| Total                             | 41,773                  | 41,473         | 41,867         | 41,900         | 41,717               | 42,876         | 43,953         | 45,493         | 44,597                  | 43,701           |
| Student Enrollment - Fall S       | emesters h              | v Ethnici      | tv and Ge      | nder           |                      |                |                |                |                         |                  |
| Ethnicity & Gender                | 2014                    | <u>2015</u>    | <u>2016</u>    | 2017           | <u>2018</u>          | <u>2019</u>    | <u>2020</u>    | <u>2021</u>    | <u>2022</u>             | <u>2023</u>      |
| American Indian Female            | 64                      | 54             | 62             | 57             | 51                   | 43             | 46             | 51             | 38                      | 32               |
| American Indian Male              | 52                      | 33             | 38             | 27             | 32                   | 22             | 23             | 21             | 17                      | 18               |
| Asian Female                      | 542                     | 546            | 561            | 581            | 628                  | 675            | 763            | 856            | 891                     | 941              |
| Asian Male                        | 494                     | 475            | 462            | 470            | 484                  | 516            | 533            | 607            | 634                     | 660              |
| Black Female                      | 2,141                   | 2,103          | 2,258          | 2,235          | 2,418                | 2,530          | 2,732          | 2,824          | 2,638                   | 2,485            |
| Black Male                        | 1,243                   | 1,213          | 1,243          | 1,231          | 1,237                | 1,308          | 1,367          | 1,362          | 1,322                   | 1,221            |
| Black Not Reported                | -,_ !0                  | 1,210          | 1,210          | 1,201          | -,                   | 1,000          | 1,001          | 1,00           | 0                       | 0                |
| Hawaiian/Pacific Isle Female      | 36                      | 31             | 29             | 27             | 30                   | 21             | 18             | 22             | 21                      | 14               |
| Hawaiian/Pacific Isle Male        | 25                      | 24             | 26             | 21             | 22                   | 16             | 21             | 23             | 14                      | 14               |
| Hispanic Female                   | 3,752                   | 3,877          | 4,152          | 4,300          | 4,474                | 4,723          | 5,016          | 5,449          | 5,339                   | 5,207            |
| Hispanic Male                     | 2,917                   | 3,118          | 3,259          | 3,343          | 3,425                | 3,573          | 3,743          | 3,979          | 3,833                   | 3,738            |
| Hispanic Not Reported             | 2,717                   | 5,110          | 5,257          | 5,545          | 5,425                | 5,575          | 5,745          | 1              | 0,055                   | 0,750            |
| U.S. Non-Resident Female          | 1,074                   | 1,137          | 1,199          | 1,149          | 1,101                | 1,096          | 967            | 1,023          | 1,140                   | 1,336            |
| U.S. Non-Resident Male            | 1,105                   | 1,141          | 1,173          | 1,152          | 1,131                | 1,136          | 1,056          | 1,025          | 1,288                   | 1,350            |
| White Female                      | 14,392                  | 14,045         | 13,916         | 13,836         | 13,753               | 14,158         | 14,504         | 14,787         | 14,506                  | 13,887           |
| White Male                        | 12,206                  | 11,826         | 11,513         | 11,329         | 10,779               | 10,832         | 10,845         | 10,839         | 10,499                  | 10,300           |
| Two/More Races Female             | 599                     | 652            | 733            | 829            | 860                  | 975            | 1,040          | 1,121          | 1,100                   | 1,070            |
| Two/More Races Male               | 467                     | 516            | 550            | 593            | 653                  | 691            | 716            | 791            | 717                     | 697              |
| Not Reported Female               | 344                     | 364            | 333            | 338            | 309                  | 261            | 293            | 316            | 334                     | 326              |
| Not Reported Male                 | 320                     | 318            | <u>360</u>     | 382            | 330                  | 300            | 270            | 278            | 266                     | 289              |
| Total                             | 41,773                  | 41,473         | 41,867         | 41,900         | 41,717               | 42,876         | 43,953         | 45,493         | 44,597                  | 43,701           |
| Degrees Awarded                   |                         | -              | -              |                |                      |                | -              |                | -                       | -                |
| Degree Level Awarded              | 2012 14                 | 201/ 15        | 2015 16        | 2016 17        | 2017 19              | 2019 10        | 2010-20        | 2020 21        | 2021 22                 | 2022.22          |
|                                   | <u>2013-14</u><br>8 105 | <u>2014-15</u> | <u>2015-16</u> | <u>2016-17</u> | <u>2017-18</u>       | <u>2018-19</u> | <u>2019-20</u> | <u>2020-21</u> | <u>2021-22</u><br>9 722 | <u>2022-23</u>   |
| Baccalaureate                     | 8,105                   | 8,459          | 8,642          | 8,633          | 8,797                | 8,650          | 8,870<br>2,225 | 8,828          | 8,732                   | 9,144<br>2 5 2 5 |
| Master's                          | 2,065                   | 2,154          | 2,065          | 2,078          | 2,117                | 1,962          | 2,325          | 2,408          | 3,078                   | 3,535            |
| Specialist                        | 49                      | 49             | 53             | 58             | 53                   | 44             | 50             | 53             | 51                      | 73<br>501        |
| Doctorate                         | 436                     | 444            | 406            | 417            | 448                  | 446            | 439            | 410            | 443                     | 501              |
| Juris Doctorate                   | 262                     | 260            | 190            | 213            | 197                  | 170            | 192            | 218            | 216                     | 188              |
| Medical Doctorate                 | 115                     | 114            | 120            | 116            | $\frac{109}{11,701}$ | 114            | 115            | 119            | $\frac{119}{12(29)}$    | 125              |
| Total                             | 11,032                  | 11,480         | 11,476         | 11,515         | 11,721               | 11,386         | 11,991         | 12,036         | 12,639                  | 13,566           |
|                                   |                         |                |                |                |                      |                |                |                |                         |                  |