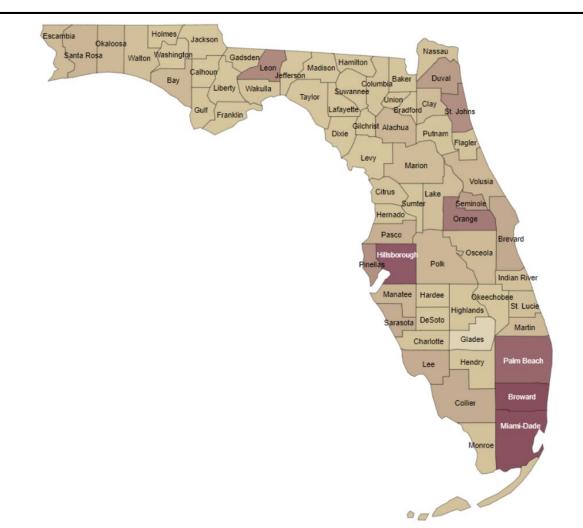

## **Executive Summary of Statistics**

| First Time in College (FTI        | C) Admissi              | ion Statist    | ics (Sumn      | ner/Fall a     | pplication           | s)             |                |                |                         |                  |
|-----------------------------------|-------------------------|----------------|----------------|----------------|----------------------|----------------|----------------|----------------|-------------------------|------------------|
| Admission Statistics              | <u>2014</u>             | <u>2015</u>    | 2016           | 2017           | 2018                 | 2019           | 2020           | 2021           | 2022                    | <u>2023</u>      |
| Applied                           | 30,266                  | 29,828         | 29,027         | 35,334         | 50,314               | 58,936         | 63,691         | 65,235         | 78,088                  | 74,038           |
| Admitted                          | 16,763                  | 16,674         | 16,840         | 17,381         | 18,504               | 21,202         | 20,668         | 24,183         | 19,552                  | 18,793           |
| Enrolled                          | 6,021                   | 6,100          | 6,282          | 6,523          | 6,324                | 7,106          | 6,009          | 7,619          | 6,033                   | 5,890            |
| Average SAT Enrolled              | 1,211.8                 | 1,206.1        | 1,201.8        | 1,259.0*       | 1,279.1*             | 1,275.4*       | 1,286.4*       | 1,261.7*       | 1,291.8*                | 1,310.5*         |
| Average SAT 3 Enrolled            | 1,814.2                 | 1,804.5        | 1,797.0        | ,              | ,                    | ,              | ,              | ,              | ,                       | ,                |
| Average ACT Enrolled              | 27.2                    | 27.1           | 27.1           | 27.6           | 28.2                 | 28.4           | 28.8           | 27.8           | 28.5                    | 29.0             |
| Average High School GPA           | 3.92                    | 3.91           | 3.95           | 4.02           | 4.07                 | 4.07           | 4.16           | 4.17           | 4.29                    | 4.26             |
| * Beginning in 2017, the SAT to   |                         |                |                |                |                      |                |                |                |                         |                  |
|                                   |                         | -              |                | 8 uPu          |                      | ,p             |                |                |                         |                  |
| New FTIC Students by Res          |                         |                |                |                |                      |                |                |                |                         |                  |
| Student Residency                 | <u>2014-15</u>          | <u>2015-16</u> | <u>2016-17</u> | <u>2017-18</u> | <u>2018-19</u>       | <u>2019-20</u> | <u>2020-21</u> | <u>2021-22</u> | <u>2022-23</u>          | <u>2023-24</u>   |
| In-state                          | 5,616                   | 5,635          | 5,650          | 5,802          | 5,581                | 6,463          | 5,350          | 6,516          | 5,172                   | 5,021            |
| Out-of-State                      | 745                     | 609            | 776            | 758            | 774                  |                | 716            | <u>1,149</u>   | 883                     | 912              |
| Total                             | 6,361                   | 6,244          | 6,426          | 6,560          | 6,355                | 7,163          | 6,066          | 7,665          | 6,055                   | 5,933            |
| Source: Final Student Instruction | on (SIF) files          | ;              |                |                |                      |                |                |                |                         |                  |
| Student Enrollment - Fall S       |                         |                |                |                |                      |                |                |                |                         |                  |
| Student Level                     | <u>2014</u>             | <u>2015</u>    | <u>2016</u>    | <u>2017</u>    | <u>2018</u>          | <u>2019</u>    | <u>2020</u>    | <u>2021</u>    | <u>2022</u>             | <u>2023</u>      |
| Full-time Undergraduate           | 29,083                  | 29,104         | 29,248         | 29,325         | 29,192               | 29,821         | 29,115         | 30,111         | 29,527                  | 28,928           |
| Part-time Undergraduate           | 3,538                   | 3,355          | 3,421          | 3,487          | 3,231                | 3,179          | 3,405          | 3,375          | 3,268                   | 3,005            |
| Full-time Graduate                | 5,945                   | 5,913          | 5,894          | 5,715          | 5,649                | 5,911          | 6,571          | 6,620          | 6,423                   | 6,476            |
| Part-time Graduate                | 2,027                   | 1,906          | 2,035          | 2,148          | 2,409                | 2,803          | 4,039          | 4,523          | 4,465                   | 4,106            |
| Full-time Unclassified            | 359                     | 372            | 353            | 300            | 366                  | 310            | 151            | 266            | 314                     | 426              |
| Part-time Unclassified            | 821                     | 823            | 916            | 925            | 870                  | 852            | 672            | 598            | 600                     | 760              |
| Total                             | 41,773                  | 41,473         | 41,867         | 41,900         | 41,717               | 42,876         | 43,953         | 45,493         | 44,597                  | 43,701           |
| Student Enrollment - Fall S       | emesters h              | v Ethnici      | tv and Ge      | nder           |                      |                |                |                |                         |                  |
| Ethnicity & Gender                | 2014                    | <u>2015</u>    | <u>2016</u>    | 2017           | <u>2018</u>          | <u>2019</u>    | <u>2020</u>    | <u>2021</u>    | <u>2022</u>             | <u>2023</u>      |
| American Indian Female            | 64                      | 54             | 62             | 57             | 51                   | 43             | 46             | 51             | 38                      | 32               |
| American Indian Male              | 52                      | 33             | 38             | 27             | 32                   | 22             | 23             | 21             | 17                      | 18               |
| Asian Female                      | 542                     | 546            | 561            | 581            | 628                  | 675            | 763            | 856            | 891                     | 941              |
| Asian Male                        | 494                     | 475            | 462            | 470            | 484                  | 516            | 533            | 607            | 634                     | 660              |
| Black Female                      | 2,141                   | 2,103          | 2,258          | 2,235          | 2,418                | 2,530          | 2,732          | 2,824          | 2,638                   | 2,485            |
| Black Male                        | 1,243                   | 1,213          | 1,243          | 1,231          | 1,237                | 1,308          | 1,367          | 1,362          | 1,322                   | 1,221            |
| Black Not Reported                | -,_ !0                  | 1,210          | 1,210          | 1,201          | -,                   | 1,000          | 1,001          | 1,00           | 0                       | 0                |
| Hawaiian/Pacific Isle Female      | 36                      | 31             | 29             | 27             | 30                   | 21             | 18             | 22             | 21                      | 14               |
| Hawaiian/Pacific Isle Male        | 25                      | 24             | 26             | 21             | 22                   | 16             | 21             | 23             | 14                      | 14               |
| Hispanic Female                   | 3,752                   | 3,877          | 4,152          | 4,300          | 4,474                | 4,723          | 5,016          | 5,449          | 5,339                   | 5,207            |
| Hispanic Male                     | 2,917                   | 3,118          | 3,259          | 3,343          | 3,425                | 3,573          | 3,743          | 3,979          | 3,833                   | 3,738            |
| Hispanic Not Reported             | 2,717                   | 5,110          | 5,257          | 5,545          | 5,425                | 5,575          | 5,745          | 1              | 0,055                   | 0,750            |
| U.S. Non-Resident Female          | 1,074                   | 1,137          | 1,199          | 1,149          | 1,101                | 1,096          | 967            | 1,023          | 1,140                   | 1,336            |
| U.S. Non-Resident Male            | 1,105                   | 1,141          | 1,173          | 1,152          | 1,131                | 1,136          | 1,056          | 1,025          | 1,288                   | 1,350            |
| White Female                      | 14,392                  | 14,045         | 13,916         | 13,836         | 13,753               | 14,158         | 14,504         | 14,787         | 14,506                  | 13,887           |
| White Male                        | 12,206                  | 11,826         | 11,513         | 11,329         | 10,779               | 10,832         | 10,845         | 10,839         | 10,499                  | 10,300           |
| Two/More Races Female             | 599                     | 652            | 733            | 829            | 860                  | 975            | 1,040          | 1,121          | 1,100                   | 1,070            |
| Two/More Races Male               | 467                     | 516            | 550            | 593            | 653                  | 691            | 716            | 791            | 717                     | 697              |
| Not Reported Female               | 344                     | 364            | 333            | 338            | 309                  | 261            | 293            | 316            | 334                     | 326              |
| Not Reported Male                 | 320                     | 318            | <u>360</u>     | 382            | 330                  | 300            | 270            | 278            | 266                     | 289              |
| Total                             | 41,773                  | 41,473         | 41,867         | 41,900         | 41,717               | 42,876         | 43,953         | 45,493         | 44,597                  | 43,701           |
| Degrees Awarded                   |                         | -              | -              |                |                      |                | -              |                | -                       | -                |
| Degree Level Awarded              | 2012 14                 | 201/ 15        | 2015 16        | 2016 17        | 2017 19              | 2019 10        | 2010-20        | 2020 21        | 2021 22                 | 2022.22          |
|                                   | <u>2013-14</u><br>8 105 | <u>2014-15</u> | <u>2015-16</u> | <u>2016-17</u> | <u>2017-18</u>       | <u>2018-19</u> | <u>2019-20</u> | <u>2020-21</u> | <u>2021-22</u><br>9 722 | <u>2022-23</u>   |
| Baccalaureate                     | 8,105                   | 8,459          | 8,642          | 8,633          | 8,797                | 8,650          | 8,870<br>2,225 | 8,828          | 8,732                   | 9,144<br>2 5 2 5 |
| Master's                          | 2,065                   | 2,154          | 2,065          | 2,078          | 2,117                | 1,962          | 2,325          | 2,408          | 3,078                   | 3,535            |
| Specialist                        | 49                      | 49             | 53             | 58             | 53                   | 44             | 50             | 53             | 51                      | 73<br>501        |
| Doctorate                         | 436                     | 444            | 406            | 417            | 448                  | 446            | 439            | 410            | 443                     | 501              |
| Juris Doctorate                   | 262                     | 260            | 190            | 213            | 197                  | 170            | 192            | 218            | 216                     | 188              |
| Medical Doctorate                 | 115                     | 114            | 120            | 116            | $\frac{109}{11,701}$ | 114            | 115            | 119            | $\frac{119}{12(29)}$    | 125              |
| Total                             | 11,032                  | 11,480         | 11,476         | 11,515         | 11,721               | 11,386         | 11,991         | 12,036         | 12,639                  | 13,566           |
|                                   |                         |                |                |                |                      |                |                |                |                         |                  |