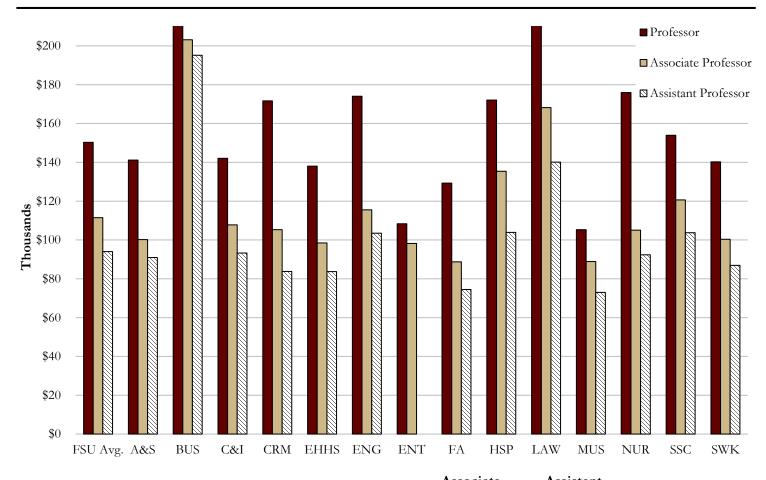

12.0           | 11.5           |
| Student FTE per Tenured Faculty       | 48.0    | 47.3    | 48.1    | 48.1           | 47.4           | 47.1    | 47.2    | 47.5           | 46.9           | 46.1           |
| Graduate FTE per Tenured Faculty      | 9.5     | 9.4     | 9.4     | 9.2            | 9.4            | 9.7     | 10.8    | 11.2           | 10.9           | 10.5           |

\*Beginning in 2015-16, Filled Faculty FTE includes E&G funded, and non-E&G funded (C&G and Auxiliary) faculty.

Notes: The College of Medicine faculty are included in this report. FTE is defined by the national standard (see Glossary). College Deans are not included.

Source: Operating Budget File, Tenure and Benefits Survey, Preliminary (fall headcount) and Final (student FTE) Student Instruction Files





|           | <u>Associate</u>                                                                                                                                                                        | <u>Assistant</u>                                                                                                                                                                                                                                                                                                                                                             |