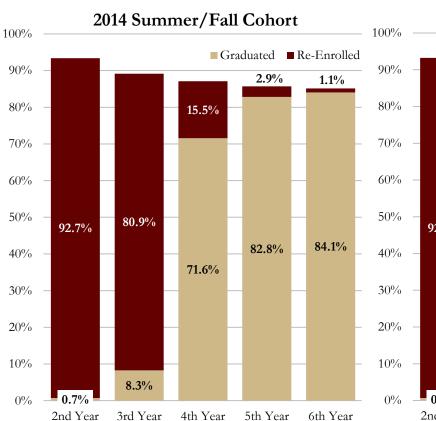

## **Executive Summary of Statistics**

| First Time in College (FTI        | C) Admissi              | ion Statist    | ics (Sumn      | ner/Fall a     | pplication           | s)             |                |                |                         |                  |
|-----------------------------------|-------------------------|----------------|----------------|----------------|----------------------|----------------|----------------|----------------|-------------------------|------------------|
| Admission Statistics              | <u>2014</u>             | <u>2015</u>    | 2016           | 2017           | 2018                 | 2019           | 2020           | 2021           | 2022                    | <u>2023</u>      |
| Applied                           | 30,266                  | 29,828         | 29,027         | 35,334         | 50,314               | 58,936         | 63,691         | 65,235         | 78,088                  | 74,038           |
| Admitted                          | 16,763                  | 16,674         | 16,840         | 17,381         | 18,504               | 21,202         | 20,668         | 24,183         | 19,552                  | 18,793           |
| Enrolled                          | 6,021                   | 6,100          | 6,282          | 6,523          | 6,324                | 7,106          | 6,009          | 7,619          | 6,033                   | 5,890            |
| Average SAT Enrolled              | 1,211.8                 | 1,206.1        | 1,201.8        | 1,259.0*       | 1,279.1*             | 1,275.4*       | 1,286.4*       | 1,261.7*       | 1,291.8*                | 1,310.5*         |
| Average SAT 3 Enrolled            | 1,814.2                 | 1,804.5        | 1,797.0        | ,              | ,                    | ,              | ,              | ,              | ,                       | ,                |
| Average ACT Enrolled              | 27.2                    | 27.1           | 27.1           | 27.6           | 28.2                 | 28.4           | 28.8           | 27.8           | 28.5                    | 29.0             |
| Average High School GPA           | 3.92                    | 3.91           | 3.95           | 4.02           | 4.07                 | 4.07           | 4.16           | 4.17           | 4.29                    | 4.26             |
| * Beginning in 2017, the SAT to   |                         |                |                |                |                      |                |                |                |                         |                  |
|                                   |                         | -              |                | 8 uPu          |                      | ,p             |                |                |                         |                  |
| New FTIC Students by Res          |                         |                |                |                |                      |                |                |                |                         |                  |
| Student Residency                 | <u>2014-15</u>          | <u>2015-16</u> | <u>2016-17</u> | <u>2017-18</u> | <u>2018-19</u>       | <u>2019-20</u> | <u>2020-21</u> | <u>2021-22</u> | <u>2022-23</u>          | <u>2023-24</u>   |
| In-state                          | 5,616                   | 5,635          | 5,650          | 5,802          | 5,581                | 6,463          | 5,350          | 6,516          | 5,172                   | 5,021            |
| Out-of-State                      | 745                     | 609            | 776            | 758            | 774                  |                | 716            | <u>1,149</u>   | 883                     | 912              |
| Total                             | 6,361                   | 6,244          | 6,426          | 6,560          | 6,355                | 7,163          | 6,066          | 7,665          | 6,055                   | 5,933            |
| Source: Final Student Instruction | on (SIF) files          | ;              |                |                |                      |                |                |                |                         |                  |
| Student Enrollment - Fall S       |                         |                |                |                |                      |                |                |                |                         |                  |
| Student Level                     | <u>2014</u>             | <u>2015</u>    | <u>2016</u>    | <u>2017</u>    | <u>2018</u>          | <u>2019</u>    | <u>2020</u>    | <u>2021</u>    | <u>2022</u>             | <u>2023</u>      |
| Full-time Undergraduate           | 29,083                  | 29,104         | 29,248         | 29,325         | 29,192               | 29,821         | 29,115         | 30,111         | 29,527                  | 28,928           |
| Part-time Undergraduate           | 3,538                   | 3,355          | 3,421          | 3,487          | 3,231                | 3,179          | 3,405          | 3,375          | 3,268                   | 3,005            |
| Full-time Graduate                | 5,945                   | 5,913          | 5,894          | 5,715          | 5,649                | 5,911          | 6,571          | 6,620          | 6,423                   | 6,476            |
| Part-time Graduate                | 2,027                   | 1,906          | 2,035          | 2,148          | 2,409                | 2,803          | 4,039          | 4,523          | 4,465                   | 4,106            |
| Full-time Unclassified            | 359                     | 372            | 353            | 300            | 366                  | 310            | 151            | 266            | 314                     | 426              |
| Part-time Unclassified            | 821                     | 823            | 916            | 925            | 870                  | 852            | 672            | 598            | 600                     | 760              |
| Total                             | 41,773                  | 41,473         | 41,867         | 41,900         | 41,717               | 42,876         | 43,953         | 45,493         | 44,597                  | 43,701           |
| Student Enrollment - Fall S       | emesters h              | v Ethnici      | tv and Ge      | nder           |                      |                |                |                |                         |                  |
| Ethnicity & Gender                | 2014                    | <u>2015</u>    | <u>2016</u>    | 2017           | <u>2018</u>          | <u>2019</u>    | <u>2020</u>    | <u>2021</u>    | <u>2022</u>             | <u>2023</u>      |
| American Indian Female            | 64                      | 54             | 62             | 57             | 51                   | 43             | 46             | 51             | 38                      | 32               |
| American Indian Male              | 52                      | 33             | 38             | 27             | 32                   | 22             | 23             | 21             | 17                      | 18               |
| Asian Female                      | 542                     | 546            | 561            | 581            | 628                  | 675            | 763            | 856            | 891                     | 941              |
| Asian Male                        | 494                     | 475            | 462            | 470            | 484                  | 516            | 533            | 607            | 634                     | 660              |
| Black Female                      | 2,141                   | 2,103          | 2,258          | 2,235          | 2,418                | 2,530          | 2,732          | 2,824          | 2,638                   | 2,485            |
| Black Male                        | 1,243                   | 1,213          | 1,243          | 1,231          | 1,237                | 1,308          | 1,367          | 1,362          | 1,322                   | 1,221            |
| Black Not Reported                | -,_ !0                  | 1,210          | 1,210          | 1,201          | -,                   | 1,000          | 1,001          | 1,00           | 0                       | 0                |
| Hawaiian/Pacific Isle Female      | 36                      | 31             | 29             | 27             | 30                   | 21             | 18             | 22             | 21                      | 14               |
| Hawaiian/Pacific Isle Male        | 25                      | 24             | 26             | 21             | 22                   | 16             | 21             | 23             | 14                      | 14               |
| Hispanic Female                   | 3,752                   | 3,877          | 4,152          | 4,300          | 4,474                | 4,723          | 5,016          | 5,449          | 5,339                   | 5,207            |
| Hispanic Male                     | 2,917                   | 3,118          | 3,259          | 3,343          | 3,425                | 3,573          | 3,743          | 3,979          | 3,833                   | 3,738            |
| Hispanic Not Reported             | 2,717                   | 5,110          | 5,257          | 5,545          | 5,425                | 5,575          | 5,745          | 1              | 0,055                   | 0,750            |
| U.S. Non-Resident Female          | 1,074                   | 1,137          | 1,199          | 1,149          | 1,101                | 1,096          | 967            | 1,023          | 1,140                   | 1,336            |
| U.S. Non-Resident Male            | 1,105                   | 1,141          | 1,173          | 1,152          | 1,131                | 1,136          | 1,056          | 1,025          | 1,288                   | 1,350            |
| White Female                      | 14,392                  | 14,045         | 13,916         | 13,836         | 13,753               | 14,158         | 14,504         | 14,787         | 14,506                  | 13,887           |
| White Male                        | 12,206                  | 11,826         | 11,513         | 11,329         | 10,779               | 10,832         | 10,845         | 10,839         | 10,499                  | 10,300           |
| Two/More Races Female             | 599                     | 652            | 733            | 829            | 860                  | 975            | 1,040          | 1,121          | 1,100                   | 1,070            |
| Two/More Races Male               | 467                     | 516            | 550            | 593            | 653                  | 691            | 716            | 791            | 717                     | 697              |
| Not Reported Female               | 344                     | 364            | 333            | 338            | 309                  | 261            | 293            | 316            | 334                     | 326              |
| Not Reported Male                 | 320                     | 318            | <u>360</u>     | 382            | 330                  | 300            | 270            | 278            | 266                     | 289              |
| Total                             | 41,773                  | 41,473         | 41,867         | 41,900         | 41,717               | 42,876         | 43,953         | 45,493         | 44,597                  | 43,701           |
| Degrees Awarded                   |                         | -              | -              |                |                      |                | -              |                | -                       | -                |
| Degree Level Awarded              | 2012 14                 | 201/ 15        | 2015 16        | 2016 17        | 2017 19              | 2019 10        | 2010-20        | 2020 21        | 2021 22                 | 2022.22          |
|                                   | <u>2013-14</u><br>8 105 | <u>2014-15</u> | <u>2015-16</u> | <u>2016-17</u> | <u>2017-18</u>       | <u>2018-19</u> | <u>2019-20</u> | <u>2020-21</u> | <u>2021-22</u><br>9 722 | <u>2022-23</u>   |
| Baccalaureate                     | 8,105                   | 8,459          | 8,642          | 8,633          | 8,797                | 8,650          | 8,870<br>2,225 | 8,828          | 8,732                   | 9,144<br>2 5 2 5 |
| Master's                          | 2,065                   | 2,154          | 2,065          | 2,078          | 2,117                | 1,962          | 2,325          | 2,408          | 3,078                   | 3,535            |
| Specialist                        | 49                      | 49             | 53             | 58             | 53                   | 44             | 50             | 53             | 51                      | 73<br>501        |
| Doctorate                         | 436                     | 444            | 406            | 417            | 448                  | 446            | 439            | 410            | 443                     | 501              |
| Juris Doctorate                   | 262                     | 260            | 190            | 213            | 197                  | 170            | 192            | 218            | 216                     | 188              |
| Medical Doctorate                 | 115                     | 114            | 120            | 116            | $\frac{109}{11,701}$ | 114            | 115            | 119            | $\frac{119}{12(29)}$    | 125              |
| Total                             | 11,032                  | 11,480         | 11,476         | 11,515         | 11,721               | 11,386         | 11,991         | 12,036         | 12,639                  | 13,566           |
|                                   |                         |                |                |                |                      |                |                |                |                         |                  |