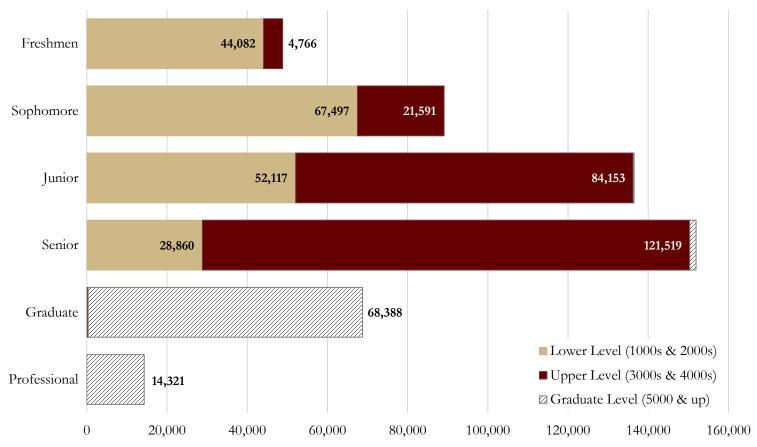

## **Executive Summary of Statistics**

| First Time in College (FTI        | C) Admissi              | ion Statist    | ics (Sumn      | ner/Fall a     | pplication           | s)             |                |                |                         |                  |
|-----------------------------------|-------------------------|----------------|----------------|----------------|----------------------|----------------|----------------|----------------|-------------------------|------------------|
| Admission Statistics              | <u>2014</u>             | <u>2015</u>    | 2016           | 2017           | 2018                 | 2019           | 2020           | 2021           | 2022                    | <u>2023</u>      |
| Applied                           | 30,266                  | 29,828         | 29,027         | 35,334         | 50,314               | 58,936         | 63,691         | 65,235         | 78,088                  | 74,038           |
| Admitted                          | 16,763                  | 16,674         | 16,840         | 17,381         | 18,504               | 21,202         | 20,668         | 24,183         | 19,552                  | 18,793           |
| Enrolled                          | 6,021                   | 6,100          | 6,282          | 6,523          | 6,324                | 7,106          | 6,009          | 7,619          | 6,033                   | 5,890            |
| Average SAT Enrolled              | 1,211.8                 | 1,206.1        | 1,201.8        | 1,259.0*       | 1,279.1*             | 1,275.4*       | 1,286.4*       | 1,261.7*       | 1,291.8*                | 1,310.5*         |
| Average SAT 3 Enrolled            | 1,814.2                 | 1,804.5        | 1,797.0        | ,              | ,                    | ,              | ,              | ,              | ,                       | ,                |
| Average ACT Enrolled              | 27.2                    | 27.1           | 27.1           | 27.6           | 28.2                 | 28.4           | 28.8           | 27.8           | 28.5                    | 29.0             |
| Average High School GPA           | 3.92                    | 3.91           | 3.95           | 4.02           | 4.07                 | 4.07           | 4.16           | 4.17           | 4.29                    | 4.26             |
| * Beginning in 2017, the SAT to   |                         |                |                |                |                      |                |                |                |                         |                  |
|                                   |                         | -              |                | 8 uPu          |                      | ,p             |                |                |                         |                  |
| New FTIC Students by Res          |                         |                |                |                |                      |                |                |                |                         |                  |
| Student Residency                 | <u>2014-15</u>          | <u>2015-16</u> | <u>2016-17</u> | <u>2017-18</u> | <u>2018-19</u>       | <u>2019-20</u> | <u>2020-21</u> | <u>2021-22</u> | <u>2022-23</u>          | <u>2023-24</u>   |
| In-state                          | 5,616                   | 5,635          | 5,650          | 5,802          | 5,581                | 6,463          | 5,350          | 6,516          | 5,172                   | 5,021            |
| Out-of-State                      | 745                     | 609            | 776            | 758            | 774                  |                | 716            | <u>1,149</u>   | 883                     | 912              |
| Total                             | 6,361                   | 6,244          | 6,426          | 6,560          | 6,355                | 7,163          | 6,066          | 7,665          | 6,055                   | 5,933            |
| Source: Final Student Instruction | on (SIF) files          | ;              |                |                |                      |                |                |                |                         |                  |
| Student Enrollment - Fall S       |                         |                |                |                |                      |                |                |                |                         |                  |
| Student Level                     | <u>2014</u>             | <u>2015</u>    | <u>2016</u>    | <u>2017</u>    | <u>2018</u>          | <u>2019</u>    | <u>2020</u>    | <u>2021</u>    | <u>2022</u>             | <u>2023</u>      |
| Full-time Undergraduate           | 29,083                  | 29,104         | 29,248         | 29,325         | 29,192               | 29,821         | 29,115         | 30,111         | 29,527                  | 28,928           |
| Part-time Undergraduate           | 3,538                   | 3,355          | 3,421          | 3,487          | 3,231                | 3,179          | 3,405          | 3,375          | 3,268                   | 3,005            |
| Full-time Graduate                | 5,945                   | 5,913          | 5,894          | 5,715          | 5,649                | 5,911          | 6,571          | 6,620          | 6,423                   | 6,476            |
| Part-time Graduate                | 2,027                   | 1,906          | 2,035          | 2,148          | 2,409                | 2,803          | 4,039          | 4,523          | 4,465                   | 4,106            |
| Full-time Unclassified            | 359                     | 372            | 353            | 300            | 366                  | 310            | 151            | 266            | 314                     | 426              |
| Part-time Unclassified            | 821                     | 823            | 916            | 925            | 870                  | 852            | 672            | 598            | 600                     | 760              |
| Total                             | 41,773                  | 41,473         | 41,867         | 41,900         | 41,717               | 42,876         | 43,953         | 45,493         | 44,597                  | 43,701           |
| Student Enrollment - Fall S       | emesters h              | v Ethnici      | tv and Ge      | nder           |                      |                |                |                |                         |                  |
| Ethnicity & Gender                | 2014                    | <u>2015</u>    | <u>2016</u>    | 2017           | <u>2018</u>          | <u>2019</u>    | <u>2020</u>    | <u>2021</u>    | <u>2022</u>             | <u>2023</u>      |
| American Indian Female            | 64                      | 54             | 62             | 57             | 51                   | 43             | 46             | 51             | 38                      | 32               |
| American Indian Male              | 52                      | 33             | 38             | 27             | 32                   | 22             | 23             | 21             | 17                      | 18               |
| Asian Female                      | 542                     | 546            | 561            | 581            | 628                  | 675            | 763            | 856            | 891                     | 941              |
| Asian Male                        | 494                     | 475            | 462            | 470            | 484                  | 516            | 533            | 607            | 634                     | 660              |
| Black Female                      | 2,141                   | 2,103          | 2,258          | 2,235          | 2,418                | 2,530          | 2,732          | 2,824          | 2,638                   | 2,485            |
| Black Male                        | 1,243                   | 1,213          | 1,243          | 1,231          | 1,237                | 1,308          | 1,367          | 1,362          | 1,322                   | 1,221            |
| Black Not Reported                | -,_ !0                  | 1,210          | 1,210          | 1,201          | -,                   | 1,000          | 1,001          | 1,00           | 0                       | 0                |
| Hawaiian/Pacific Isle Female      | 36                      | 31             | 29             | 27             | 30                   | 21             | 18             | 22             | 21                      | 14               |
| Hawaiian/Pacific Isle Male        | 25                      | 24             | 26             | 21             | 22                   | 16             | 21             | 23             | 14                      | 14               |
| Hispanic Female                   | 3,752                   | 3,877          | 4,152          | 4,300          | 4,474                | 4,723          | 5,016          | 5,449          | 5,339                   | 5,207            |
| Hispanic Male                     | 2,917                   | 3,118          | 3,259          | 3,343          | 3,425                | 3,573          | 3,743          | 3,979          | 3,833                   | 3,738            |
| Hispanic Not Reported             | 2,717                   | 5,110          | 5,257          | 5,545          | 5,425                | 5,575          | 5,745          | 1              | 0,055                   | 0,750            |
| U.S. Non-Resident Female          | 1,074                   | 1,137          | 1,199          | 1,149          | 1,101                | 1,096          | 967            | 1,023          | 1,140                   | 1,336            |
| U.S. Non-Resident Male            | 1,105                   | 1,141          | 1,173          | 1,152          | 1,131                | 1,136          | 1,056          | 1,025          | 1,288                   | 1,350            |
| White Female                      | 14,392                  | 14,045         | 13,916         | 13,836         | 13,753               | 14,158         | 14,504         | 14,787         | 14,506                  | 13,887           |
| White Male                        | 12,206                  | 11,826         | 11,513         | 11,329         | 10,779               | 10,832         | 10,845         | 10,839         | 10,499                  | 10,300           |
| Two/More Races Female             | 599                     | 652            | 733            | 829            | 860                  | 975            | 1,040          | 1,121          | 1,100                   | 1,070            |
| Two/More Races Male               | 467                     | 516            | 550            | 593            | 653                  | 691            | 716            | 791            | 717                     | 697              |
| Not Reported Female               | 344                     | 364            | 333            | 338            | 309                  | 261            | 293            | 316            | 334                     | 326              |
| Not Reported Male                 | 320                     | 318            | <u>360</u>     | 382            | 330                  | 300            | 270            | 278            | 266                     | 289              |
| Total                             | 41,773                  | 41,473         | 41,867         | 41,900         | 41,717               | 42,876         | 43,953         | 45,493         | 44,597                  | 43,701           |
| Degrees Awarded                   |                         | -              | -              |                |                      |                | -              |                | -                       | -                |
| Degree Level Awarded              | 2012 14                 | 201/ 15        | 2015 16        | 2016 17        | 2017 19              | 2019 10        | 2010-20        | 2020 21        | 2021 22                 | 2022.22          |
|                                   | <u>2013-14</u><br>8 105 | <u>2014-15</u> | <u>2015-16</u> | <u>2016-17</u> | <u>2017-18</u>       | <u>2018-19</u> | <u>2019-20</u> | <u>2020-21</u> | <u>2021-22</u><br>9 722 | <u>2022-23</u>   |
| Baccalaureate                     | 8,105                   | 8,459          | 8,642          | 8,633          | 8,797                | 8,650          | 8,870<br>2,225 | 8,828          | 8,732                   | 9,144<br>2 5 2 5 |
| Master's                          | 2,065                   | 2,154          | 2,065          | 2,078          | 2,117                | 1,962          | 2,325          | 2,408          | 3,078                   | 3,535            |
| Specialist                        | 49                      | 49             | 53             | 58             | 53                   | 44             | 50             | 53             | 51                      | 73<br>501        |
| Doctorate                         | 436                     | 444            | 406            | 417            | 448                  | 446            | 439            | 410            | 443                     | 501              |
| Juris Doctorate                   | 262                     | 260            | 190            | 213            | 197                  | 170            | 192            | 218            | 216                     | 188              |
| Medical Doctorate                 | 115                     | 114            | 120            | 116            | $\frac{109}{11,701}$ | 114            | 115            | 119            | $\frac{119}{12(29)}$    | 125              |
| Total                             | 11,032                  | 11,480         | 11,476         | 11,515         | 11,721               | 11,386         | 11,991         | 12,036         | 12,639                  | 13,566           |
|                                   |                         |                |                |                |                      |                |                |                |                         |                  |