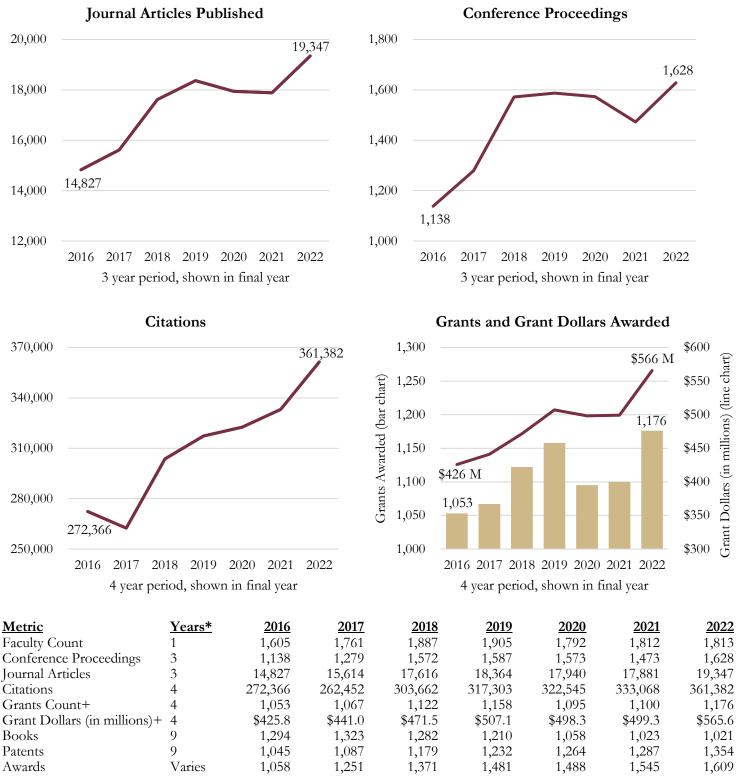

## **Executive Summary of Statistics**

| First Time in College (FTI        | C) Admissi              | ion Statist    | ics (Sumn      | ner/Fall a     | pplication           | s)             |                |                |                         |                  |
|-----------------------------------|-------------------------|----------------|----------------|----------------|----------------------|----------------|----------------|----------------|-------------------------|------------------|
| Admission Statistics              | <u>2014</u>             | <u>2015</u>    | 2016           | 2017           | 2018                 | 2019           | 2020           | 2021           | 2022                    | <u>2023</u>      |
| Applied                           | 30,266                  | 29,828         | 29,027         | 35,334         | 50,314               | 58,936         | 63,691         | 65,235         | 78,088                  | 74,038           |
| Admitted                          | 16,763                  | 16,674         | 16,840         | 17,381         | 18,504               | 21,202         | 20,668         | 24,183         | 19,552                  | 18,793           |
| Enrolled                          | 6,021                   | 6,100          | 6,282          | 6,523          | 6,324                | 7,106          | 6,009          | 7,619          | 6,033                   | 5,890            |
| Average SAT Enrolled              | 1,211.8                 | 1,206.1        | 1,201.8        | 1,259.0*       | 1,279.1*             | 1,275.4*       | 1,286.4*       | 1,261.7*       | 1,291.8*                | 1,310.5*         |
| Average SAT 3 Enrolled            | 1,814.2                 | 1,804.5        | 1,797.0        | ,              | ,                    | ,              | ,              | ,              | ,                       | ,                |
| Average ACT Enrolled              | 27.2                    | 27.1           | 27.1           | 27.6           | 28.2                 | 28.4           | 28.8           | 27.8           | 28.5                    | 29.0             |
| Average High School GPA           | 3.92                    | 3.91           | 3.95           | 4.02           | 4.07                 | 4.07           | 4.16           | 4.17           | 4.29                    | 4.26             |
| * Beginning in 2017, the SAT to   |                         |                |                |                |                      |                |                |                |                         |                  |
|                                   |                         | -              |                | 8 uPu          |                      | ,p             |                |                |                         |                  |
| New FTIC Students by Res          |                         |                |                |                |                      |                |                |                |                         |                  |
| Student Residency                 | <u>2014-15</u>          | <u>2015-16</u> | <u>2016-17</u> | <u>2017-18</u> | <u>2018-19</u>       | <u>2019-20</u> | <u>2020-21</u> | <u>2021-22</u> | <u>2022-23</u>          | <u>2023-24</u>   |
| In-state                          | 5,616                   | 5,635          | 5,650          | 5,802          | 5,581                | 6,463          | 5,350          | 6,516          | 5,172                   | 5,021            |
| Out-of-State                      | 745                     | 609            | 776            | 758            | 774                  |                | 716            | <u>1,149</u>   | 883                     | 912              |
| Total                             | 6,361                   | 6,244          | 6,426          | 6,560          | 6,355                | 7,163          | 6,066          | 7,665          | 6,055                   | 5,933            |
| Source: Final Student Instruction | on (SIF) files          | ;              |                |                |                      |                |                |                |                         |                  |
| Student Enrollment - Fall S       |                         |                |                |                |                      |                |                |                |                         |                  |
| Student Level                     | <u>2014</u>             | <u>2015</u>    | <u>2016</u>    | <u>2017</u>    | <u>2018</u>          | <u>2019</u>    | <u>2020</u>    | <u>2021</u>    | <u>2022</u>             | <u>2023</u>      |
| Full-time Undergraduate           | 29,083                  | 29,104         | 29,248         | 29,325         | 29,192               | 29,821         | 29,115         | 30,111         | 29,527                  | 28,928           |
| Part-time Undergraduate           | 3,538                   | 3,355          | 3,421          | 3,487          | 3,231                | 3,179          | 3,405          | 3,375          | 3,268                   | 3,005            |
| Full-time Graduate                | 5,945                   | 5,913          | 5,894          | 5,715          | 5,649                | 5,911          | 6,571          | 6,620          | 6,423                   | 6,476            |
| Part-time Graduate                | 2,027                   | 1,906          | 2,035          | 2,148          | 2,409                | 2,803          | 4,039          | 4,523          | 4,465                   | 4,106            |
| Full-time Unclassified            | 359                     | 372            | 353            | 300            | 366                  | 310            | 151            | 266            | 314                     | 426              |
| Part-time Unclassified            | 821                     | 823            | 916            | 925            | 870                  | 852            | 672            | 598            | 600                     | 760              |
| Total                             | 41,773                  | 41,473         | 41,867         | 41,900         | 41,717               | 42,876         | 43,953         | 45,493         | 44,597                  | 43,701           |
| Student Enrollment - Fall S       | emesters h              | v Ethnici      | tv and Ge      | nder           |                      |                |                |                |                         |                  |
| Ethnicity & Gender                | 2014                    | <u>2015</u>    | <u>2016</u>    | 2017           | <u>2018</u>          | <u>2019</u>    | <u>2020</u>    | <u>2021</u>    | <u>2022</u>             | <u>2023</u>      |
| American Indian Female            | 64                      | 54             | 62             | 57             | 51                   | 43             | 46             | 51             | 38                      | 32               |
| American Indian Male              | 52                      | 33             | 38             | 27             | 32                   | 22             | 23             | 21             | 17                      | 18               |
| Asian Female                      | 542                     | 546            | 561            | 581            | 628                  | 675            | 763            | 856            | 891                     | 941              |
| Asian Male                        | 494                     | 475            | 462            | 470            | 484                  | 516            | 533            | 607            | 634                     | 660              |
| Black Female                      | 2,141                   | 2,103          | 2,258          | 2,235          | 2,418                | 2,530          | 2,732          | 2,824          | 2,638                   | 2,485            |
| Black Male                        | 1,243                   | 1,213          | 1,243          | 1,231          | 1,237                | 1,308          | 1,367          | 1,362          | 1,322                   | 1,221            |
| Black Not Reported                | -,_ !0                  | 1,210          | 1,210          | 1,201          | -,                   | 1,000          | 1,001          | 1,00           | 0                       | 0                |
| Hawaiian/Pacific Isle Female      | 36                      | 31             | 29             | 27             | 30                   | 21             | 18             | 22             | 21                      | 14               |
| Hawaiian/Pacific Isle Male        | 25                      | 24             | 26             | 21             | 22                   | 16             | 21             | 23             | 14                      | 14               |
| Hispanic Female                   | 3,752                   | 3,877          | 4,152          | 4,300          | 4,474                | 4,723          | 5,016          | 5,449          | 5,339                   | 5,207            |
| Hispanic Male                     | 2,917                   | 3,118          | 3,259          | 3,343          | 3,425                | 3,573          | 3,743          | 3,979          | 3,833                   | 3,738            |
| Hispanic Not Reported             | 2,717                   | 5,110          | 5,257          | 5,545          | 5,425                | 5,575          | 5,745          | 1              | 0,055                   | 0,750            |
| U.S. Non-Resident Female          | 1,074                   | 1,137          | 1,199          | 1,149          | 1,101                | 1,096          | 967            | 1,023          | 1,140                   | 1,336            |
| U.S. Non-Resident Male            | 1,105                   | 1,141          | 1,173          | 1,152          | 1,131                | 1,136          | 1,056          | 1,025          | 1,288                   | 1,350            |
| White Female                      | 14,392                  | 14,045         | 13,916         | 13,836         | 13,753               | 14,158         | 14,504         | 14,787         | 14,506                  | 13,887           |
| White Male                        | 12,206                  | 11,826         | 11,513         | 11,329         | 10,779               | 10,832         | 10,845         | 10,839         | 10,499                  | 10,300           |
| Two/More Races Female             | 599                     | 652            | 733            | 829            | 860                  | 975            | 1,040          | 1,121          | 1,100                   | 1,070            |
| Two/More Races Male               | 467                     | 516            | 550            | 593            | 653                  | 691            | 716            | 791            | 717                     | 697              |
| Not Reported Female               | 344                     | 364            | 333            | 338            | 309                  | 261            | 293            | 316            | 334                     | 326              |
| Not Reported Male                 | 320                     | 318            | <u>360</u>     | 382            | 330                  | 300            | 270            | 278            | 266                     | 289              |
| Total                             | 41,773                  | 41,473         | 41,867         | 41,900         | 41,717               | 42,876         | 43,953         | 45,493         | 44,597                  | 43,701           |
| Degrees Awarded                   |                         | -              | -              |                |                      |                | -              |                | -                       | -                |
| Degree Level Awarded              | 2012 14                 | 201/ 15        | 2015 16        | 2016 17        | 2017 19              | 2019 10        | 2010-20        | 2020 21        | 2021 22                 | 2022.22          |
|                                   | <u>2013-14</u><br>8 105 | <u>2014-15</u> | <u>2015-16</u> | <u>2016-17</u> | <u>2017-18</u>       | <u>2018-19</u> | <u>2019-20</u> | <u>2020-21</u> | <u>2021-22</u><br>9 722 | <u>2022-23</u>   |
| Baccalaureate                     | 8,105                   | 8,459          | 8,642          | 8,633          | 8,797                | 8,650          | 8,870<br>2,225 | 8,828          | 8,732                   | 9,144<br>2 5 2 5 |
| Master's                          | 2,065                   | 2,154          | 2,065          | 2,078          | 2,117                | 1,962          | 2,325          | 2,408          | 3,078                   | 3,535            |
| Specialist                        | 49                      | 49             | 53             | 58             | 53                   | 44             | 50             | 53             | 51                      | 73<br>501        |
| Doctorate                         | 436                     | 444            | 406            | 417            | 448                  | 446            | 439            | 410            | 443                     | 501              |
| Juris Doctorate                   | 262                     | 260            | 190            | 213            | 197                  | 170            | 192            | 218            | 216                     | 188              |
| Medical Doctorate                 | 115                     | 114            | 120            | 116            | $\frac{109}{11,701}$ | 114            | 115            | 119            | $\frac{119}{12(29)}$    | 125              |
| Total                             | 11,032                  | 11,480         | 11,476         | 11,515         | 11,721               | 11,386         | 11,991         | 12,036         | 12,639                  | 13,566           |
|                                   |                         |                |                |                |                      |                |                |                |                         |                  |