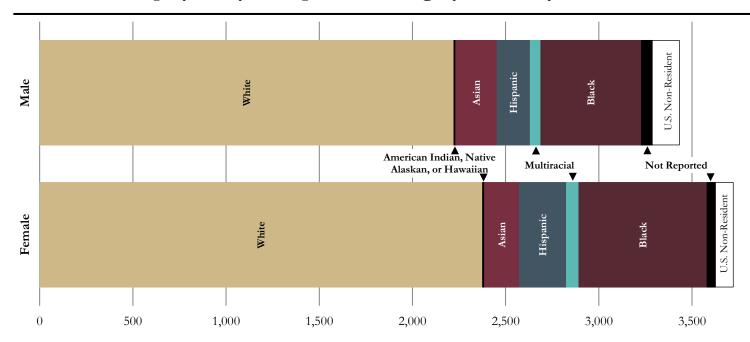

## **Executive Summary of Statistics**

| First Time in College (FTI        | C) Admissi              | ion Statist    | ics (Sumn      | ner/Fall a     | pplication           | s)             |                |                |                         |                  |
|-----------------------------------|-------------------------|----------------|----------------|----------------|----------------------|----------------|----------------|----------------|-------------------------|------------------|
| Admission Statistics              | <u>2014</u>             | <u>2015</u>    | 2016           | 2017           | 2018                 | 2019           | 2020           | 2021           | 2022                    | <u>2023</u>      |
| Applied                           | 30,266                  | 29,828         | 29,027         | 35,334         | 50,314               | 58,936         | 63,691         | 65,235         | 78,088                  | 74,038           |
| Admitted                          | 16,763                  | 16,674         | 16,840         | 17,381         | 18,504               | 21,202         | 20,668         | 24,183         | 19,552                  | 18,793           |
| Enrolled                          | 6,021                   | 6,100          | 6,282          | 6,523          | 6,324                | 7,106          | 6,009          | 7,619          | 6,033                   | 5,890            |
| Average SAT Enrolled              | 1,211.8                 | 1,206.1        | 1,201.8        | 1,259.0*       | 1,279.1*             | 1,275.4*       | 1,286.4*       | 1,261.7*       | 1,291.8*                | 1,310.5*         |
| Average SAT 3 Enrolled            | 1,814.2                 | 1,804.5        | 1,797.0        | ,              | ,                    | ,              | ,              | ,              | ,                       | ,                |
| Average ACT Enrolled              | 27.2                    | 27.1           | 27.1           | 27.6           | 28.2                 | 28.4           | 28.8           | 27.8           | 28.5                    | 29.0             |
| Average High School GPA           | 3.92                    | 3.91           | 3.95           | 4.02           | 4.07                 | 4.07           | 4.16           | 4.17           | 4.29                    | 4.26             |
| * Beginning in 2017, the SAT to   |                         |                |                |                |                      |                |                |                |                         |                  |
|                                   |                         | -              |                | 8 uPu          |                      | ,p             |                |                |                         |                  |
| New FTIC Students by Res          |                         |                |                |                |                      |                |                |                |                         |                  |
| Student Residency                 | <u>2014-15</u>          | <u>2015-16</u> | <u>2016-17</u> | <u>2017-18</u> | <u>2018-19</u>       | <u>2019-20</u> | <u>2020-21</u> | <u>2021-22</u> | <u>2022-23</u>          | <u>2023-24</u>   |
| In-state                          | 5,616                   | 5,635          | 5,650          | 5,802          | 5,581                | 6,463          | 5,350          | 6,516          | 5,172                   | 5,021            |
| Out-of-State                      | 745                     | 609            | 776            | 758            | 774                  |                | 716            | <u>1,149</u>   | 883                     | 912              |
| Total                             | 6,361                   | 6,244          | 6,426          | 6,560          | 6,355                | 7,163          | 6,066          | 7,665          | 6,055                   | 5,933            |
| Source: Final Student Instruction | on (SIF) files          | ;              |                |                |                      |                |                |                |                         |                  |
| Student Enrollment - Fall S       |                         |                |                |                |                      |                |                |                |                         |                  |
| Student Level                     | <u>2014</u>             | <u>2015</u>    | <u>2016</u>    | <u>2017</u>    | <u>2018</u>          | <u>2019</u>    | <u>2020</u>    | <u>2021</u>    | <u>2022</u>             | <u>2023</u>      |
| Full-time Undergraduate           | 29,083                  | 29,104         | 29,248         | 29,325         | 29,192               | 29,821         | 29,115         | 30,111         | 29,527                  | 28,928           |
| Part-time Undergraduate           | 3,538                   | 3,355          | 3,421          | 3,487          | 3,231                | 3,179          | 3,405          | 3,375          | 3,268                   | 3,005            |
| Full-time Graduate                | 5,945                   | 5,913          | 5,894          | 5,715          | 5,649                | 5,911          | 6,571          | 6,620          | 6,423                   | 6,476            |
| Part-time Graduate                | 2,027                   | 1,906          | 2,035          | 2,148          | 2,409                | 2,803          | 4,039          | 4,523          | 4,465                   | 4,106            |
| Full-time Unclassified            | 359                     | 372            | 353            | 300            | 366                  | 310            | 151            | 266            | 314                     | 426              |
| Part-time Unclassified            | 821                     | 823            | 916            | 925            | 870                  | 852            | 672            | 598            | 600                     | 760              |
| Total                             | 41,773                  | 41,473         | 41,867         | 41,900         | 41,717               | 42,876         | 43,953         | 45,493         | 44,597                  | 43,701           |
| Student Enrollment - Fall S       | emesters h              | v Ethnici      | tv and Ge      | nder           |                      |                |                |                |                         |                  |
| Ethnicity & Gender                | 2014                    | <u>2015</u>    | <u>2016</u>    | 2017           | <u>2018</u>          | <u>2019</u>    | <u>2020</u>    | <u>2021</u>    | <u>2022</u>             | <u>2023</u>      |
| American Indian Female            | 64                      | 54             | 62             | 57             | 51                   | 43             | 46             | 51             | 38                      | 32               |
| American Indian Male              | 52                      | 33             | 38             | 27             | 32                   | 22             | 23             | 21             | 17                      | 18               |
| Asian Female                      | 542                     | 546            | 561            | 581            | 628                  | 675            | 763            | 856            | 891                     | 941              |
| Asian Male                        | 494                     | 475            | 462            | 470            | 484                  | 516            | 533            | 607            | 634                     | 660              |
| Black Female                      | 2,141                   | 2,103          | 2,258          | 2,235          | 2,418                | 2,530          | 2,732          | 2,824          | 2,638                   | 2,485            |
| Black Male                        | 1,243                   | 1,213          | 1,243          | 1,231          | 1,237                | 1,308          | 1,367          | 1,362          | 1,322                   | 1,221            |
| Black Not Reported                | -,_ !0                  | 1,210          | 1,210          | 1,201          | -,                   | 1,000          | 1,001          | 1,00           | 0                       | 0                |
| Hawaiian/Pacific Isle Female      | 36                      | 31             | 29             | 27             | 30                   | 21             | 18             | 22             | 21                      | 14               |
| Hawaiian/Pacific Isle Male        | 25                      | 24             | 26             | 21             | 22                   | 16             | 21             | 23             | 14                      | 14               |
| Hispanic Female                   | 3,752                   | 3,877          | 4,152          | 4,300          | 4,474                | 4,723          | 5,016          | 5,449          | 5,339                   | 5,207            |
| Hispanic Male                     | 2,917                   | 3,118          | 3,259          | 3,343          | 3,425                | 3,573          | 3,743          | 3,979          | 3,833                   | 3,738            |
| Hispanic Not Reported             | 2,717                   | 5,110          | 5,257          | 5,545          | 5,425                | 5,575          | 5,745          | 1              | 0,055                   | 0,750            |
| U.S. Non-Resident Female          | 1,074                   | 1,137          | 1,199          | 1,149          | 1,101                | 1,096          | 967            | 1,023          | 1,140                   | 1,336            |
| U.S. Non-Resident Male            | 1,105                   | 1,141          | 1,173          | 1,152          | 1,131                | 1,136          | 1,056          | 1,025          | 1,288                   | 1,350            |
| White Female                      | 14,392                  | 14,045         | 13,916         | 13,836         | 13,753               | 14,158         | 14,504         | 14,787         | 14,506                  | 13,887           |
| White Male                        | 12,206                  | 11,826         | 11,513         | 11,329         | 10,779               | 10,832         | 10,845         | 10,839         | 10,499                  | 10,300           |
| Two/More Races Female             | 599                     | 652            | 733            | 829            | 860                  | 975            | 1,040          | 1,121          | 1,100                   | 1,070            |
| Two/More Races Male               | 467                     | 516            | 550            | 593            | 653                  | 691            | 716            | 791            | 717                     | 697              |
| Not Reported Female               | 344                     | 364            | 333            | 338            | 309                  | 261            | 293            | 316            | 334                     | 326              |
| Not Reported Male                 | 320                     | 318            | <u>360</u>     | 382            | 330                  | 300            | 270            | 278            | 266                     | 289              |
| Total                             | 41,773                  | 41,473         | 41,867         | 41,900         | 41,717               | 42,876         | 43,953         | 45,493         | 44,597                  | 43,701           |
| Degrees Awarded                   |                         | -              | -              |                |                      |                | -              |                | -                       | -                |
| Degree Level Awarded              | 2012 14                 | 201/ 15        | 2015 16        | 2016 17        | 2017 19              | 2019 10        | 2010-20        | 2020 21        | 2021 22                 | 2022.22          |
|                                   | <u>2013-14</u><br>8 105 | <u>2014-15</u> | <u>2015-16</u> | <u>2016-17</u> | <u>2017-18</u>       | <u>2018-19</u> | <u>2019-20</u> | <u>2020-21</u> | <u>2021-22</u><br>9 722 | <u>2022-23</u>   |
| Baccalaureate                     | 8,105                   | 8,459          | 8,642          | 8,633          | 8,797                | 8,650          | 8,870<br>2,225 | 8,828          | 8,732                   | 9,144<br>2 5 2 5 |
| Master's                          | 2,065                   | 2,154          | 2,065          | 2,078          | 2,117                | 1,962          | 2,325          | 2,408          | 3,078                   | 3,535            |
| Specialist                        | 49                      | 49             | 53             | 58             | 53                   | 44             | 50             | 53             | 51                      | 73<br>501        |
| Doctorate                         | 436                     | 444            | 406            | 417            | 448                  | 446            | 439            | 410            | 443                     | 501              |
| Juris Doctorate                   | 262                     | 260            | 190            | 213            | 197                  | 170            | 192            | 218            | 216                     | 188              |
| Medical Doctorate                 | 115                     | 114            | 120            | 116            | $\frac{109}{11,701}$ | 114            | 115            | 119            | $\frac{119}{12(29)}$    | 125              |
| Total                             | 11,032                  | 11,480         | 11,476         | 11,515         | 11,721               | 11,386         | 11,991         | 12,036         | 12,639                  | 13,566           |
|                                   |                         |                |                |                |                      |                |                |                |                         |                  |