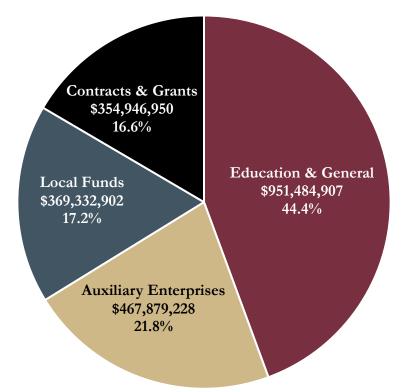

| Stacey Patterson           |
| Vice President for Student Affairs                                        | Amy Hecht                  |
| Vice President for University Advancement and President of FSU Foundation | Marla Vickers              |
| Vice President and Chief of Staff                                         | Marissa Langston           |
| Chief Legislative Affairs Officer                                         | Clay Ingram                |
| Assistant Vice President for University Communications                    | Dennis Schnittker          |
| Chief Marketing Officer                                                   | Susannah Wesley-Ahlschwede |

Online Resource: A directory for the leadership team is available online at https://president.fsu.edu/staff/



| <u>Fund Type</u><br>Education and General Total<br>Non-Medicine<br>Medicine<br>FAMU/FSU Engineering                               | <b>Budget</b><br><b>\$951,484,907</b><br>\$879,158,934<br>\$51,048,007<br>\$21,277,966             | <u>% of Total</u><br>44.4% |
|-----------------------------------------------------------------------------------------------------------------------------------|----------------------------------------------------------------------------------------------------|----------------------------|
| Auxiliary Enterprises Total<br>Auxiliary Operations<br>Debt Services                                                              | <b>\$456,525,416</b><br>\$431,830,199<br>\$24,695,217                                              | 21.3%                      |
| Auxi