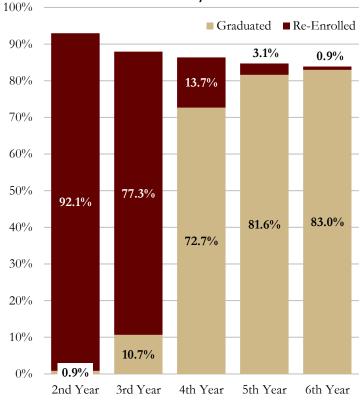

## **Executive Summary of Statistics**

| First Time in College (FTI        | C) Admissi              | ion Statist    | ics (Sumn      | ner/Fall a     | pplication           | s)             |                |                |                         |                  |
|-----------------------------------|-------------------------|----------------|----------------|----------------|----------------------|----------------|----------------|----------------|-------------------------|------------------|
| Admission Statistics              | <u>2014</u>             | <u>2015</u>    | 2016           | 2017           | 2018                 | 2019           | 2020           | 2021           | 2022                    | <u>2023</u>      |
| Applied                           | 30,266                  | 29,828         | 29,027         | 35,334         | 50,314               | 58,936         | 63,691         | 65,235         | 78,088                  | 74,038           |
| Admitted                          | 16,763                  | 16,674         | 16,840         | 17,381         | 18,504               | 21,202         | 20,668         | 24,183         | 19,552                  | 18,793           |
| Enrolled                          | 6,021                   | 6,100          | 6,282          | 6,523          | 6,324                | 7,106          | 6,009          | 7,619          | 6,033                   | 5,890            |
| Average SAT Enrolled              | 1,211.8                 | 1,206.1        | 1,201.8        | 1,259.0*       | 1,279.1*             | 1,275.4*       | 1,286.4*       | 1,261.7*       | 1,291.8*                | 1,310.5*         |
| Average SAT 3 Enrolled            | 1,814.2                 | 1,804.5        | 1,797.0        | ,              | ,                    | ,              | ,              | ,              | ,                       | ,                |
| Average ACT Enrolled              | 27.2                    | 27.1           | 27.1           | 27.6           | 28.2                 | 28.4           | 28.8           | 27.8           | 28.5                    | 29.0             |
| Average High School GPA           | 3.92                    | 3.91           | 3.95           | 4.02           | 4.07                 | 4.07           | 4.16           | 4.17           | 4.29                    | 4.26             |
| * Beginning in 2017, the SAT to   |                         |                |                |                |                      |                |                |                |                         |                  |
|                                   |                         | -              |                | 8 uPu          |                      | ,p             |                |                |                         |                  |
| New FTIC Students by Res          |                         |                |                |                |                      |                |                |                |                         |                  |
| Student Residency                 | <u>2014-15</u>          | <u>2015-16</u> | <u>2016-17</u> | <u>2017-18</u> | <u>2018-19</u>       | <u>2019-20</u> | <u>2020-21</u> | <u>2021-22</u> | <u>2022-23</u>          | <u>2023-24</u>   |
| In-state                          | 5,616                   | 5,635          | 5,650          | 5,802          | 5,581                | 6,463          | 5,350          | 6,516          | 5,172                   | 5,021            |
| Out-of-State                      | 745                     | 609            | 776            | 758            | 774                  |                | 716            | <u>1,149</u>   | 883                     | 912              |
| Total                             | 6,361                   | 6,244          | 6,426          | 6,560          | 6,355                | 7,163          | 6,066          | 7,665          | 6,055                   | 5,933            |
| Source: Final Student Instruction | on (SIF) files          | ;              |                |                |                      |                |                |                |                         |                  |
| Student Enrollment - Fall S       |                         |                |                |                |                      |                |                |                |                         |                  |
| Student Level                     | <u>2014</u>             | <u>2015</u>    | <u>2016</u>    | <u>2017</u>    | <u>2018</u>          | <u>2019</u>    | <u>2020</u>    | <u>2021</u>    | <u>2022</u>             | <u>2023</u>      |
| Full-time Undergraduate           | 29,083                  | 29,104         | 29,248         | 29,325         | 29,192               | 29,821         | 29,115         | 30,111         | 29,527                  | 28,928           |
| Part-time Undergraduate           | 3,538                   | 3,355          | 3,421          | 3,487          | 3,231                | 3,179          | 3,405          | 3,375          | 3,268                   | 3,005            |
| Full-time Graduate                | 5,945                   | 5,913          | 5,894          | 5,715          | 5,649                | 5,911          | 6,571          | 6,620          | 6,423                   | 6,476            |
| Part-time Graduate                | 2,027                   | 1,906          | 2,035          | 2,148          | 2,409                | 2,803          | 4,039          | 4,523          | 4,465                   | 4,106            |
| Full-time Unclassified            | 359                     | 372            | 353            | 300            | 366                  | 310            | 151            | 266            | 314                     | 426              |
| Part-time Unclassified            | 821                     | 823            | 916            | 925            | 870                  | 852            | 672            | 598            | 600                     | 760              |
| Total                             | 41,773                  | 41,473         | 41,867         | 41,900         | 41,717               | 42,876         | 43,953         | 45,493         | 44,597                  | 43,701           |
| Student Enrollment - Fall S       | emesters h              | v Ethnici      | tv and Ge      | nder           |                      |                |                |                |                         |                  |
| Ethnicity & Gender                | 2014                    | <u>2015</u>    | <u>2016</u>    | 2017           | <u>2018</u>          | <u>2019</u>    | <u>2020</u>    | <u>2021</u>    | <u>2022</u>             | <u>2023</u>      |
| American Indian Female            | 64                      | 54             | 62             | 57             | 51                   | 43             | 46             | 51             | 38                      | 32               |
| American Indian Male              | 52                      | 33             | 38             | 27             | 32                   | 22             | 23             | 21             | 17                      | 18               |
| Asian Female                      | 542                     | 546            | 561            | 581            | 628                  | 675            | 763            | 856            | 891                     | 941              |
| Asian Male                        | 494                     | 475            | 462            | 470            | 484                  | 516            | 533            | 607            | 634                     | 660              |
| Black Female                      | 2,141                   | 2,103          | 2,258          | 2,235          | 2,418                | 2,530          | 2,732          | 2,824          | 2,638                   | 2,485            |
| Black Male                        | 1,243                   | 1,213          | 1,243          | 1,231          | 1,237                | 1,308          | 1,367          | 1,362          | 1,322                   | 1,221            |
| Black Not Reported                | -,_ !0                  | 1,210          | 1,210          | 1,201          | -,                   | 1,000          | 1,001          | 1,00           | 0                       | 0                |
| Hawaiian/Pacific Isle Female      | 36                      | 31             | 29             | 27             | 30                   | 21             | 18             | 22             | 21                      | 14               |
| Hawaiian/Pacific Isle Male        | 25                      | 24             | 26             | 21             | 22                   | 16             | 21             | 23             | 14                      | 14               |
| Hispanic Female                   | 3,752                   | 3,877          | 4,152          | 4,300          | 4,474                | 4,723          | 5,016          | 5,449          | 5,339                   | 5,207            |
| Hispanic Male                     | 2,917                   | 3,118          | 3,259          | 3,343          | 3,425                | 3,573          | 3,743          | 3,979          | 3,833                   | 3,738            |
| Hispanic Not Reported             | 2,717                   | 5,110          | 5,257          | 5,545          | 5,425                | 5,575          | 5,745          | 1              | 0,055                   | 0,750            |
| U.S. Non-Resident Female          | 1,074                   | 1,137          | 1,199          | 1,149          | 1,101                | 1,096          | 967            | 1,023          | 1,140                   | 1,336            |
| U.S. Non-Resident Male            | 1,105                   | 1,141          | 1,173          | 1,152          | 1,131                | 1,136          | 1,056          | 1,025          | 1,288                   | 1,350            |
| White Female                      | 14,392                  | 14,045         | 13,916         | 13,836         | 13,753               | 14,158         | 14,504         | 14,787         | 14,506                  | 13,887           |
| White Male                        | 12,206                  | 11,826         | 11,513         | 11,329         | 10,779               | 10,832         | 10,845         | 10,839         | 10,499                  | 10,300           |
| Two/More Races Female             | 599                     | 652            | 733            | 829            | 860                  | 975            | 1,040          | 1,121          | 1,100                   | 1,070            |
| Two/More Races Male               | 467                     | 516            | 550            | 593            | 653                  | 691            | 716            | 791            | 717                     | 697              |
| Not Reported Female               | 344                     | 364            | 333            | 338            | 309                  | 261            | 293            | 316            | 334                     | 326              |
| Not Reported Male                 | 320                     | 318            | <u>360</u>     | 382            | 330                  | 300            | 270            | 278            | 266                     | 289              |
| Total                             | 41,773                  | 41,473         | 41,867         | 41,900         | 41,717               | 42,876         | 43,953         | 45,493         | 44,597                  | 43,701           |
| Degrees Awarded                   |                         | -              | -              |                |                      |                | -              |                | -                       | -                |
| Degree Level Awarded              | 2012 14                 | 201/ 15        | 2015 16        | 2016 17        | 2017 19              | 2019 10        | 2010-20        | 2020 21        | 2021 22                 | 2022.22          |
|                                   | <u>2013-14</u><br>8 105 | <u>2014-15</u> | <u>2015-16</u> | <u>2016-17</u> | <u>2017-18</u>       | <u>2018-19</u> | <u>2019-20</u> | <u>2020-21</u> | <u>2021-22</u><br>9 722 | <u>2022-23</u>   |
| Baccalaureate                     | 8,105                   | 8,459          | 8,642          | 8,633          | 8,797                | 8,650          | 8,870<br>2,225 | 8,828          | 8,732                   | 9,144<br>2 5 2 5 |
| Master's                          | 2,065                   | 2,154          | 2,065          | 2,078          | 2,117                | 1,962          | 2,325          | 2,408          | 3,078                   | 3,535            |
| Specialist                        | 49                      | 49             | 53             | 58             | 53                   | 44             | 50             | 53             | 51                      | 73<br>501        |
| Doctorate                         | 436                     | 444            | 406            | 417            | 448                  | 446            | 439            | 410            | 443                     | 501              |
| Juris Doctorate                   | 262                     | 260            | 190            | 213            | 197                  | 170            | 192            | 218            | 216                     | 188              |
| Medical Doctorate                 | 115                     | 114            | 120            | 116            | $\frac{109}{11,701}$ | 114            | 115            | 119            | $\frac{119}{12(29)}$    | 125              |
| Total                             | 11,032                  | 11,480         | 11,476         | 11,515         | 11,721               | 11,386         | 11,991         | 12,036         | 12,639                  | 13,566           |
|                                   |                         |                |                |                |                      |                |                |                |                         |                  |