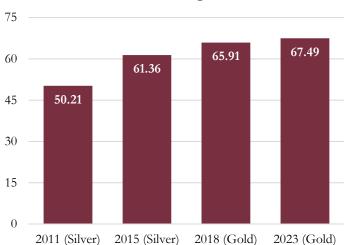

ly, and practice at FSU and other communities.

## Sustainability Highlights

The Sustainability Tracking, Assessment & Rating System<sup>™</sup> (STARS) is a transparent, self-reporting framework for colleges and universities to measure their sustainability performance. STARS is designed to:

- Provide a framework for understanding sustainability in all sectors of higher education
- Enable meaningful comparisons over time and across institutions using a common set of measurements developed with broad participation from the international campus sustainability community
- Create incentives for continual improvement toward sustainability
- Facilitate information sharing about higher education sustainability practices and performance
- Build a strong, diverse campus sustainability community



## FSU STARS Rating and Scores

## Sustainability Across Campus

Since 2018, FSU has been purchasing solar power from the City of Tallahassee solar farm. The current amount of 40M KWH purchased annually accounts for approximately 25% of main campus energy consumption. FSU implemented an all-electric bus fleet consisting of 19 buses in 2020, becoming one of the first schools in the country to do so. Since 2008, FSU Facilities Design & Construction has been promoting a green building program, including LEED certification. Current certifications include 3 LEED Certified, 6 LEED Silver, 2 LEED Gold, and 9 in progress/other.

## Sustainability in Academics

FSU offers 678 sustainability-related courses in 61 departments, across all colleges. Sustainability Fellows work in collaboration with c