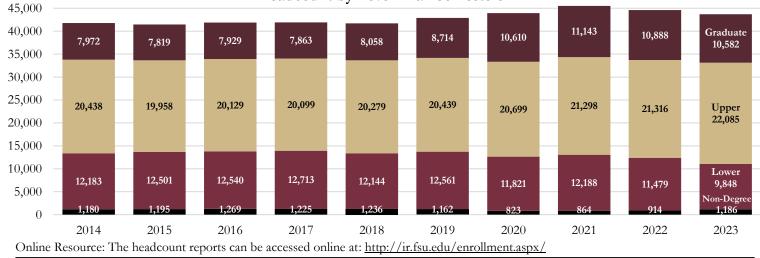

## **Executive Summary of Statistics**

| First Time in College (FTI        | C) Admissi              | ion Statist    | ics (Sumn      | ner/Fall a     | pplication           | s)             |                |                |                         |                  |
|-----------------------------------|-------------------------|----------------|----------------|----------------|----------------------|----------------|----------------|----------------|-------------------------|------------------|
| Admission Statistics              | <u>2014</u>             | <u>2015</u>    | 2016           | 2017           | 2018                 | 2019           | 2020           | 2021           | 2022                    | <u>2023</u>      |
| Applied                           | 30,266                  | 29,828         | 29,027         | 35,334         | 50,314               | 58,936         | 63,691         | 65,235         | 78,088                  | 74,038           |
| Admitted                          | 16,763                  | 16,674         | 16,840         | 17,381         | 18,504               | 21,202         | 20,668         | 24,183         | 19,552                  | 18,793           |
| Enrolled                          | 6,021                   | 6,100          | 6,282          | 6,523          | 6,324                | 7,106          | 6,009          | 7,619          | 6,033                   | 5,890            |
| Average SAT Enrolled              | 1,211.8                 | 1,206.1        | 1,201.8        | 1,259.0*       | 1,279.1*             | 1,275.4*       | 1,286.4*       | 1,261.7*       | 1,291.8*                | 1,310.5*         |
| Average SAT 3 Enrolled            | 1,814.2                 | 1,804.5        | 1,797.0        | ,              | ,                    | ,              | ,              | ,              | ,                       | ,                |
| Average ACT Enrolled              | 27.2                    | 27.1           | 27.1           | 27.6           | 28.2                 | 28.4           | 28.8           | 27.8           | 28.5                    | 29.0             |
| Average High School GPA           | 3.92                    | 3.91           | 3.95           | 4.02           | 4.07                 | 4.07           | 4.16           | 4.17           | 4.29                    | 4.26             |
| * Beginning in 2017, the SAT to   |                         |                |                |                |                      |                |                |                |                         |                  |
|                                   |                         | -              |                | 8 uPu          |                      | ,p             |                |                |                         |                  |
| New FTIC Students by Res          |                         |                |                |                |                      |                |                |                |                         |                  |
| Student Residency                 | <u>2014-15</u>          | <u>2015-16</u> | <u>2016-17</u> | <u>2017-18</u> | <u>2018-19</u>       | <u>2019-20</u> | <u>2020-21</u> | <u>2021-22</u> | <u>2022-23</u>          | <u>2023-24</u>   |
| In-state                          | 5,616                   | 5,635          | 5,650          | 5,802          | 5,581                | 6,463          | 5,350          | 6,516          | 5,172                   | 5,021            |
| Out-of-State                      | 745                     | 609            | 776            | 758            | 774                  |                | 716            | <u>1,149</u>   | 883                     | 912              |
| Total                             | 6,361                   | 6,244          | 6,426          | 6,560          | 6,355                | 7,163          | 6,066          | 7,665          | 6,055                   | 5,933            |
| Source: Final Student Instruction | on (SIF) files          | ;              |                |                |                      |                |                |                |                         |                  |
| Student Enrollment - Fall S       |                         |                |                |                |                      |                |                |                |                         |                  |
| Student Level                     | <u>2014</u>             | <u>2015</u>    | <u>2016</u>    | <u>2017</u>    | <u>2018</u>          | <u>2019</u>    | <u>2020</u>    | <u>2021</u>    | <u>2022</u>             | <u>2023</u>      |
| Full-time Undergraduate           | 29,083                  | 29,104         | 29,248         | 29,325         | 29,192               | 29,821         | 29,115         | 30,111         | 29,527                  | 28,928           |
| Part-time Undergraduate           | 3,538                   | 3,355          | 3,421          | 3,487          | 3,231                | 3,179          | 3,405          | 3,375          | 3,268                   | 3,005            |
| Full-time Graduate                | 5,945                   | 5,913          | 5,894          | 5,715          | 5,649                | 5,911          | 6,571          | 6,620          | 6,423                   | 6,476            |
| Part-time Graduate                | 2,027                   | 1,906          | 2,035          | 2,148          | 2,409                | 2,803          | 4,039          | 4,523          | 4,465                   | 4,106            |
| Full-time Unclassified            | 359                     | 372            | 353            | 300            | 366                  | 310            | 151            | 266            | 314                     | 426              |
| Part-time Unclassified            | 821                     | 823            | 916            | 925            | 870                  | 852            | 672            | 598            | 600                     | 760              |
| Total                             | 41,773                  | 41,473         | 41,867         | 41,900         | 41,717               | 42,876         | 43,953         | 45,493         | 44,597                  | 43,701           |
| Student Enrollment - Fall S       | emesters h              | v Ethnici      | tv and Ge      | nder           |                      |                |                |                |                         |                  |
| Ethnicity & Gender                | 2014                    | <u>2015</u>    | <u>2016</u>    | 2017           | <u>2018</u>          | <u>2019</u>    | <u>2020</u>    | <u>2021</u>    | <u>2022</u>             | <u>2023</u>      |
| American Indian Female            | 64                      | 54             | 62             | 57             | 51                   | 43             | 46             | 51             | 38                      | 32               |
| American Indian Male              | 52                      | 33             | 38             | 27             | 32                   | 22             | 23             | 21             | 17                      | 18               |
| Asian Female                      | 542                     | 546            | 561            | 581            | 628                  | 675            | 763            | 856            | 891                     | 941              |
| Asian Male                        | 494                     | 475            | 462            | 470            | 484                  | 516            | 533            | 607            | 634                     | 660              |
| Black Female                      | 2,141                   | 2,103          | 2,258          | 2,235          | 2,418                | 2,530          | 2,732          | 2,824          | 2,638                   | 2,485            |
| Black Male                        | 1,243                   | 1,213          | 1,243          | 1,231          | 1,237                | 1,308          | 1,367          | 1,362          | 1,322                   | 1,221            |
| Black Not Reported                | -,_ !0                  | 1,210          | 1,210          | 1,201          | -,                   | 1,000          | 1,001          | 1,00           | 0                       | 0                |
| Hawaiian/Pacific Isle Female      | 36                      | 31             | 29             | 27             | 30                   | 21             | 18             | 22             | 21                      | 14               |
| Hawaiian/Pacific Isle Male        | 25                      | 24             | 26             | 21             | 22                   | 16             | 21             | 23             | 14                      | 14               |
| Hispanic Female                   | 3,752                   | 3,877          | 4,152          | 4,300          | 4,474                | 4,723          | 5,016          | 5,449          | 5,339                   | 5,207            |
| Hispanic Male                     | 2,917                   | 3,118          | 3,259          | 3,343          | 3,425                | 3,573          | 3,743          | 3,979          | 3,833                   | 3,738            |
| Hispanic Not Reported             | 2,717                   | 5,110          | 5,257          | 5,545          | 5,425                | 5,575          | 5,745          | 1              | 0,055                   | 0,750            |
| U.S. Non-Resident Female          | 1,074                   | 1,137          | 1,199          | 1,149          | 1,101                | 1,096          | 967            | 1,023          | 1,140                   | 1,336            |
| U.S. Non-Resident Male            | 1,105                   | 1,141          | 1,173          | 1,152          | 1,131                | 1,136          | 1,056          | 1,025          | 1,288                   | 1,350            |
| White Female                      | 14,392                  | 14,045         | 13,916         | 13,836         | 13,753               | 14,158         | 14,504         | 14,787         | 14,506                  | 13,887           |
| White Male                        | 12,206                  | 11,826         | 11,513         | 11,329         | 10,779               | 10,832         | 10,845         | 10,839         | 10,499                  | 10,300           |
| Two/More Races Female             | 599                     | 652            | 733            | 829            | 860                  | 975            | 1,040          | 1,121          | 1,100                   | 1,070            |
| Two/More Races Male               | 467                     | 516            | 550            | 593            | 653                  | 691            | 716            | 791            | 717                     | 697              |
| Not Reported Female               | 344                     | 364            | 333            | 338            | 309                  | 261            | 293            | 316            | 334                     | 326              |
| Not Reported Male                 | 320                     | 318            | <u>360</u>     | 382            | 330                  | 300            | 270            | 278            | 266                     | 289              |
| Total                             | 41,773                  | 41,473         | 41,867         | 41,900         | 41,717               | 42,876         | 43,953         | 45,493         | 44,597                  | 43,701           |
| Degrees Awarded                   |                         | -              | -              |                |                      |                | -              |                | -                       | -                |
| Degree Level Awarded              | 2012 14                 | 201/ 15        | 2015 16        | 2016 17        | 2017 19              | 2019 10        | 2010-20        | 2020 21        | 2021 22                 | 2022.22          |
|                                   | <u>2013-14</u><br>8 105 | <u>2014-15</u> | <u>2015-16</u> | <u>2016-17</u> | <u>2017-18</u>       | <u>2018-19</u> | <u>2019-20</u> | <u>2020-21</u> | <u>2021-22</u><br>9 722 | <u>2022-23</u>   |
| Baccalaureate                     | 8,105                   | 8,459          | 8,642          | 8,633          | 8,797                | 8,650          | 8,870<br>2,225 | 8,828          | 8,732                   | 9,144<br>2 5 2 5 |
| Master's                          | 2,065                   | 2,154          | 2,065          | 2,078          | 2,117                | 1,962          | 2,325          | 2,408          | 3,078                   | 3,535            |
| Specialist                        | 49                      | 49             | 53             | 58             | 53                   | 44             | 50             | 53             | 51                      | 73<br>501        |
| Doctorate                         | 436                     | 444            | 406            | 417            | 448                  | 446            | 439            | 410            | 443                     | 501              |
| Juris Doctorate                   | 262                     | 260            | 190            | 213            | 197                  | 170            | 192            | 218            | 216                     | 188              |
| Medical Doctorate                 | 115                     | 114            | 120            | 116            | $\frac{109}{11,701}$ | 114            | 115            | 119            | $\frac{119}{12(29)}$    | 125              |
| Total                             | 11,032                  | 11,480         | 11,476         | 11,515         | 11,721               | 11,386         | 11,991         | 12,036         | 12,639                  | 13,566           |
|                                   |                         |                |                |                |                      |                |                |                |                         |                  |