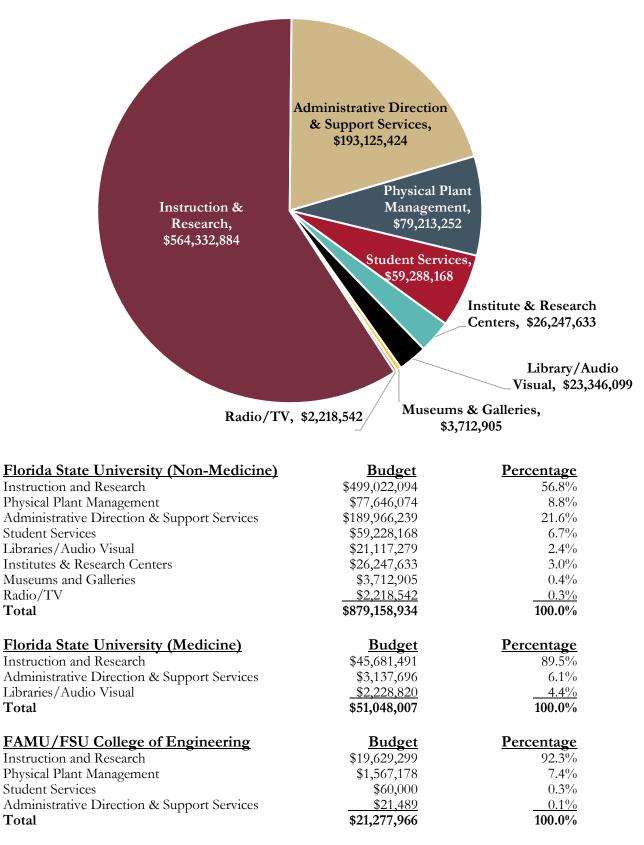

rch<br>Developmental Research School                                          | <b>\$354,946,950</b><br>\$338,897,570<br>\$16,049,380                                              | 16.6%                      |
| Grand Total                                                                                                                       | \$2,143,643,987                                                                                    | 100.0%                     |

\*The Florida Medical Practice Plan is included in the Auxiliary Enterprises total within the above pie chart.

Source: FSU 2023-24 Operating Budget Online Resource: The Budget Office's website can be accessed online at <u>https://budget.fsu.edu</u>

Florida State University - Office of Institutional Research - ir.fsu.edu



Source: Florida State University 2023-24 Beginning Operating Budget

Online Resource: The Budget Office's website can be accessed online at https://budget.fsu.edu/

| Source of Awards                               |                |                |                |  |  |  |  |  |  |
|------------------------------------------------|----------------|----------------|----------------|--|--|--|--|--|--|
| Source                                         | <u>2020-21</u> | <u>2021-22</u> | <u>2022-23</u> |  |  |  |  |  |  |
| Federal Government                             | \$237,976,800  | \$238,732,497  | \$234,241,525  |  |  |  |  |  |  |
| Percent of Total Awards                        | 86.5%          | 83.0%          | 77.6%          |  |  |  |  |  |  |
| Corporation for National & Comm