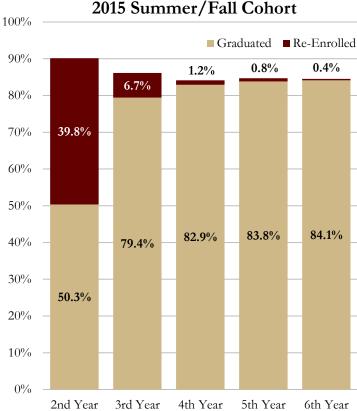

|             |
|                 | Total Retained (%)    | 81.7%       | 83.2%       | 84.5%       |             |             |             |             |             |             |             |

### **Retention & Graduation Rates for Full-Time Transfers**

Note: The fall cohort consists of full-time, AA transfers from the fall semester and the previous summer who continue into the fall. Students are followed through the end of summer so that each year begins with fall and ends with summer semester. The number re-enrolled is the number of students from the original fall cohort that were enrolled in the fall, spring or summer semester of the year indicated. The percent graduated is cumulative. Retention includes the number who re-enrolled plus the graduates of previous years.









#### 2017 Summer/Fall Cohort



Note: The fall cohort consists of AA transfers from the fall semester and the previous summer who continue into the fall.

Florida State University - Office of Institutional Research - ir.fsu.edu

### All Student Credit Hours Produced, Fundable and Non-Fundable

|                        | Level of Course  |             |             |             |             |             |              |             |              |
|------------------------|------------------|-------------|-------------|-------------|-------------|-------------|--------------|-------------|--------------|
|                        |                  |             |             |             |             |             |              | Thesis/     |              |
| Class of Student