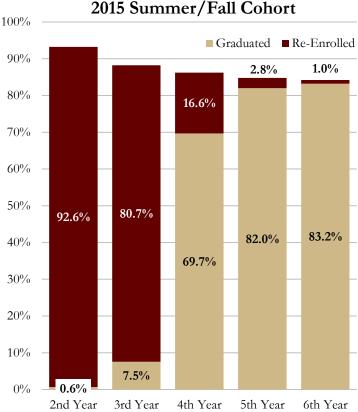

## **Executive Summary of Statistics**

| First Time in College (FTI        | C) Admissi              | ion Statist    | ics (Sumn      | ner/Fall a     | pplication           | s)             |                |                |                         |                  |
|-----------------------------------|-------------------------|----------------|----------------|----------------|----------------------|----------------|----------------|----------------|-------------------------|------------------|
| Admission Statistics              | <u>2014</u>             | <u>2015</u>    | 2016           | 2017           | 2018                 | 2019           | 2020           | 2021           | 2022                    | <u>2023</u>      |
| Applied                           | 30,266                  | 29,828         | 29,027         | 35,334         | 50,314               | 58,936         | 63,691         | 65,235         | 78,088                  | 74,038           |
| Admitted                          | 16,763                  | 16,674         | 16,840         | 17,381         | 18,504               | 21,202         | 20,668         | 24,183         | 19,552                  | 18,793           |
| Enrolled                          | 6,021                   | 6,100          | 6,282          | 6,523          | 6,324                | 7,106          | 6,009          | 7,619          | 6,033                   | 5,890            |
| Average SAT Enrolled              | 1,211.8                 | 1,206.1        | 1,201.8        | 1,259.0*       | 1,279.1*             | 1,275.4*       | 1,286.4*       | 1,261.7*       | 1,291.8*                | 1,310.5*         |
| Average SAT 3 Enrolled            | 1,814.2                 | 1,804.5        | 1,797.0        | ,              | ,                    | ,              | ,              | ,              | ,                       | ,                |
| Average ACT Enrolled              | 27.2                    | 27.1           | 27.1           | 27.6           | 28.2                 | 28.4           | 28.8           | 27.8           | 28.5                    | 29.0             |
| Average High School GPA           | 3.92                    | 3.91           | 3.95           | 4.02           | 4.07                 | 4.07           | 4.16           | 4.17           | 4.29                    | 4.26             |
| * Beginning in 2017, the SAT to   |                         |                |                |                |                      |                |                |                |                         |                  |
|                                   |                         | -              |                | 8 uPu          |                      | ,p             |                |                |                         |                  |
| New FTIC Students by Res          |                         |                |                |                |                      |                |                |                |                         |                  |
| Student Residency                 | <u>2014-15</u>          | <u>2015-16</u> | <u>2016-17</u> | <u>2017-18</u> | <u>2018-19</u>       | <u>2019-20</u> | <u>2020-21</u> | <u>2021-22</u> | <u>2022-23</u>          | <u>2023-24</u>   |
| In-state                          | 5,616                   | 5,635          | 5,650          | 5,802          | 5,581                | 6,463          | 5,350          | 6,516          | 5,172                   | 5,021            |
| Out-of-State                      | 745                     | 609            | 776            | 758            | 774                  |                | 716            | <u>1,149</u>   | 883                     | 912              |
| Total                             | 6,361                   | 6,244          | 6,426          | 6,560          | 6,355                | 7,163          | 6,066          | 7,665          | 6,055                   | 5,933            |
| Source: Final Student Instruction | on (SIF) files          | ;              |                |                |                      |                |                |                |                         |                  |
| Student Enrollment - Fall S       |                         |                |                |                |                      |                |                |                |                         |                  |
| Student Level                     | <u>2014</u>             | <u>2015</u>    | <u>2016</u>    | <u>2017</u>    | <u>2018</u>          | <u>2019</u>    | <u>2020</u>    | <u>2021</u>    | <u>2022</u>             | <u>2023</u>      |
| Full-time Undergraduate           | 29,083                  | 29,104         | 29,248         | 29,325         | 29,192               | 29,821         | 29,115         | 30,111         | 29,527                  | 28,928           |
| Part-time Undergraduate           | 3,538                   | 3,355          | 3,421          | 3,487          | 3,231                | 3,179          | 3,405          | 3,375          | 3,268                   | 3,005            |
| Full-time Graduate                | 5,945                   | 5,913          | 5,894          | 5,715          | 5,649                | 5,911          | 6,571          | 6,620          | 6,423                   | 6,476            |
| Part-time Graduate                | 2,027                   | 1,906          | 2,035          | 2,148          | 2,409                | 2,803          | 4,039          | 4,523          | 4,465                   | 4,106            |
| Full-time Unclassified            | 359                     | 372            | 353            | 300            | 366                  | 310            | 151            | 266            | 314                     | 426              |
| Part-time Unclassified            | 821                     | 823            | 916            | 925            | 870                  | 852            | 672            | 598            | 600                     | 760              |
| Total                             | 41,773                  | 41,473         | 41,867         | 41,900         | 41,717               | 42,876         | 43,953         | 45,493         | 44,597                  | 43,701           |
| Student Enrollment - Fall S       | emesters h              | v Ethnici      | tv and Ge      | nder           |                      |                |                |                |                         |                  |
| Ethnicity & Gender                | 2014                    | <u>2015</u>    | <u>2016</u>    | 2017           | <u>2018</u>          | <u>2019</u>    | <u>2020</u>    | <u>2021</u>    | <u>2022</u>             | <u>2023</u>      |
| American Indian Female            | 64                      | 54             | 62             | 57             | 51                   | 43             | 46             | 51             | 38                      | 32               |
| American Indian Male              | 52                      | 33             | 38             | 27             | 32                   | 22             | 23             | 21             | 17                      | 18               |
| Asian Female                      | 542                     | 546            | 561            | 581            | 628                  | 675            | 763            | 856            | 891                     | 941              |
| Asian Male                        | 494                     | 475            | 462            | 470            | 484                  | 516            | 533            | 607            | 634                     | 660              |
| Black Female                      | 2,141                   | 2,103          | 2,258          | 2,235          | 2,418                | 2,530          | 2,732          | 2,824          | 2,638                   | 2,485            |
| Black Male                        | 1,243                   | 1,213          | 1,243          | 1,231          | 1,237                | 1,308          | 1,367          | 1,362          | 1,322                   | 1,221            |
| Black Not Reported                | -,_ !0                  | 1,210          | 1,210          | 1,201          | -,                   | 1,000          | 1,001          | 1,00           | 0                       | 0                |
| Hawaiian/Pacific Isle Female      | 36                      | 31             | 29             | 27             | 30                   | 21             | 18             | 22             | 21                      | 14               |
| Hawaiian/Pacific Isle Male        | 25                      | 24             | 26             | 21             | 22                   | 16             | 21             | 23             | 14                      | 14               |
| Hispanic Female                   | 3,752                   | 3,877          | 4,152          | 4,300          | 4,474                | 4,723          | 5,016          | 5,449          | 5,339                   | 5,207            |
| Hispanic Male                     | 2,917                   | 3,118          | 3,259          | 3,343          | 3,425                | 3,573          | 3,743          | 3,979          | 3,833                   | 3,738            |
| Hispanic Not Reported             | 2,717                   | 5,110          | 5,257          | 5,545          | 5,425                | 5,575          | 5,745          | 1              | 0,055                   | 0,750            |
| U.S. Non-Resident Female          | 1,074                   | 1,137          | 1,199          | 1,149          | 1,101                | 1,096          | 967            | 1,023          | 1,140                   | 1,336            |
| U.S. Non-Resident Male            | 1,105                   | 1,141          | 1,173          | 1,152          | 1,131                | 1,136          | 1,056          | 1,025          | 1,288                   | 1,350            |
| White Female                      | 14,392                  | 14,045         | 13,916         | 13,836         | 13,753               | 14,158         | 14,504         | 14,787         | 14,506                  | 13,887           |
| White Male                        | 12,206                  | 11,826         | 11,513         | 11,329         | 10,779               | 10,832         | 10,845         | 10,839         | 10,499                  | 10,300           |
| Two/More Races Female             | 599                     | 652            | 733            | 829            | 860                  | 975            | 1,040          | 1,121          | 1,100                   | 1,070            |
| Two/More Races Male               | 467                     | 516            | 550            | 593            | 653                  | 691            | 716            | 791            | 717                     | 697              |
| Not Reported Female               | 344                     | 364            | 333            | 338            | 309                  | 261            | 293            | 316            | 334                     | 326              |
| Not Reported Male                 | 320                     | 318            | <u>360</u>     | 382            | 330                  | 300            | 270            | 278            | 266                     | 289              |
| Total                             | 41,773                  | 41,473         | 41,867         | 41,900         | 41,717               | 42,876         | 43,953         | 45,493         | 44,597                  | 43,701           |
| Degrees Awarded                   |                         | -              | -              |                |                      |                | -              |                | -                       | -                |
| Degree Level Awarded              | 2012 14                 | 201/ 15        | 2015 16        | 2016 17        | 2017 19              | 2019 10        | 2010-20        | 2020 21        | 2021 22                 | 2022.22          |
|                                   | <u>2013-14</u><br>8 105 | <u>2014-15</u> | <u>2015-16</u> | <u>2016-17</u> | <u>2017-18</u>       | <u>2018-19</u> | <u>2019-20</u> | <u>2020-21</u> | <u>2021-22</u><br>9 722 | <u>2022-23</u>   |
| Baccalaureate                     | 8,105                   | 8,459          | 8,642          | 8,633          | 8,797                | 8,650          | 8,870<br>2,225 | 8,828          | 8,732                   | 9,144<br>2 5 2 5 |
| Master's                          | 2,065                   | 2,154          | 2,065          | 2,078          | 2,117                | 1,962          | 2,325          | 2,408          | 3,078                   | 3,535            |
| Specialist                        | 49                      | 49             | 53             | 58             | 53                   | 44             | 50             | 53             | 51                      | 73<br>501        |
| Doctorate                         | 436                     | 444            | 406            | 417            | 448                  | 446            | 439            | 410            | 443                     | 501              |
| Juris Doctorate                   | 262                     | 260            | 190            | 213            | 197                  | 170            | 192            | 218            | 216                     | 188              |
| Medical Doctorate                 | 115                     | 114            | 120            | 116            | $\frac{109}{11,701}$ | 114            | 115            | 119            | $\frac{119}{12(29)}$    | 125              |
| Total                             | 11,032                  | 11,480         | 11,476         | 11,515         | 11,721               | 11,386         | 11,991         | 12,036         | 12,639                  | 13,566           |
|                                   |                         |                |                |                |                      |                |                |                |                         |                  |