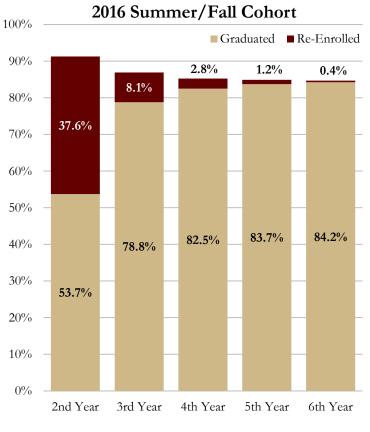

|             |
|                 | Total Retained (%)    | 81.7%       | 83.2%       | 84.5%       |             |             |             |             |             |             |             |

### **Retention & Graduation Rates for Full-Time Transfers**

Note: The fall cohort consists of full-time, AA transfers from the fall semester and the previous summer who continue into the fall. Students are followed through the end of summer so that each year begins with fall and ends with summer semester. The number re-enrolled is the number of students from the original fall cohort that were enrolled in the fall, spring or summer semester of the year indicated. The percent graduated is cumulative. Retention includes the number who re-enrolled plus the graduates of previous years.









#### 2017 Summer/Fall Cohort



Note: The fall cohort consists of AA transfers from the fall semester and the previous summer who continue into the fall.

Florida State University - Office of Institutional Research - ir.fsu.edu

### All Student Credit Hours Produced, Fundable and Non-Fundable

|                        | Level of Course  |             |             |             |             |             |              |             |              |
|------------------------|------------------|-------------|-------------|-------------|-------------|-------------|--------------|-------------|--------------|
|                        |                  |             |             |             |             |             |              | Thesis/     |              |
| Class of Student