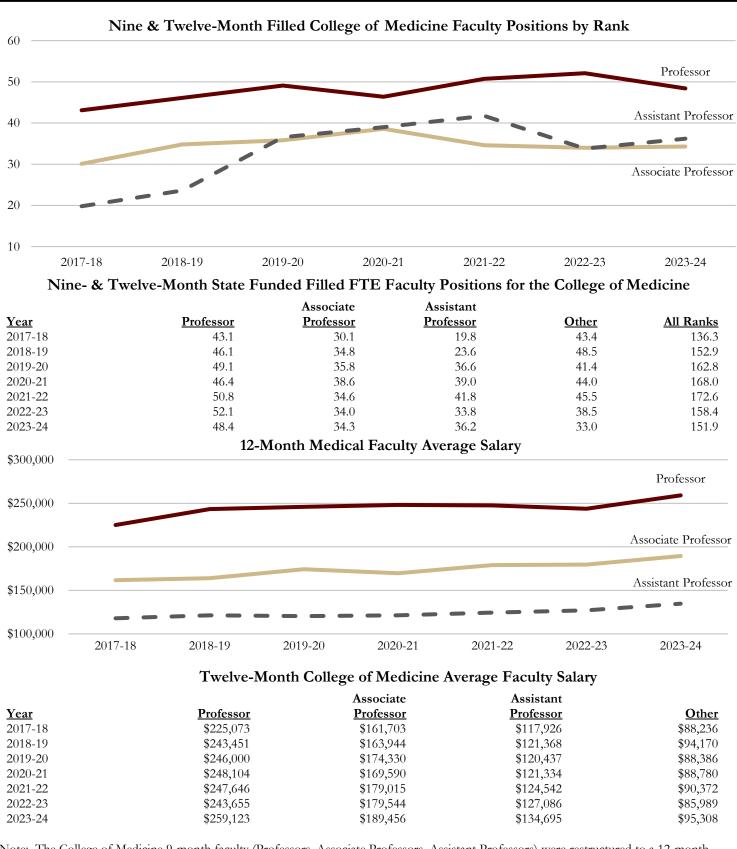

| 0.4%          | \$103,149        | 2.5%          | \$92,776         | 1.0%          |  |  |  |  |  |  |
| 2022-23     | \$141,935                                     | 0.9%          | \$104,298        | 1.1%          | \$90,808         | -2.1%         |  |  |  |  |  |  |
| 2023-24     | \$150,269                                     | 5.9%          | \$111,447        | 6.9%          | \$94,002         | 3.5%          |  |  |  |  |  |  |

Note: Beginning in 2015-16, Filled Faculty FTE includes E&G funded, and non-E&G funded (C&G and Auxiliary) faculty. Average faculty salaries calculated on filled, full-time positions only; does not include the College of Medicine (see page 74 for College of Medicine mean salaries).

Source: Operating Budget File

**College of Medicine Faculty** 



Note: The College of Medicine 9-month faculty (Professors, Associate Professors, Assistant Professors) were restructured to a 12-month contract beginning in 2011-12. Beginning in 2015-16, Filled Faculty FTE and Filled Faculty Average Salary includes E&G funded, and non-E&G funded (C&G and Auxiliary) faculty.

Source: Operating Budget File

The universities listed below are those from which four or more instructional faculty earned their doctorate or professional degree. This table was last updated with the faculty roster from Fall 2023.

| University                                | <u>Number</u> | <u>University</u>                         | Number |
|-------------------------------------------|---------------|-------------------------------------------|--------|
| Arizona State Universi