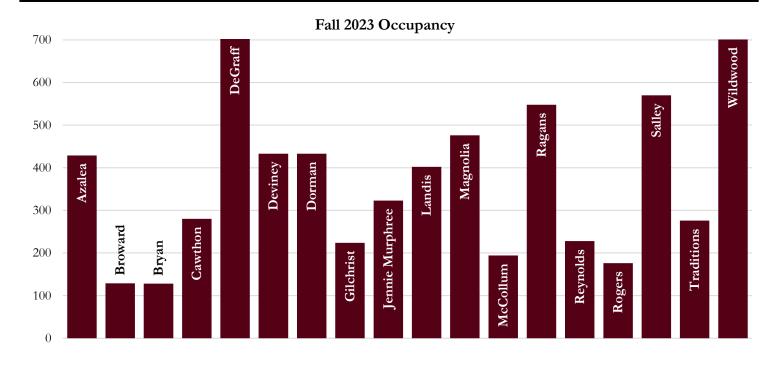

years of age. Children of Florida State University students, faculty, staff, alumni, as well as children of the greater community are eligible for services, however priority for enrollment is given to FSU students, faculty and staff. Childcare and Early Learning Development Programs also provide sites for research by faculty members and graduate students in a variety of areas as well as a laboratory setting in which students may observe, complete practicums/internships, or work with young children. The Childcare and Early Learning Center is highly credentialed with full-time professional faculty leading the classrooms. (<u>https://childcare.fsu.edu</u>)

Source: Office of the Vice President for Student Affairs Online Resource: <u>https://studentaffairs.fsu.edu/</u>

## University Housing



| <b>Residence Hall</b> | Fall<br><u>2015</u> | Fall<br><u>2016</u> | Fall<br><u>2017</u> | Fall<br><u>2018</u> | Fall<br><u>2019</u> | Fall<br><u>2020</u> | Fall<br><u>2021</u> | Fall<br><u>2022</u> | Fall<br><u>2023</u> | Fall 2023<br><u>Capacity</u> |
|-----------------------|---------------------|---------------------|---------------------|---------------------|---------------------|---------------------|---------------------|---------------------|---------------------|------------------------------|
| Azalea                | -                   |                     | 433                 | 431                 | 432                 | 373                 | 431                 | 432                 | 429                 | 433                          |
| Broward               | 135