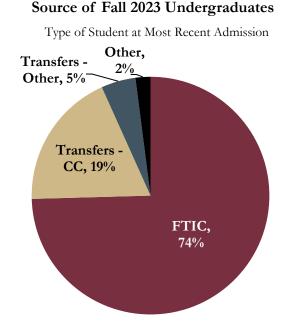

## **Executive Summary of Statistics**

| First Time in College (FTI        | C) Admissi              | ion Statist    | ics (Sumn      | ner/Fall a     | pplication           | s)             |                |                |                         |                  |
|-----------------------------------|-------------------------|----------------|----------------|----------------|----------------------|----------------|----------------|----------------|-------------------------|------------------|
| Admission Statistics              | <u>2014</u>             | <u>2015</u>    | 2016           | 2017           | 2018                 | 2019           | 2020           | 2021           | 2022                    | <u>2023</u>      |
| Applied                           | 30,266                  | 29,828         | 29,027         | 35,334         | 50,314               | 58,936         | 63,691         | 65,235         | 78,088                  | 74,038           |
| Admitted                          | 16,763                  | 16,674         | 16,840         | 17,381         | 18,504               | 21,202         | 20,668         | 24,183         | 19,552                  | 18,793           |
| Enrolled                          | 6,021                   | 6,100          | 6,282          | 6,523          | 6,324                | 7,106          | 6,009          | 7,619          | 6,033                   | 5,890            |
| Average SAT Enrolled              | 1,211.8                 | 1,206.1        | 1,201.8        | 1,259.0*       | 1,279.1*             | 1,275.4*       | 1,286.4*       | 1,261.7*       | 1,291.8*                | 1,310.5*         |
| Average SAT 3 Enrolled            | 1,814.2                 | 1,804.5        | 1,797.0        | ,              | ,                    | ,              | ,              | ,              | ,                       | ,                |
| Average ACT Enrolled              | 27.2                    | 27.1           | 27.1           | 27.6           | 28.2                 | 28.4           | 28.8           | 27.8           | 28.5                    | 29.0             |
| Average High School GPA           | 3.92                    | 3.91           | 3.95           | 4.02           | 4.07                 | 4.07           | 4.16           | 4.17           | 4.29                    | 4.26             |
| * Beginning in 2017, the SAT to   |                         |                |                |                |                      |                |                |                |                         |                  |
|                                   |                         | -              |                | 8 uPu          |                      | ,p             |                |                |                         |                  |
| New FTIC Students by Res          |                         |                |                |                |                      |                |                |                |                         |                  |
| Student Residency                 | <u>2014-15</u>          | <u>2015-16</u> | <u>2016-17</u> | <u>2017-18</u> | <u>2018-19</u>       | <u>2019-20</u> | <u>2020-21</u> | <u>2021-22</u> | <u>2022-23</u>          | <u>2023-24</u>   |
| In-state                          | 5,616                   | 5,635          | 5,650          | 5,802          | 5,581                | 6,463          | 5,350          | 6,516          | 5,172                   | 5,021            |
| Out-of-State                      | 745                     | 609            | 776            | 758            | 774                  |                | 716            | <u>1,149</u>   | 883                     | 912              |
| Total                             | 6,361                   | 6,244          | 6,426          | 6,560          | 6,355                | 7,163          | 6,066          | 7,665          | 6,055                   | 5,933            |
| Source: Final Student Instruction | on (SIF) files          | ;              |                |                |                      |                |                |                |                         |                  |
| Student Enrollment - Fall S       |                         |                |                |                |                      |                |                |                |                         |                  |
| Student Level                     | <u>2014</u>             | <u>2015</u>    | <u>2016</u>    | <u>2017</u>    | <u>2018</u>          | <u>2019</u>    | <u>2020</u>    | <u>2021</u>    | <u>2022</u>             | <u>2023</u>      |
| Full-time Undergraduate           | 29,083                  | 29,104         | 29,248         | 29,325         | 29,192               | 29,821         | 29,115         | 30,111         | 29,527                  | 28,928           |
| Part-time Undergraduate           | 3,538                   | 3,355          | 3,421          | 3,487          | 3,231                | 3,179          | 3,405          | 3,375          | 3,268                   | 3,005            |
| Full-time Graduate                | 5,945                   | 5,913          | 5,894          | 5,715          | 5,649                | 5,911          | 6,571          | 6,620          | 6,423                   | 6,476            |
| Part-time Graduate                | 2,027                   | 1,906          | 2,035          | 2,148          | 2,409                | 2,803          | 4,039          | 4,523          | 4,465                   | 4,106            |
| Full-time Unclassified            | 359                     | 372            | 353            | 300            | 366                  | 310            | 151            | 266            | 314                     | 426              |
| Part-time Unclassified            | 821                     | 823            | 916            | 925            | 870                  | 852            | 672            | 598            | 600                     | 760              |
| Total                             | 41,773                  | 41,473         | 41,867         | 41,900         | 41,717               | 42,876         | 43,953         | 45,493         | 44,597                  | 43,701           |
| Student Enrollment - Fall S       | emesters h              | v Ethnici      | tv and Ge      | nder           |                      |                |                |                |                         |                  |
| Ethnicity & Gender                | 2014                    | <u>2015</u>    | <u>2016</u>    | 2017           | <u>2018</u>          | <u>2019</u>    | <u>2020</u>    | <u>2021</u>    | <u>2022</u>             | <u>2023</u>      |
| American Indian Female            | 64                      | 54             | 62             | 57             | 51                   | 43             | 46             | 51             | 38                      | 32               |
| American Indian Male              | 52                      | 33             | 38             | 27             | 32                   | 22             | 23             | 21             | 17                      | 18               |
| Asian Female                      | 542                     | 546            | 561            | 581            | 628                  | 675            | 763            | 856            | 891                     | 941              |
| Asian Male                        | 494                     | 475            | 462            | 470            | 484                  | 516            | 533            | 607            | 634                     | 660              |
| Black Female                      | 2,141                   | 2,103          | 2,258          | 2,235          | 2,418                | 2,530          | 2,732          | 2,824          | 2,638                   | 2,485            |
| Black Male                        | 1,243                   | 1,213          | 1,243          | 1,231          | 1,237                | 1,308          | 1,367          | 1,362          | 1,322                   | 1,221            |
| Black Not Reported                | -,_ !0                  | 1,210          | 1,210          | 1,201          | -,                   | 1,000          | 1,001          | 1,00           | 0                       | 0                |
| Hawaiian/Pacific Isle Female      | 36                      | 31             | 29             | 27             | 30                   | 21             | 18             | 22             | 21                      | 14               |
| Hawaiian/Pacific Isle Male        | 25                      | 24             | 26             | 21             | 22                   | 16             | 21             | 23             | 14                      | 14               |
| Hispanic Female                   | 3,752                   | 3,877          | 4,152          | 4,300          | 4,474                | 4,723          | 5,016          | 5,449          | 5,339                   | 5,207            |
| Hispanic Male                     | 2,917                   | 3,118          | 3,259          | 3,343          | 3,425                | 3,573          | 3,743          | 3,979          | 3,833                   | 3,738            |
| Hispanic Not Reported             | 2,717                   | 5,110          | 5,257          | 5,545          | 5,425                | 5,575          | 5,745          | 1              | 0,055                   | 0,750            |
| U.S. Non-Resident Female          | 1,074                   | 1,137          | 1,199          | 1,149          | 1,101                | 1,096          | 967            | 1,023          | 1,140                   | 1,336            |
| U.S. Non-Resident Male            | 1,105                   | 1,141          | 1,173          | 1,152          | 1,131                | 1,136          | 1,056          | 1,025          | 1,288                   | 1,350            |
| White Female                      | 14,392                  | 14,045         | 13,916         | 13,836         | 13,753               | 14,158         | 14,504         | 14,787         | 14,506                  | 13,887           |
| White Male                        | 12,206                  | 11,826         | 11,513         | 11,329         | 10,779               | 10,832         | 10,845         | 10,839         | 10,499                  | 10,300           |
| Two/More Races Female             | 599                     | 652            | 733            | 829            | 860                  | 975            | 1,040          | 1,121          | 1,100                   | 1,070            |
| Two/More Races Male               | 467                     | 516            | 550            | 593            | 653                  | 691            | 716            | 791            | 717                     | 697              |
| Not Reported Female               | 344                     | 364            | 333            | 338            | 309                  | 261            | 293            | 316            | 334                     | 326              |
| Not Reported Male                 | 320                     | 318            | <u>360</u>     | 382            | 330                  | 300            | 270            | 278            | 266                     | 289              |
| Total                             | 41,773                  | 41,473         | 41,867         | 41,900         | 41,717               | 42,876         | 43,953         | 45,493         | 44,597                  | 43,701           |
| Degrees Awarded                   |                         | -              | -              |                |                      |                | -              |                | -                       | -                |
| Degree Level Awarded              | 2012 14                 | 201/ 15        | 2015 16        | 2016 17        | 2017 19              | 2019 10        | 2010-20        | 2020 21        | 2021 22                 | 2022.22          |
|                                   | <u>2013-14</u><br>8 105 | <u>2014-15</u> | <u>2015-16</u> | <u>2016-17</u> | <u>2017-18</u>       | <u>2018-19</u> | <u>2019-20</u> | <u>2020-21</u> | <u>2021-22</u><br>9 722 | <u>2022-23</u>   |
| Baccalaureate                     | 8,105                   | 8,459          | 8,642          | 8,633          | 8,797                | 8,650          | 8,870<br>2,225 | 8,828          | 8,732                   | 9,144<br>2 5 2 5 |
| Master's                          | 2,065                   | 2,154          | 2,065          | 2,078          | 2,117                | 1,962          | 2,325          | 2,408          | 3,078                   | 3,535            |
| Specialist                        | 49                      | 49             | 53             | 58             | 53                   | 44             | 50             | 53             | 51                      | 73<br>501        |
| Doctorate                         | 436                     | 444            | 406            | 417            | 448                  | 446            | 439            | 410            | 443                     | 501              |
| Juris Doctorate                   | 262                     | 260            | 190            | 213            | 197                  | 170            | 192            | 218            | 216                     | 188              |
| Medical Doctorate                 | 115                     | 114            | 120            | 116            | $\frac{109}{11,701}$ | 114            | 115            | 119            | $\frac{119}{12(29)}$    | 125              |
| Total                             | 11,032                  | 11,480         | 11,476         | 11,515         | 11,721               | 11,386         | 11,991         | 12,036         | 12,639                  | 13,566           |
|                                   |                         |                |                |                |                      |                |                |                |                         |                  |