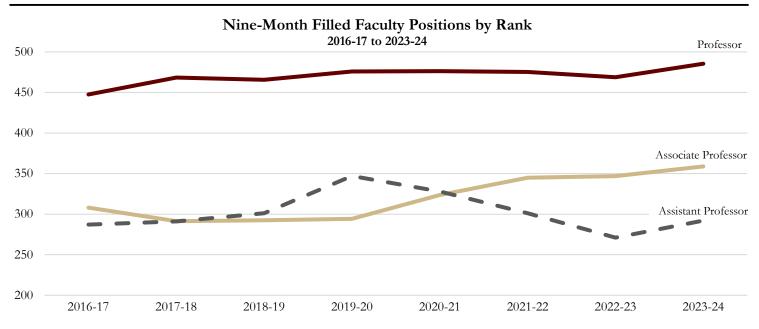

-24 - Ming Cui, Health & Human Sciences                             | 2023-24 - Christine Mokher, Education                          |
|-------------------------------------------------------------------------|----------------------------------------------------------------|
| 2023-24 - Perry Howell, English                                         | 2023-24 - Tatjana Soldat-Jaffe, Modern Languages & Linguistics |
| 2023-24 - Ruby Lee, Business                                            | 2023-24 - Besiki Stvilia, School of Information                |
| Source: Office of Institutional Research; Office of Faculty Recognition |                                                                |

Florida State University - Office of Institutional Research - ir.fsu.edu

## **Faculty Positions**



#### Nine-Month Filled FTE Faculty Positions

| Academic Year | Professor | Associate Professor | Assistant Professor | Other | <u>All Ranks</u> |
|---------------|-----------|---------------------|---------------------|-------|------------------|
| 2016-17       | 447.5     | 308.0               | 287.0               | 147.1 | 1,189.6          |
| 2017-18       | 468.3     | 291.3               | 291.0               | 151.3 | 1,201.8          |
| 2018-19       | 465.5     | 292.4               | 301.0               | 153.0 | 1,211.9          |
| 2019-20       | 475.9     | 294.2               | 347.0               | 176.0 | 1,293.1          |
| 2020-21       | 476.2     | 323.5               | 328.0               | 202.1 | 1,329.8          |
| 2021-22       | 475.2     | 344.8