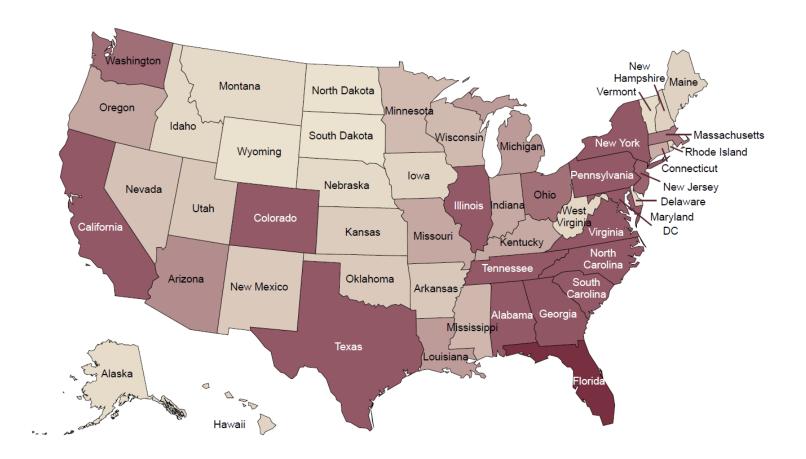

## **Executive Summary of Statistics**

| First Time in College (FTI        | C) Admissi              | ion Statist    | ics (Sumn      | ner/Fall a     | pplication           | s)             |                |                |                         |                  |
|-----------------------------------|-------------------------|----------------|----------------|----------------|----------------------|----------------|----------------|----------------|-------------------------|------------------|
| Admission Statistics              | <u>2014</u>             | <u>2015</u>    | 2016           | 2017           | 2018                 | 2019           | 2020           | 2021           | 2022                    | <u>2023</u>      |
| Applied                           | 30,266                  | 29,828         | 29,027         | 35,334         | 50,314               | 58,936         | 63,691         | 65,235         | 78,088                  | 74,038           |
| Admitted                          | 16,763                  | 16,674         | 16,840         | 17,381         | 18,504               | 21,202         | 20,668         | 24,183         | 19,552                  | 18,793           |
| Enrolled                          | 6,021                   | 6,100          | 6,282          | 6,523          | 6,324                | 7,106          | 6,009          | 7,619          | 6,033                   | 5,890            |
| Average SAT Enrolled              | 1,211.8                 | 1,206.1        | 1,201.8        | 1,259.0*       | 1,279.1*             | 1,275.4*       | 1,286.4*       | 1,261.7*       | 1,291.8*                | 1,310.5*         |
| Average SAT 3 Enrolled            | 1,814.2                 | 1,804.5        | 1,797.0        | ,              | ,                    | ,              | ,              | ,              | ,                       | ,                |
| Average ACT Enrolled              | 27.2                    | 27.1           | 27.1           | 27.6           | 28.2                 | 28.4           | 28.8           | 27.8           | 28.5                    | 29.0             |
| Average High School GPA           | 3.92                    | 3.91           | 3.95           | 4.02           | 4.07                 | 4.07           | 4.16           | 4.17           | 4.29                    | 4.26             |
| * Beginning in 2017, the SAT to   |                         |                |                |                |                      |                |                |                |                         |                  |
|                                   |                         | -              |                | 8 uPu          |                      | ,p             |                |                |                         |                  |
| New FTIC Students by Res          |                         |                |                |                |                      |                |                |                |                         |                  |
| Student Residency                 | <u>2014-15</u>          | <u>2015-16</u> | <u>2016-17</u> | <u>2017-18</u> | <u>2018-19</u>       | <u>2019-20</u> | <u>2020-21</u> | <u>2021-22</u> | <u>2022-23</u>          | <u>2023-24</u>   |
| In-state                          | 5,616                   | 5,635          | 5,650          | 5,802          | 5,581                | 6,463          | 5,350          | 6,516          | 5,172                   | 5,021            |
| Out-of-State                      | 745                     | 609            | 776            | 758            | 774                  |                | 716            | <u>1,149</u>   | 883                     | 912              |
| Total                             | 6,361                   | 6,244          | 6,426          | 6,560          | 6,355                | 7,163          | 6,066          | 7,665          | 6,055                   | 5,933            |
| Source: Final Student Instruction | on (SIF) files          | ;              |                |                |                      |                |                |                |                         |                  |
| Student Enrollment - Fall S       |                         |                |                |                |                      |                |                |                |                         |                  |
| Student Level                     | <u>2014</u>             | <u>2015</u>    | <u>2016</u>    | <u>2017</u>    | <u>2018</u>          | <u>2019</u>    | <u>2020</u>    | <u>2021</u>    | <u>2022</u>             | <u>2023</u>      |
| Full-time Undergraduate           | 29,083                  | 29,104         | 29,248         | 29,325         | 29,192               | 29,821         | 29,115         | 30,111         | 29,527                  | 28,928           |
| Part-time Undergraduate           | 3,538                   | 3,355          | 3,421          | 3,487          | 3,231                | 3,179          | 3,405          | 3,375          | 3,268                   | 3,005            |
| Full-time Graduate                | 5,945                   | 5,913          | 5,894          | 5,715          | 5,649                | 5,911          | 6,571          | 6,620          | 6,423                   | 6,476            |
| Part-time Graduate                | 2,027                   | 1,906          | 2,035          | 2,148          | 2,409                | 2,803          | 4,039          | 4,523          | 4,465                   | 4,106            |
| Full-time Unclassified            | 359                     | 372            | 353            | 300            | 366                  | 310            | 151            | 266            | 314                     | 426              |
| Part-time Unclassified            | 821                     | 823            | 916            | 925            | 870                  | 852            | 672            | 598            | 600                     | 760              |
| Total                             | 41,773                  | 41,473         | 41,867         | 41,900         | 41,717               | 42,876         | 43,953         | 45,493         | 44,597                  | 43,701           |
| Student Enrollment - Fall S       | emesters h              | v Ethnici      | tv and Ge      | nder           |                      |                |                |                |                         |                  |
| Ethnicity & Gender                | 2014                    | <u>2015</u>    | <u>2016</u>    | 2017           | <u>2018</u>          | <u>2019</u>    | <u>2020</u>    | <u>2021</u>    | <u>2022</u>             | <u>2023</u>      |
| American Indian Female            | 64                      | 54             | 62             | 57             | 51                   | 43             | 46             | 51             | 38                      | 32               |
| American Indian Male              | 52                      | 33             | 38             | 27             | 32                   | 22             | 23             | 21             | 17                      | 18               |
| Asian Female                      | 542                     | 546            | 561            | 581            | 628                  | 675            | 763            | 856            | 891                     | 941              |
| Asian Male                        | 494                     | 475            | 462            | 470            | 484                  | 516            | 533            | 607            | 634                     | 660              |
| Black Female                      | 2,141                   | 2,103          | 2,258          | 2,235          | 2,418                | 2,530          | 2,732          | 2,824          | 2,638                   | 2,485            |
| Black Male                        | 1,243                   | 1,213          | 1,243          | 1,231          | 1,237                | 1,308          | 1,367          | 1,362          | 1,322                   | 1,221            |
| Black Not Reported                | -,_ !0                  | 1,210          | 1,210          | 1,201          | -,                   | 1,000          | 1,001          | 1,00           | 0                       | 0                |
| Hawaiian/Pacific Isle Female      | 36                      | 31             | 29             | 27             | 30                   | 21             | 18             | 22             | 21                      | 14               |
| Hawaiian/Pacific Isle Male        | 25                      | 24             | 26             | 21             | 22                   | 16             | 21             | 23             | 14                      | 14               |
| Hispanic Female                   | 3,752                   | 3,877          | 4,152          | 4,300          | 4,474                | 4,723          | 5,016          | 5,449          | 5,339                   | 5,207            |
| Hispanic Male                     | 2,917                   | 3,118          | 3,259          | 3,343          | 3,425                | 3,573          | 3,743          | 3,979          | 3,833                   | 3,738            |
| Hispanic Not Reported             | 2,717                   | 5,110          | 5,257          | 5,545          | 5,425                | 5,575          | 5,745          | 1              | 0,055                   | 0,750            |
| U.S. Non-Resident Female          | 1,074                   | 1,137          | 1,199          | 1,149          | 1,101                | 1,096          | 967            | 1,023          | 1,140                   | 1,336            |
| U.S. Non-Resident Male            | 1,105                   | 1,141          | 1,173          | 1,152          | 1,131                | 1,136          | 1,056          | 1,025          | 1,288                   | 1,350            |
| White Female                      | 14,392                  | 14,045         | 13,916         | 13,836         | 13,753               | 14,158         | 14,504         | 14,787         | 14,506                  | 13,887           |
| White Male                        | 12,206                  | 11,826         | 11,513         | 11,329         | 10,779               | 10,832         | 10,845         | 10,839         | 10,499                  | 10,300           |
| Two/More Races Female             | 599                     | 652            | 733            | 829            | 860                  | 975            | 1,040          | 1,121          | 1,100                   | 1,070            |
| Two/More Races Male               | 467                     | 516            | 550            | 593            | 653                  | 691            | 716            | 791            | 717                     | 697              |
| Not Reported Female               | 344                     | 364            | 333            | 338            | 309                  | 261            | 293            | 316            | 334                     | 326              |
| Not Reported Male                 | 320                     | 318            | <u>360</u>     | 382            | 330                  | 300            | 270            | 278            | 266                     | 289              |
| Total                             | 41,773                  | 41,473         | 41,867         | 41,900         | 41,717               | 42,876         | 43,953         | 45,493         | 44,597                  | 43,701           |
| Degrees Awarded                   |                         | -              | -              |                |                      |                | -              |                | -                       | -                |
| Degree Level Awarded              | 2012 14                 | 201/ 15        | 2015 16        | 2016 17        | 2017 19              | 2019 10        | 2010-20        | 2020 21        | 2021 22                 | 2022.22          |
|                                   | <u>2013-14</u><br>8 105 | <u>2014-15</u> | <u>2015-16</u> | <u>2016-17</u> | <u>2017-18</u>       | <u>2018-19</u> | <u>2019-20</u> | <u>2020-21</u> | <u>2021-22</u><br>9 722 | <u>2022-23</u>   |
| Baccalaureate                     | 8,105                   | 8,459          | 8,642          | 8,633          | 8,797                | 8,650          | 8,870<br>2,225 | 8,828          | 8,732                   | 9,144<br>2 5 2 5 |
| Master's                          | 2,065                   | 2,154          | 2,065          | 2,078          | 2,117                | 1,962          | 2,325          | 2,408          | 3,078                   | 3,535            |
| Specialist                        | 49                      | 49             | 53             | 58             | 53                   | 44             | 50             | 53             | 51                      | 73<br>501        |
| Doctorate                         | 436                     | 444            | 406            | 417            | 448                  | 446            | 439            | 410            | 443                     | 501              |
| Juris Doctorate                   | 262                     | 260            | 190            | 213            | 197                  | 170            | 192            | 218            | 216                     | 188              |
| Medical Doctorate                 | 115                     | 114            | 120            | 116            | $\frac{109}{11,701}$ | 114            | 115            | 119            | $\frac{119}{12(29)}$    | 125              |
| Total                             | 11,032                  | 11,480         | 11,476         | 11,515         | 11,721               | 11,386         | 11,991         | 12,036         | 12,639                  | 13,566           |
|                                   |                         |                |                |                |                      |                |                |                |                         |                  |