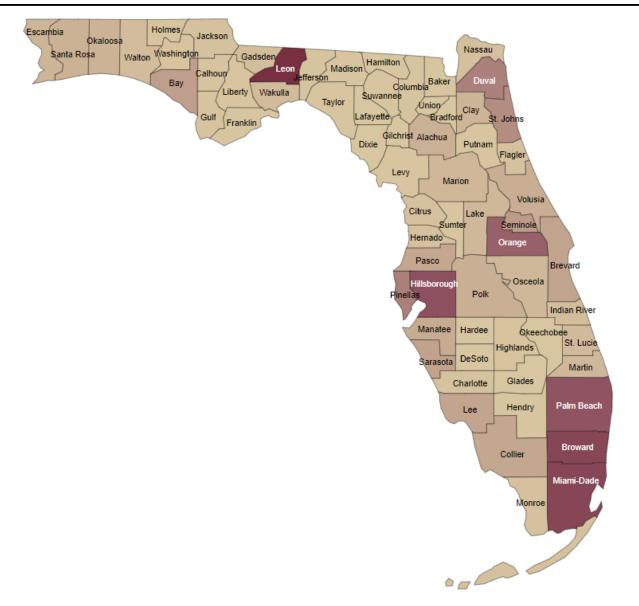

## **Executive Summary of Statistics**

| First Time in College (FTI        | C) Admissi              | ion Statist    | ics (Sumn      | ner/Fall a     | pplication           | s)             |                |                |                         |                  |
|-----------------------------------|-------------------------|----------------|----------------|----------------|----------------------|----------------|----------------|----------------|-------------------------|------------------|
| Admission Statistics              | <u>2014</u>             | <u>2015</u>    | 2016           | 2017           | 2018                 | 2019           | 2020           | 2021           | 2022                    | <u>2023</u>      |
| Applied                           | 30,266                  | 29,828         | 29,027         | 35,334         | 50,314               | 58,936         | 63,691         | 65,235         | 78,088                  | 74,038           |
| Admitted                          | 16,763                  | 16,674         | 16,840         | 17,381         | 18,504               | 21,202         | 20,668         | 24,183         | 19,552                  | 18,793           |
| Enrolled                          | 6,021                   | 6,100          | 6,282          | 6,523          | 6,324                | 7,106          | 6,009          | 7,619          | 6,033                   | 5,890            |
| Average SAT Enrolled              | 1,211.8                 | 1,206.1        | 1,201.8        | 1,259.0*       | 1,279.1*             | 1,275.4*       | 1,286.4*       | 1,261.7*       | 1,291.8*                | 1,310.5*         |
| Average SAT 3 Enrolled            | 1,814.2                 | 1,804.5        | 1,797.0        | ,              | ,                    | ,              | ,              | ,              | ,                       | ,                |
| Average ACT Enrolled              | 27.2                    | 27.1           | 27.1           | 27.6           | 28.2                 | 28.4           | 28.8           | 27.8           | 28.5                    | 29.0             |
| Average High School GPA           | 3.92                    | 3.91           | 3.95           | 4.02           | 4.07                 | 4.07           | 4.16           | 4.17           | 4.29                    | 4.26             |
| * Beginning in 2017, the SAT to   |                         |                |                |                |                      |                |                |                |                         |                  |
|                                   |                         | -              |                | 8 uPu          |                      | ,p             |                |                |                         |                  |
| New FTIC Students by Res          |                         |                |                |                |                      |                |                |                |                         |                  |
| Student Residency                 | <u>2014-15</u>          | <u>2015-16</u> | <u>2016-17</u> | <u>2017-18</u> | <u>2018-19</u>       | <u>2019-20</u> | <u>2020-21</u> | <u>2021-22</u> | <u>2022-23</u>          | <u>2023-24</u>   |
| In-state                          | 5,616                   | 5,635          | 5,650          | 5,802          | 5,581                | 6,463          | 5,350          | 6,516          | 5,172                   | 5,021            |
| Out-of-State                      | 745                     | 609            | 776            | 758            | 774                  |                | 716            | <u>1,149</u>   | 883                     | 912              |
| Total                             | 6,361                   | 6,244          | 6,426          | 6,560          | 6,355                | 7,163          | 6,066          | 7,665          | 6,055                   | 5,933            |
| Source: Final Student Instruction | on (SIF) files          | ;              |                |                |                      |                |                |                |                         |                  |
| Student Enrollment - Fall S       |                         |                |                |                |                      |                |                |                |                         |                  |
| Student Level                     | <u>2014</u>             | <u>2015</u>    | <u>2016</u>    | <u>2017</u>    | <u>2018</u>          | <u>2019</u>    | <u>2020</u>    | <u>2021</u>    | <u>2022</u>             | <u>2023</u>      |
| Full-time Undergraduate           | 29,083                  | 29,104         | 29,248         | 29,325         | 29,192               | 29,821         | 29,115         | 30,111         | 29,527                  | 28,928           |
| Part-time Undergraduate           | 3,538                   | 3,355          | 3,421          | 3,487          | 3,231                | 3,179          | 3,405          | 3,375          | 3,268                   | 3,005            |
| Full-time Graduate                | 5,945                   | 5,913          | 5,894          | 5,715          | 5,649                | 5,911          | 6,571          | 6,620          | 6,423                   | 6,476            |
| Part-time Graduate                | 2,027                   | 1,906          | 2,035          | 2,148          | 2,409                | 2,803          | 4,039          | 4,523          | 4,465                   | 4,106            |
| Full-time Unclassified            | 359                     | 372            | 353            | 300            | 366                  | 310            | 151            | 266            | 314                     | 426              |
| Part-time Unclassified            | 821                     | 823            | 916            | 925            | 870                  | 852            | 672            | 598            | 600                     | 760              |
| Total                             | 41,773                  | 41,473         | 41,867         | 41,900         | 41,717               | 42,876         | 43,953         | 45,493         | 44,597                  | 43,701           |
| Student Enrollment - Fall S       | emesters h              | v Ethnici      | tv and Ge      | nder           |                      |                |                |                |                         |                  |
| Ethnicity & Gender                | 2014                    | <u>2015</u>    | <u>2016</u>    | 2017           | <u>2018</u>          | <u>2019</u>    | <u>2020</u>    | <u>2021</u>    | <u>2022</u>             | <u>2023</u>      |
| American Indian Female            | 64                      | 54             | 62             | 57             | 51                   | 43             | 46             | 51             | 38                      | 32               |
| American Indian Male              | 52                      | 33             | 38             | 27             | 32                   | 22             | 23             | 21             | 17                      | 18               |
| Asian Female                      | 542                     | 546            | 561            | 581            | 628                  | 675            | 763            | 856            | 891                     | 941              |
| Asian Male                        | 494                     | 475            | 462            | 470            | 484                  | 516            | 533            | 607            | 634                     | 660              |
| Black Female                      | 2,141                   | 2,103          | 2,258          | 2,235          | 2,418                | 2,530          | 2,732          | 2,824          | 2,638                   | 2,485            |
| Black Male                        | 1,243                   | 1,213          | 1,243          | 1,231          | 1,237                | 1,308          | 1,367          | 1,362          | 1,322                   | 1,221            |
| Black Not Reported                | -,_ !0                  | 1,210          | 1,210          | 1,201          | -,                   | 1,000          | 1,001          | 1,00           | 0                       | 0                |
| Hawaiian/Pacific Isle Female      | 36                      | 31             | 29             | 27             | 30                   | 21             | 18             | 22             | 21                      | 14               |
| Hawaiian/Pacific Isle Male        | 25                      | 24             | 26             | 21             | 22                   | 16             | 21             | 23             | 14                      | 14               |
| Hispanic Female                   | 3,752                   | 3,877          | 4,152          | 4,300          | 4,474                | 4,723          | 5,016          | 5,449          | 5,339                   | 5,207            |
| Hispanic Male                     | 2,917                   | 3,118          | 3,259          | 3,343          | 3,425                | 3,573          | 3,743          | 3,979          | 3,833                   | 3,738            |
| Hispanic Not Reported             | 2,717                   | 5,110          | 5,257          | 5,545          | 5,425                | 5,575          | 5,745          | 1              | 0,055                   | 0,750            |
| U.S. Non-Resident Female          | 1,074                   | 1,137          | 1,199          | 1,149          | 1,101                | 1,096          | 967            | 1,023          | 1,140                   | 1,336            |
| U.S. Non-Resident Male            | 1,105                   | 1,141          | 1,173          | 1,152          | 1,131                | 1,136          | 1,056          | 1,025          | 1,288                   | 1,350            |
| White Female                      | 14,392                  | 14,045         | 13,916         | 13,836         | 13,753               | 14,158         | 14,504         | 14,787         | 14,506                  | 13,887           |
| White Male                        | 12,206                  | 11,826         | 11,513         | 11,329         | 10,779               | 10,832         | 10,845         | 10,839         | 10,499                  | 10,300           |
| Two/More Races Female             | 599                     | 652            | 733            | 829            | 860                  | 975            | 1,040          | 1,121          | 1,100                   | 1,070            |
| Two/More Races Male               | 467                     | 516            | 550            | 593            | 653                  | 691            | 716            | 791            | 717                     | 697              |
| Not Reported Female               | 344                     | 364            | 333            | 338            | 309                  | 261            | 293            | 316            | 334                     | 326              |
| Not Reported Male                 | 320                     | 318            | <u>360</u>     | 382            | 330                  | 300            | 270            | 278            | 266                     | 289              |
| Total                             | 41,773                  | 41,473         | 41,867         | 41,900         | 41,717               | 42,876         | 43,953         | 45,493         | 44,597                  | 43,701           |
| Degrees Awarded                   |                         | -              | -              |                |                      |                | -              |                | -                       | -                |
| Degree Level Awarded              | 2012 14                 | 201/ 15        | 2015 16        | 2016 17        | 2017 19              | 2019 10        | 2010-20        | 2020 21        | 2021 22                 | 2022.22          |
|                                   | <u>2013-14</u><br>8 105 | <u>2014-15</u> | <u>2015-16</u> | <u>2016-17</u> | <u>2017-18</u>       | <u>2018-19</u> | <u>2019-20</u> | <u>2020-21</u> | <u>2021-22</u><br>9 722 | <u>2022-23</u>   |
| Baccalaureate                     | 8,105                   | 8,459          | 8,642          | 8,633          | 8,797                | 8,650          | 8,870<br>2,225 | 8,828          | 8,732                   | 9,144<br>2 5 2 5 |
| Master's                          | 2,065                   | 2,154          | 2,065          | 2,078          | 2,117                | 1,962          | 2,325          | 2,408          | 3,078                   | 3,535            |
| Specialist                        | 49                      | 49             | 53             | 58             | 53                   | 44             | 50             | 53             | 51                      | 73<br>501        |
| Doctorate                         | 436                     | 444            | 406            | 417            | 448                  | 446            | 439            | 410            | 443                     | 501              |
| Juris Doctorate                   | 262                     | 260            | 190            | 213            | 197                  | 170            | 192            | 218            | 216                     | 188              |
| Medical Doctorate                 | 115                     | 114            | 120            | 116            | $\frac{109}{11,701}$ | 114            | 115            | 119            | $\frac{119}{12(29)}$    | 125              |
| Total                             | 11,032                  | 11,480         | 11,476         | 11,515         | 11,721               | 11,386         | 11,991         | 12,036         | 12,639                  | 13,566           |
|                                   |                         |                |                |                |                      |                |                |                |                         |                  |