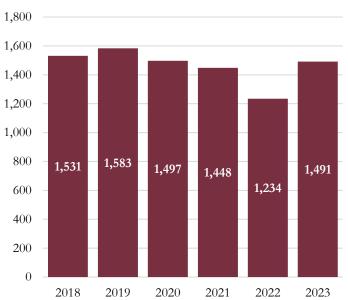

## **Executive Summary of Statistics**

| First Time in College (FTI        | C) Admissi              | ion Statist    | ics (Sumn      | ner/Fall a     | pplication           | s)             |                |                |                         |                  |
|-----------------------------------|-------------------------|----------------|----------------|----------------|----------------------|----------------|----------------|----------------|-------------------------|------------------|
| Admission Statistics              | <u>2014</u>             | <u>2015</u>    | 2016           | 2017           | 2018                 | 2019           | 2020           | 2021           | 2022                    | <u>2023</u>      |
| Applied                           | 30,266                  | 29,828         | 29,027         | 35,334         | 50,314               | 58,936         | 63,691         | 65,235         | 78,088                  | 74,038           |
| Admitted                          | 16,763                  | 16,674         | 16,840         | 17,381         | 18,504               | 21,202         | 20,668         | 24,183         | 19,552                  | 18,793           |
| Enrolled                          | 6,021                   | 6,100          | 6,282          | 6,523          | 6,324                | 7,106          | 6,009          | 7,619          | 6,033                   | 5,890            |
| Average SAT Enrolled              | 1,211.8                 | 1,206.1        | 1,201.8        | 1,259.0*       | 1,279.1*             | 1,275.4*       | 1,286.4*       | 1,261.7*       | 1,291.8*                | 1,310.5*         |
| Average SAT 3 Enrolled            | 1,814.2                 | 1,804.5        | 1,797.0        | ,              | ,                    | ,              | ,              | ,              | ,                       | ,                |
| Average ACT Enrolled              | 27.2                    | 27.1           | 27.1           | 27.6           | 28.2                 | 28.4           | 28.8           | 27.8           | 28.5                    | 29.0             |
| Average High School GPA           | 3.92                    | 3.91           | 3.95           | 4.02           | 4.07                 | 4.07           | 4.16           | 4.17           | 4.29                    | 4.26             |
| * Beginning in 2017, the SAT to   |                         |                |                |                |                      |                |                |                |                         |                  |
|                                   |                         | -              |                | 8 uPu          |                      | ,p             |                |                |                         |                  |
| New FTIC Students by Res          |                         |                |                |                |                      |                |                |                |                         |                  |
| Student Residency                 | <u>2014-15</u>          | <u>2015-16</u> | <u>2016-17</u> | <u>2017-18</u> | <u>2018-19</u>       | <u>2019-20</u> | <u>2020-21</u> | <u>2021-22</u> | <u>2022-23</u>          | <u>2023-24</u>   |
| In-state                          | 5,616                   | 5,635          | 5,650          | 5,802          | 5,581                | 6,463          | 5,350          | 6,516          | 5,172                   | 5,021            |
| Out-of-State                      | 745                     | 609            | 776            | 758            | 774                  |                | 716            | <u>1,149</u>   | 883                     | 912              |
| Total                             | 6,361                   | 6,244          | 6,426          | 6,560          | 6,355                | 7,163          | 6,066          | 7,665          | 6,055                   | 5,933            |
| Source: Final Student Instruction | on (SIF) files          | ;              |                |                |                      |                |                |                |                         |                  |
| Student Enrollment - Fall S       |                         |                |                |                |                      |                |                |                |                         |                  |
| Student Level                     | <u>2014</u>             | <u>2015</u>    | <u>2016</u>    | <u>2017</u>    | <u>2018</u>          | <u>2019</u>    | <u>2020</u>    | <u>2021</u>    | <u>2022</u>             | <u>2023</u>      |
| Full-time Undergraduate           | 29,083                  | 29,104         | 29,248         | 29,325         | 29,192               | 29,821         | 29,115         | 30,111         | 29,527                  | 28,928           |
| Part-time Undergraduate           | 3,538                   | 3,355          | 3,421          | 3,487          | 3,231                | 3,179          | 3,405          | 3,375          | 3,268                   | 3,005            |
| Full-time Graduate                | 5,945                   | 5,913          | 5,894          | 5,715          | 5,649                | 5,911          | 6,571          | 6,620          | 6,423                   | 6,476            |
| Part-time Graduate                | 2,027                   | 1,906          | 2,035          | 2,148          | 2,409                | 2,803          | 4,039          | 4,523          | 4,465                   | 4,106            |
| Full-time Unclassified            | 359                     | 372            | 353            | 300            | 366                  | 310            | 151            | 266            | 314                     | 426              |
| Part-time Unclassified            | 821                     | 823            | 916            | 925            | 870                  | 852            | 672            | 598            | 600                     | 760              |
| Total                             | 41,773                  | 41,473         | 41,867         | 41,900         | 41,717               | 42,876         | 43,953         | 45,493         | 44,597                  | 43,701           |
| Student Enrollment - Fall S       | emesters h              | v Ethnici      | tv and Ge      | nder           |                      |                |                |                |                         |                  |
| Ethnicity & Gender                | 2014                    | <u>2015</u>    | <u>2016</u>    | 2017           | <u>2018</u>          | <u>2019</u>    | <u>2020</u>    | <u>2021</u>    | <u>2022</u>             | <u>2023</u>      |
| American Indian Female            | 64                      | 54             | 62             | 57             | 51                   | 43             | 46             | 51             | 38                      | 32               |
| American Indian Male              | 52                      | 33             | 38             | 27             | 32                   | 22             | 23             | 21             | 17                      | 18               |
| Asian Female                      | 542                     | 546            | 561            | 581            | 628                  | 675            | 763            | 856            | 891                     | 941              |
| Asian Male                        | 494                     | 475            | 462            | 470            | 484                  | 516            | 533            | 607            | 634                     | 660              |
| Black Female                      | 2,141                   | 2,103          | 2,258          | 2,235          | 2,418                | 2,530          | 2,732          | 2,824          | 2,638                   | 2,485            |
| Black Male                        | 1,243                   | 1,213          | 1,243          | 1,231          | 1,237                | 1,308          | 1,367          | 1,362          | 1,322                   | 1,221            |
| Black Not Reported                | -,_ !0                  | 1,210          | 1,210          | 1,201          | -,                   | 1,000          | 1,001          | 1,00           | 0                       | 0                |
| Hawaiian/Pacific Isle Female      | 36                      | 31             | 29             | 27             | 30                   | 21             | 18             | 22             | 21                      | 14               |
| Hawaiian/Pacific Isle Male        | 25                      | 24             | 26             | 21             | 22                   | 16             | 21             | 23             | 14                      | 14               |
| Hispanic Female                   | 3,752                   | 3,877          | 4,152          | 4,300          | 4,474                | 4,723          | 5,016          | 5,449          | 5,339                   | 5,207            |
| Hispanic Male                     | 2,917                   | 3,118          | 3,259          | 3,343          | 3,425                | 3,573          | 3,743          | 3,979          | 3,833                   | 3,738            |
| Hispanic Not Reported             | 2,717                   | 5,110          | 5,257          | 5,545          | 5,425                | 5,575          | 5,745          | 1              | 0,055                   | 0,750            |
| U.S. Non-Resident Female          | 1,074                   | 1,137          | 1,199          | 1,149          | 1,101                | 1,096          | 967            | 1,023          | 1,140                   | 1,336            |
| U.S. Non-Resident Male            | 1,105                   | 1,141          | 1,173          | 1,152          | 1,131                | 1,136          | 1,056          | 1,025          | 1,288                   | 1,350            |
| White Female                      | 14,392                  | 14,045         | 13,916         | 13,836         | 13,753               | 14,158         | 14,504         | 14,787         | 14,506                  | 13,887           |
| White Male                        | 12,206                  | 11,826         | 11,513         | 11,329         | 10,779               | 10,832         | 10,845         | 10,839         | 10,499                  | 10,300           |
| Two/More Races Female             | 599                     | 652            | 733            | 829            | 860                  | 975            | 1,040          | 1,121          | 1,100                   | 1,070            |
| Two/More Races Male               | 467                     | 516            | 550            | 593            | 653                  | 691            | 716            | 791            | 717                     | 697              |
| Not Reported Female               | 344                     | 364            | 333            | 338            | 309                  | 261            | 293            | 316            | 334                     | 326              |
| Not Reported Male                 | 320                     | 318            | <u>360</u>     | 382            | 330                  | 300            | 270            | 278            | 266                     | 289              |
| Total                             | 41,773                  | 41,473         | 41,867         | 41,900         | 41,717               | 42,876         | 43,953         | 45,493         | 44,597                  | 43,701           |
| Degrees Awarded                   |                         | -              | -              |                |                      |                | -              |                | -                       | -                |
| Degree Level Awarded              | 2012 14                 | 201/ 15        | 2015 16        | 2016 17        | 2017 19              | 2019 10        | 2010-20        | 2020 21        | 2021 22                 | 2022.22          |
|                                   | <u>2013-14</u><br>8 105 | <u>2014-15</u> | <u>2015-16</u> | <u>2016-17</u> | <u>2017-18</u>       | <u>2018-19</u> | <u>2019-20</u> | <u>2020-21</u> | <u>2021-22</u><br>9 722 | <u>2022-23</u>   |
| Baccalaureate                     | 8,105                   | 8,459          | 8,642          | 8,633          | 8,797                | 8,650          | 8,870<br>2,225 | 8,828          | 8,732                   | 9,144<br>2 5 2 5 |
| Master's                          | 2,065                   | 2,154          | 2,065          | 2,078          | 2,117                | 1,962          | 2,325          | 2,408          | 3,078                   | 3,535            |
| Specialist                        | 49                      | 49             | 53             | 58             | 53                   | 44             | 50             | 53             | 51                      | 73<br>501        |
| Doctorate                         | 436                     | 444            | 406            | 417            | 448                  | 446            | 439            | 410            | 443                     | 501              |
| Juris Doctorate                   | 262                     | 260            | 190            | 213            | 197                  | 170            | 192            | 218            | 216                     | 188              |
| Medical Doctorate                 | 115                     | 114            | 120            | 116            | $\frac{109}{11,701}$ | 114            | 115            | 119            | $\frac{119}{12(29)}$    | 125              |
| Total                             | 11,032                  | 11,480         | 11,476         | 11,515         | 11,721               | 11,386         | 11,991         | 12,036         | 12,639                  | 13,566           |
|                                   |                         |                |                |                |                      |                |                |                |                         |                  |