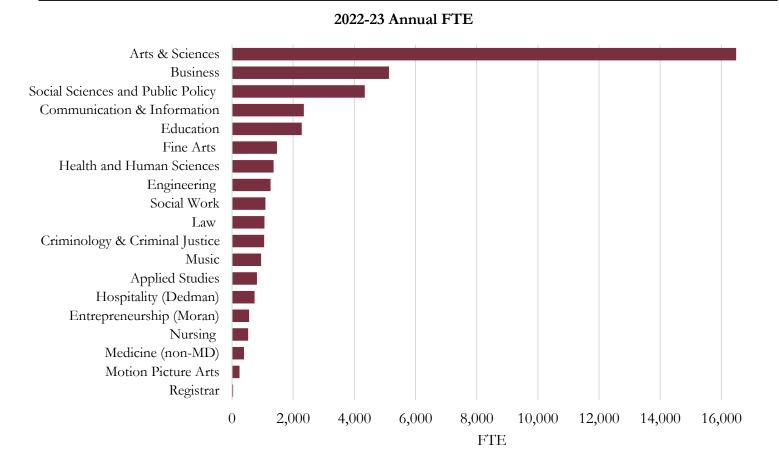

## **Executive Summary of Statistics**

| First Time in College (FTI        | C) Admissi              | ion Statist    | ics (Sumn      | ner/Fall a     | pplication           | s)             |                |                |                         |                  |
|-----------------------------------|-------------------------|----------------|----------------|----------------|----------------------|----------------|----------------|----------------|-------------------------|------------------|
| Admission Statistics              | <u>2014</u>             | <u>2015</u>    | 2016           | 2017           | 2018                 | 2019           | 2020           | 2021           | 2022                    | <u>2023</u>      |
| Applied                           | 30,266                  | 29,828         | 29,027         | 35,334         | 50,314               | 58,936         | 63,691         | 65,235         | 78,088                  | 74,038           |
| Admitted                          | 16,763                  | 16,674         | 16,840         | 17,381         | 18,504               | 21,202         | 20,668         | 24,183         | 19,552                  | 18,793           |
| Enrolled                          | 6,021                   | 6,100          | 6,282          | 6,523          | 6,324                | 7,106          | 6,009          | 7,619          | 6,033                   | 5,890            |
| Average SAT Enrolled              | 1,211.8                 | 1,206.1        | 1,201.8        | 1,259.0*       | 1,279.1*             | 1,275.4*       | 1,286.4*       | 1,261.7*       | 1,291.8*                | 1,310.5*         |
| Average SAT 3 Enrolled            | 1,814.2                 | 1,804.5        | 1,797.0        | ,              | ,                    | ,              | ,              | ,              | ,                       | ,                |
| Average ACT Enrolled              | 27.2                    | 27.1           | 27.1           | 27.6           | 28.2                 | 28.4           | 28.8           | 27.8           | 28.5                    | 29.0             |
| Average High School GPA           | 3.92                    | 3.91           | 3.95           | 4.02           | 4.07                 | 4.07           | 4.16           | 4.17           | 4.29                    | 4.26             |
| * Beginning in 2017, the SAT to   |                         |                |                |                |                      |                |                |                |                         |                  |
|                                   |                         | -              |                | 8 uPu          |                      | ,p             |                |                |                         |                  |
| New FTIC Students by Res          |                         |                |                |                |                      |                |                |                |                         |                  |
| Student Residency                 | <u>2014-15</u>          | <u>2015-16</u> | <u>2016-17</u> | <u>2017-18</u> | <u>2018-19</u>       | <u>2019-20</u> | <u>2020-21</u> | <u>2021-22</u> | <u>2022-23</u>          | <u>2023-24</u>   |
| In-state                          | 5,616                   | 5,635          | 5,650          | 5,802          | 5,581                | 6,463          | 5,350          | 6,516          | 5,172                   | 5,021            |
| Out-of-State                      | 745                     | 609            | 776            | 758            | 774                  |                | 716            | <u>1,149</u>   | 883                     | 912              |
| Total                             | 6,361                   | 6,244          | 6,426          | 6,560          | 6,355                | 7,163          | 6,066          | 7,665          | 6,055                   | 5,933            |
| Source: Final Student Instruction | on (SIF) files          | ;              |                |                |                      |                |                |                |                         |                  |
| Student Enrollment - Fall S       |                         |                |                |                |                      |                |                |                |                         |                  |
| Student Level                     | <u>2014</u>             | <u>2015</u>    | <u>2016</u>    | <u>2017</u>    | <u>2018</u>          | <u>2019</u>    | <u>2020</u>    | <u>2021</u>    | <u>2022</u>             | <u>2023</u>      |
| Full-time Undergraduate           | 29,083                  | 29,104         | 29,248         | 29,325         | 29,192               | 29,821         | 29,115         | 30,111         | 29,527                  | 28,928           |
| Part-time Undergraduate           | 3,538                   | 3,355          | 3,421          | 3,487          | 3,231                | 3,179          | 3,405          | 3,375          | 3,268                   | 3,005            |
| Full-time Graduate                | 5,945                   | 5,913          | 5,894          | 5,715          | 5,649                | 5,911          | 6,571          | 6,620          | 6,423                   | 6,476            |
| Part-time Graduate                | 2,027                   | 1,906          | 2,035          | 2,148          | 2,409                | 2,803          | 4,039          | 4,523          | 4,465                   | 4,106            |
| Full-time Unclassified            | 359                     | 372            | 353            | 300            | 366                  | 310            | 151            | 266            | 314                     | 426              |
| Part-time Unclassified            | 821                     | 823            | 916            | 925            | 870                  | 852            | 672            | 598            | 600                     | 760              |
| Total                             | 41,773                  | 41,473         | 41,867         | 41,900         | 41,717               | 42,876         | 43,953         | 45,493         | 44,597                  | 43,701           |
| Student Enrollment - Fall S       | emesters h              | v Ethnici      | tv and Ge      | nder           |                      |                |                |                |                         |                  |
| Ethnicity & Gender                | 2014                    | <u>2015</u>    | <u>2016</u>    | 2017           | <u>2018</u>          | <u>2019</u>    | <u>2020</u>    | <u>2021</u>    | <u>2022</u>             | <u>2023</u>      |
| American Indian Female            | 64                      | 54             | 62             | 57             | 51                   | 43             | 46             | 51             | 38                      | 32               |
| American Indian Male              | 52                      | 33             | 38             | 27             | 32                   | 22             | 23             | 21             | 17                      | 18               |
| Asian Female                      | 542                     | 546            | 561            | 581            | 628                  | 675            | 763            | 856            | 891                     | 941              |
| Asian Male                        | 494                     | 475            | 462            | 470            | 484                  | 516            | 533            | 607            | 634                     | 660              |
| Black Female                      | 2,141                   | 2,103          | 2,258          | 2,235          | 2,418                | 2,530          | 2,732          | 2,824          | 2,638                   | 2,485            |
| Black Male                        | 1,243                   | 1,213          | 1,243          | 1,231          | 1,237                | 1,308          | 1,367          | 1,362          | 1,322                   | 1,221            |
| Black Not Reported                | -,_ !0                  | 1,210          | 1,210          | 1,201          | -,                   | 1,000          | 1,001          | 1,00           | 0                       | 0                |
| Hawaiian/Pacific Isle Female      | 36                      | 31             | 29             | 27             | 30                   | 21             | 18             | 22             | 21                      | 14               |
| Hawaiian/Pacific Isle Male        | 25                      | 24             | 26             | 21             | 22                   | 16             | 21             | 23             | 14                      | 14               |
| Hispanic Female                   | 3,752                   | 3,877          | 4,152          | 4,300          | 4,474                | 4,723          | 5,016          | 5,449          | 5,339                   | 5,207            |
| Hispanic Male                     | 2,917                   | 3,118          | 3,259          | 3,343          | 3,425                | 3,573          | 3,743          | 3,979          | 3,833                   | 3,738            |
| Hispanic Not Reported             | 2,717                   | 5,110          | 5,257          | 5,545          | 5,425                | 5,575          | 5,745          | 1              | 0,055                   | 0,750            |
| U.S. Non-Resident Female          | 1,074                   | 1,137          | 1,199          | 1,149          | 1,101                | 1,096          | 967            | 1,023          | 1,140                   | 1,336            |
| U.S. Non-Resident Male            | 1,105                   | 1,141          | 1,173          | 1,152          | 1,131                | 1,136          | 1,056          | 1,025          | 1,288                   | 1,350            |
| White Female                      | 14,392                  | 14,045         | 13,916         | 13,836         | 13,753               | 14,158         | 14,504         | 14,787         | 14,506                  | 13,887           |
| White Male                        | 12,206                  | 11,826         | 11,513         | 11,329         | 10,779               | 10,832         | 10,845         | 10,839         | 10,499                  | 10,300           |
| Two/More Races Female             | 599                     | 652            | 733            | 829            | 860                  | 975            | 1,040          | 1,121          | 1,100                   | 1,070            |
| Two/More Races Male               | 467                     | 516            | 550            | 593            | 653                  | 691            | 716            | 791            | 717                     | 697              |
| Not Reported Female               | 344                     | 364            | 333            | 338            | 309                  | 261            | 293            | 316            | 334                     | 326              |
| Not Reported Male                 | 320                     | 318            | <u>360</u>     | 382            | 330                  | 300            | 270            | 278            | 266                     | 289              |
| Total                             | 41,773                  | 41,473         | 41,867         | 41,900         | 41,717               | 42,876         | 43,953         | 45,493         | 44,597                  | 43,701           |
| Degrees Awarded                   |                         | -              | -              |                |                      |                | -              |                | -                       | -                |
| Degree Level Awarded              | 2012 14                 | 201/ 15        | 2015 16        | 2016 17        | 2017 19              | 2019 10        | 2010-20        | 2020 21        | 2021 22                 | 2022.22          |
|                                   | <u>2013-14</u><br>8 105 | <u>2014-15</u> | <u>2015-16</u> | <u>2016-17</u> | <u>2017-18</u>       | <u>2018-19</u> | <u>2019-20</u> | <u>2020-21</u> | <u>2021-22</u><br>9 722 | <u>2022-23</u>   |
| Baccalaureate                     | 8,105                   | 8,459          | 8,642          | 8,633          | 8,797                | 8,650          | 8,870<br>2,225 | 8,828          | 8,732                   | 9,144<br>2 5 2 5 |
| Master's                          | 2,065                   | 2,154          | 2,065          | 2,078          | 2,117                | 1,962          | 2,325          | 2,408          | 3,078                   | 3,535            |
| Specialist                        | 49                      | 49             | 53             | 58             | 53                   | 44             | 50             | 53             | 51                      | 73<br>501        |
| Doctorate                         | 436                     | 444            | 406            | 417            | 448                  | 446            | 439            | 410            | 443                     | 501              |
| Juris Doctorate                   | 262                     | 260            | 190            | 213            | 197                  | 170            | 192            | 218            | 216                     | 188              |
| Medical Doctorate                 | 115                     | 114            | 120            | 116            | $\frac{109}{11,701}$ | 114            | 115            | 119            | $\frac{119}{12(29)}$    | 125              |
| Total                             | 11,032                  | 11,480         | 11,476         | 11,515         | 11,721               | 11,386         | 11,991         | 12,036         | 12,639                  | 13,566           |
|                                   |                         |                |                |                |                      |                |                |                |                         |                  |