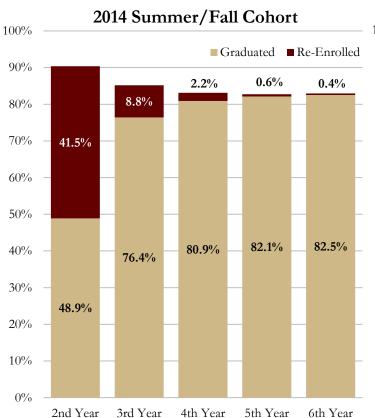

|             |
|                 | Total Retained (%)    | 81.7%       | 83.2%       | 84.5%       |             |             |             |             |             |             |             |

### **Retention & Graduation Rates for Full-Time Transfers**

Note: The fall cohort consists of full-time, AA transfers from the fall semester and the previous summer who continue into the fall. Students are followed through the end of summer so that each year begins with fall and ends with summer semester. The number re-enrolled is the number of students from the original fall cohort that were enrolled in the fall, spring or summer semester of the year indicated. The percent graduated is cumulative. Retention includes the number who re-enrolled plus the graduates of previous years.









#### 2017 Summer/Fall Cohort



Note: The fall cohort consists of AA transfers from the fall semester and the previous summer who continue into the fall.

Florida State University - Office of Institutional Research - ir.fsu.edu

### All Student Credit Hours Produced, Fundable and Non-Fundable

|                        | Level of Course  |             |             |             |             |             |              |             |              |
|------------------------|------------------|-------------|-------------|-------------|-------------|-------------|--------------|-------------|--------------|
|                        |                  |             |             |             |             |             |              | Thesis/     |              |
| Class of Studen