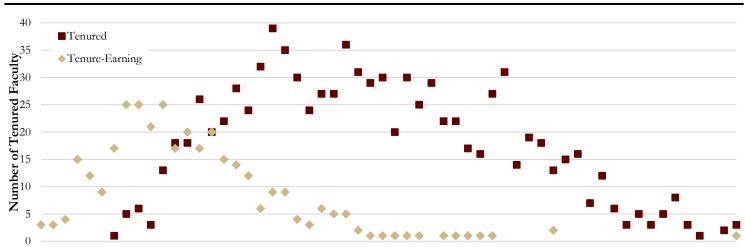

| 15     |

Florida State University defines "Instructional Faculty" in salary surveys and studies as 9- and 12-month faculty with limited or no administrative responsibilities who have one or more of the following characteristics:

Ranked faculty titles of Eminent Scholar, Professor, Associate Professor, Assistant Professor, Instructor, or Lecturer (including those with administrative titles of assistant dean, chair, associate/assistant chair, associate/assistant program director); or

Non-ranked faculty who teach more than one course including those with titles of Associate-In, Assistant-In, and Research Associate/Scholar Scientist, and College of Medicine Faculty Administrator.

Source: Office of Institutional Research; CDS Instructional Faculty

Tenured Faculty by Age, 2023-24



| Tenured Faculty                                                                                                                                                                                                                                                                                                   | <u>25-30</u>                                                         | <u>31-35</u>                                                               | <u>36-40</u>                                                                                                                                                                   | <u>41-45</u>                                                                | <u>46-50</u>