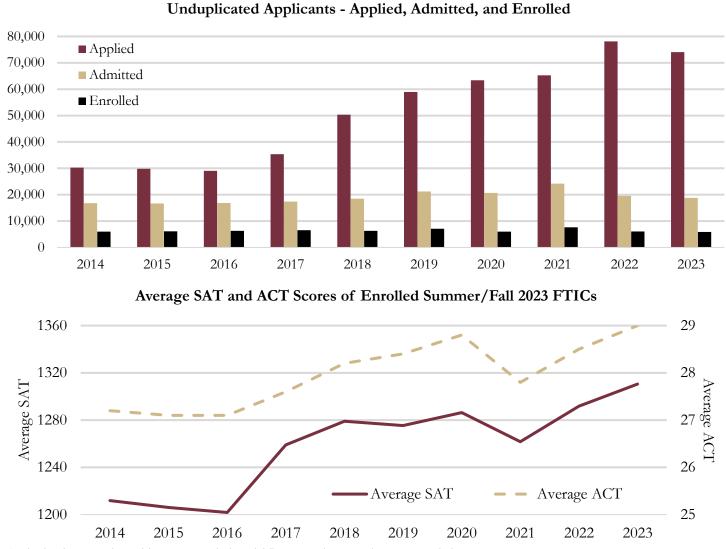

## **Executive Summary of Statistics**

| First Time in College (FTI        | C) Admissi              | ion Statist    | ics (Sumn      | ner/Fall a     | pplication           | s)             |                |                |                         |                  |
|-----------------------------------|-------------------------|----------------|----------------|----------------|----------------------|----------------|----------------|----------------|-------------------------|------------------|
| Admission Statistics              | <u>2014</u>             | <u>2015</u>    | 2016           | 2017           | 2018                 | 2019           | 2020           | 2021           | 2022                    | <u>2023</u>      |
| Applied                           | 30,266                  | 29,828         | 29,027         | 35,334         | 50,314               | 58,936         | 63,691         | 65,235         | 78,088                  | 74,038           |
| Admitted                          | 16,763                  | 16,674         | 16,840         | 17,381         | 18,504               | 21,202         | 20,668         | 24,183         | 19,552                  | 18,793           |
| Enrolled                          | 6,021                   | 6,100          | 6,282          | 6,523          | 6,324                | 7,106          | 6,009          | 7,619          | 6,033                   | 5,890            |
| Average SAT Enrolled              | 1,211.8                 | 1,206.1        | 1,201.8        | 1,259.0*       | 1,279.1*             | 1,275.4*       | 1,286.4*       | 1,261.7*       | 1,291.8*                | 1,310.5*         |
| Average SAT 3 Enrolled            | 1,814.2                 | 1,804.5        | 1,797.0        | ,              | ,                    | ,              | ,              | ,              | ,                       | ,                |
| Average ACT Enrolled              | 27.2                    | 27.1           | 27.1           | 27.6           | 28.2                 | 28.4           | 28.8           | 27.8           | 28.5                    | 29.0             |
| Average High School GPA           | 3.92                    | 3.91           | 3.95           | 4.02           | 4.07                 | 4.07           | 4.16           | 4.17           | 4.29                    | 4.26             |
| * Beginning in 2017, the SAT to   |                         |                |                |                |                      |                |                |                |                         |                  |
|                                   |                         | -              |                | 8 uPu          |                      | ,p             |                |                |                         |                  |
| New FTIC Students by Res          |                         |                |                |                |                      |                |                |                |                         |                  |
| Student Residency                 | <u>2014-15</u>          | <u>2015-16</u> | <u>2016-17</u> | <u>2017-18</u> | <u>2018-19</u>       | <u>2019-20</u> | <u>2020-21</u> | <u>2021-22</u> | <u>2022-23</u>          | <u>2023-24</u>   |
| In-state                          | 5,616                   | 5,635          | 5,650          | 5,802          | 5,581                | 6,463          | 5,350          | 6,516          | 5,172                   | 5,021            |
| Out-of-State                      | 745                     | 609            | 776            | 758            | 774                  |                | 716            | <u>1,149</u>   | 883                     | 912              |
| Total                             | 6,361                   | 6,244          | 6,426          | 6,560          | 6,355                | 7,163          | 6,066          | 7,665          | 6,055                   | 5,933            |
| Source: Final Student Instruction | on (SIF) files          | ;              |                |                |                      |                |                |                |                         |                  |
| Student Enrollment - Fall S       |                         |                |                |                |                      |                |                |                |                         |                  |
| Student Level                     | <u>2014</u>             | <u>2015</u>    | <u>2016</u>    | <u>2017</u>    | <u>2018</u>          | <u>2019</u>    | <u>2020</u>    | <u>2021</u>    | <u>2022</u>             | <u>2023</u>      |
| Full-time Undergraduate           | 29,083                  | 29,104         | 29,248         | 29,325         | 29,192               | 29,821         | 29,115         | 30,111         | 29,527                  | 28,928           |
| Part-time Undergraduate           | 3,538                   | 3,355          | 3,421          | 3,487          | 3,231                | 3,179          | 3,405          | 3,375          | 3,268                   | 3,005            |
| Full-time Graduate                | 5,945                   | 5,913          | 5,894          | 5,715          | 5,649                | 5,911          | 6,571          | 6,620          | 6,423                   | 6,476            |
| Part-time Graduate                | 2,027                   | 1,906          | 2,035          | 2,148          | 2,409                | 2,803          | 4,039          | 4,523          | 4,465                   | 4,106            |
| Full-time Unclassified            | 359                     | 372            | 353            | 300            | 366                  | 310            | 151            | 266            | 314                     | 426              |
| Part-time Unclassified            | 821                     | 823            | 916            | 925            | 870                  | 852            | 672            | 598            | 600                     | 760              |
| Total                             | 41,773                  | 41,473         | 41,867         | 41,900         | 41,717               | 42,876         | 43,953         | 45,493         | 44,597                  | 43,701           |
| Student Enrollment - Fall S       | emesters h              | v Ethnici      | tv and Ge      | nder           |                      |                |                |                |                         |                  |
| Ethnicity & Gender                | 2014                    | <u>2015</u>    | <u>2016</u>    | 2017           | <u>2018</u>          | <u>2019</u>    | <u>2020</u>    | <u>2021</u>    | <u>2022</u>             | <u>2023</u>      |
| American Indian Female            | 64                      | 54             | 62             | 57             | 51                   | 43             | 46             | 51             | 38                      | 32               |
| American Indian Male              | 52                      | 33             | 38             | 27             | 32                   | 22             | 23             | 21             | 17                      | 18               |
| Asian Female                      | 542                     | 546            | 561            | 581            | 628                  | 675            | 763            | 856            | 891                     | 941              |
| Asian Male                        | 494                     | 475            | 462            | 470            | 484                  | 516            | 533            | 607            | 634                     | 660              |
| Black Female                      | 2,141                   | 2,103          | 2,258          | 2,235          | 2,418                | 2,530          | 2,732          | 2,824          | 2,638                   | 2,485            |
| Black Male                        | 1,243                   | 1,213          | 1,243          | 1,231          | 1,237                | 1,308          | 1,367          | 1,362          | 1,322                   | 1,221            |
| Black Not Reported                | -,_ !0                  | 1,210          | 1,210          | 1,201          | -,                   | 1,000          | 1,001          | 1,00           | 0                       | 0                |
| Hawaiian/Pacific Isle Female      | 36                      | 31             | 29             | 27             | 30                   | 21             | 18             | 22             | 21                      | 14               |
| Hawaiian/Pacific Isle Male        | 25                      | 24             | 26             | 21             | 22                   | 16             | 21             | 23             | 14                      | 14               |
| Hispanic Female                   | 3,752                   | 3,877          | 4,152          | 4,300          | 4,474                | 4,723          | 5,016          | 5,449          | 5,339                   | 5,207            |
| Hispanic Male                     | 2,917                   | 3,118          | 3,259          | 3,343          | 3,425                | 3,573          | 3,743          | 3,979          | 3,833                   | 3,738            |
| Hispanic Not Reported             | 2,717                   | 5,110          | 5,257          | 5,545          | 5,425                | 5,575          | 5,745          | 1              | 0,055                   | 0,750            |
| U.S. Non-Resident Female          | 1,074                   | 1,137          | 1,199          | 1,149          | 1,101                | 1,096          | 967            | 1,023          | 1,140                   | 1,336            |
| U.S. Non-Resident Male            | 1,105                   | 1,141          | 1,173          | 1,152          | 1,131                | 1,136          | 1,056          | 1,025          | 1,288                   | 1,350            |
| White Female                      | 14,392                  | 14,045         | 13,916         | 13,836         | 13,753               | 14,158         | 14,504         | 14,787         | 14,506                  | 13,887           |
| White Male                        | 12,206                  | 11,826         | 11,513         | 11,329         | 10,779               | 10,832         | 10,845         | 10,839         | 10,499                  | 10,300           |
| Two/More Races Female             | 599                     | 652            | 733            | 829            | 860                  | 975            | 1,040          | 1,121          | 1,100                   | 1,070            |
| Two/More Races Male               | 467                     | 516            | 550            | 593            | 653                  | 691            | 716            | 791            | 717                     | 697              |
| Not Reported Female               | 344                     | 364            | 333            | 338            | 309                  | 261            | 293            | 316            | 334                     | 326              |
| Not Reported Male                 | 320                     | 318            | <u>360</u>     | 382            | 330                  | 300            | 270            | 278            | 266                     | 289              |
| Total                             | 41,773                  | 41,473         | 41,867         | 41,900         | 41,717               | 42,876         | 43,953         | 45,493         | 44,597                  | 43,701           |
| Degrees Awarded                   |                         | -              | -              |                |                      |                | -              |                | -                       | -                |
| Degree Level Awarded              | 2012 14                 | 201/ 15        | 2015 16        | 2016 17        | 2017 19              | 2019 10        | 2010-20        | 2020 21        | 2021 22                 | 2022.22          |
|                                   | <u>2013-14</u><br>8 105 | <u>2014-15</u> | <u>2015-16</u> | <u>2016-17</u> | <u>2017-18</u>       | <u>2018-19</u> | <u>2019-20</u> | <u>2020-21</u> | <u>2021-22</u><br>9 722 | <u>2022-23</u>   |
| Baccalaureate                     | 8,105                   | 8,459          | 8,642          | 8,633          | 8,797                | 8,650          | 8,870<br>2,225 | 8,828          | 8,732                   | 9,144<br>2 5 2 5 |
| Master's                          | 2,065                   | 2,154          | 2,065          | 2,078          | 2,117                | 1,962          | 2,325          | 2,408          | 3,078                   | 3,535            |
| Specialist                        | 49                      | 49             | 53             | 58             | 53                   | 44             | 50             | 53             | 51                      | 73<br>501        |
| Doctorate                         | 436                     | 444            | 406            | 417            | 448                  | 446            | 439            | 410            | 443                     | 501              |
| Juris Doctorate                   | 262                     | 260            | 190            | 213            | 197                  | 170            | 192            | 218            | 216                     | 188              |
| Medical Doctorate                 | 115                     | 114            | 120            | 116            | $\frac{109}{11,701}$ | 114            | 115            | 119            | $\frac{119}{12(29)}$    | 125              |
| Total                             | 11,032                  | 11,480         | 11,476         | 11,515         | 11,721               | 11,386         | 11,991         | 12,036         | 12,639                  | 13,566           |
|                                   |                         |                |                |                |                      |                |                |                |                         |                  |