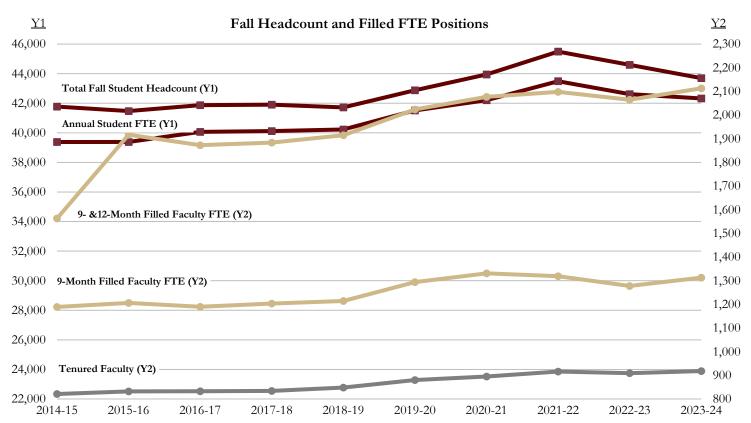

5.9   | 81.1         |
| Nursing                            | 8.6       | 8.0       | 7.0       | 21.5  | 45.1         |
| Social Sciences & Public Policy    | 34.0      | 30.0      | 26.0      | 50.0  | 140.0        |
| Social Work                        | 6.0       | 7.0       | 3.0       | 18.0  | 34.0         |
| Adm., LSI, PC, Others              | 21.6      | 3.0       | 0.0       | 341.7 | 366.3        |
| Total                              | 485.4     | 358.8     | 292.0     | 825.1 | 1,961.3      |

Note: Beginning in 2016-17, Filled Faculty FTE includes E&G funded, and non-E&G funded (C&G and Auxiliary) faculty. Faculty positions reported exclude FSU's College of Medicine. See page 74 of this book for College of Medicine faculty positions. Source: Operating Budget File 2023-24



## Fall Headcount & Annual Fundable Student FTE per Filled Faculty Positions

Fall Headcount & Standard Student FTE per Filled Faculty FTE Positions

|                                       | 2014-15 | 2015-16 | 2016-17 | <u>2017-18</u> | <u>2018-19</u> | 2019-20 | 2020-21 | <u>2021-22</u> | <u>2022-23</u> | <u>2023-24</u> |
|---------------------------------------|---------|---------|---------|----------------|----------------|---------|---------|----------------|----------------|----------------|
| Total (Fall) Headcount                | 41,773  | 41,473  | 41,867  | 41,900         | 41,717         | 42,876  | 43,953  | 45,493         | 44,597         | 43,701         |
| Graduate (Fall) Headcount             | 7,972   | 7,819   | 7,929   | 7,863          | 8,058          | 8,714   | 1