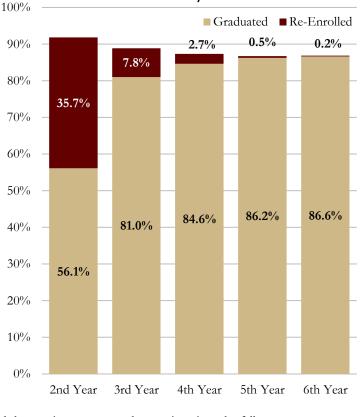

| Total Retained (%)    | 81.7%       | 83.2%       | 84.5%       |             |             |             |             |             |             |             |

### **Retention & Graduation Rates for Full-Time Transfers**

Note: The fall cohort consists of full-time, AA transfers from the fall semester and the previous summer who continue into the fall. Students are followed through the end of summer so that each year begins with fall and ends with summer semester. The number re-enrolled is the number of students from the original fall cohort that were enrolled in the fall, spring or summer semester of the year indicated. The percent graduated is cumulative. Retention includes the number who re-enrolled plus the graduates of previous years.









#### 2017 Summer/Fall Cohort



Note: The fall cohort consists of AA transfers from the fall semester and the previous summer who continue into the fall.

Florida State University - Office of Institutional Research - ir.fsu.edu

### All Student Credit Hours Produced, Fundable and Non-Fundable

|                        | Level of Course  |             |             |             |             |             |              |             |              |
|------------------------|------------------|-------------|-------------|-------------|-------------|-------------|--------------|-------------|--------------|
|                        |                  |             |             |             |             |             |              | Thesis/     |              |
| Class of Student       | <u>Headcount</u> | <u>1000</