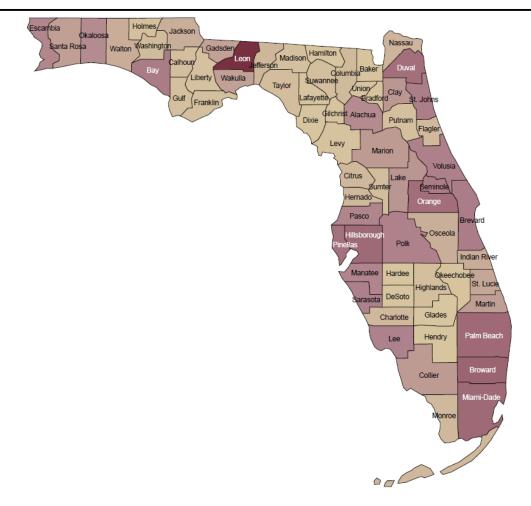

## **Executive Summary of Statistics**

| First Time in College (FTI        | C) Admissi              | ion Statist    | ics (Sumn      | ner/Fall a     | pplication           | s)             |                |                |                         |                  |
|-----------------------------------|-------------------------|----------------|----------------|----------------|----------------------|----------------|----------------|----------------|-------------------------|------------------|
| Admission Statistics              | <u>2014</u>             | <u>2015</u>    | 2016           | 2017           | 2018                 | 2019           | 2020           | 2021           | 2022                    | <u>2023</u>      |
| Applied                           | 30,266                  | 29,828         | 29,027         | 35,334         | 50,314               | 58,936         | 63,691         | 65,235         | 78,088                  | 74,038           |
| Admitted                          | 16,763                  | 16,674         | 16,840         | 17,381         | 18,504               | 21,202         | 20,668         | 24,183         | 19,552                  | 18,793           |
| Enrolled                          | 6,021                   | 6,100          | 6,282          | 6,523          | 6,324                | 7,106          | 6,009          | 7,619          | 6,033                   | 5,890            |
| Average SAT Enrolled              | 1,211.8                 | 1,206.1        | 1,201.8        | 1,259.0*       | 1,279.1*             | 1,275.4*       | 1,286.4*       | 1,261.7*       | 1,291.8*                | 1,310.5*         |
| Average SAT 3 Enrolled            | 1,814.2                 | 1,804.5        | 1,797.0        | ,              | ,                    | ,              | ,              | ,              | ,                       | ,                |
| Average ACT Enrolled              | 27.2                    | 27.1           | 27.1           | 27.6           | 28.2                 | 28.4           | 28.8           | 27.8           | 28.5                    | 29.0             |
| Average High School GPA           | 3.92                    | 3.91           | 3.95           | 4.02           | 4.07                 | 4.07           | 4.16           | 4.17           | 4.29                    | 4.26             |
| * Beginning in 2017, the SAT to   |                         |                |                |                |                      |                |                |                |                         |                  |
|                                   |                         | -              |                | 8 uPu          |                      | ,p             |                |                |                         |                  |
| New FTIC Students by Res          |                         |                |                |                |                      |                |                |                |                         |                  |
| Student Residency                 | <u>2014-15</u>          | <u>2015-16</u> | <u>2016-17</u> | <u>2017-18</u> | <u>2018-19</u>       | <u>2019-20</u> | <u>2020-21</u> | <u>2021-22</u> | <u>2022-23</u>          | <u>2023-24</u>   |
| In-state                          | 5,616                   | 5,635          | 5,650          | 5,802          | 5,581                | 6,463          | 5,350          | 6,516          | 5,172                   | 5,021            |
| Out-of-State                      | 745                     | 609            | 776            | 758            | 774                  |                | 716            | <u>1,149</u>   | 883                     | 912              |
| Total                             | 6,361                   | 6,244          | 6,426          | 6,560          | 6,355                | 7,163          | 6,066          | 7,665          | 6,055                   | 5,933            |
| Source: Final Student Instruction | on (SIF) files          | ;              |                |                |                      |                |                |                |                         |                  |
| Student Enrollment - Fall S       |                         |                |                |                |                      |                |                |                |                         |                  |
| Student Level                     | <u>2014</u>             | <u>2015</u>    | <u>2016</u>    | <u>2017</u>    | <u>2018</u>          | <u>2019</u>    | <u>2020</u>    | <u>2021</u>    | <u>2022</u>             | <u>2023</u>      |
| Full-time Undergraduate           | 29,083                  | 29,104         | 29,248         | 29,325         | 29,192               | 29,821         | 29,115         | 30,111         | 29,527                  | 28,928           |
| Part-time Undergraduate           | 3,538                   | 3,355          | 3,421          | 3,487          | 3,231                | 3,179          | 3,405          | 3,375          | 3,268                   | 3,005            |
| Full-time Graduate                | 5,945                   | 5,913          | 5,894          | 5,715          | 5,649                | 5,911          | 6,571          | 6,620          | 6,423                   | 6,476            |
| Part-time Graduate                | 2,027                   | 1,906          | 2,035          | 2,148          | 2,409                | 2,803          | 4,039          | 4,523          | 4,465                   | 4,106            |
| Full-time Unclassified            | 359                     | 372            | 353            | 300            | 366                  | 310            | 151            | 266            | 314                     | 426              |
| Part-time Unclassified            | 821                     | 823            | 916            | 925            | 870                  | 852            | 672            | 598            | 600                     | 760              |
| Total                             | 41,773                  | 41,473         | 41,867         | 41,900         | 41,717               | 42,876         | 43,953         | 45,493         | 44,597                  | 43,701           |
| Student Enrollment - Fall S       | emesters h              | v Ethnici      | tv and Ge      | nder           |                      |                |                |                |                         |                  |
| Ethnicity & Gender                | 2014                    | <u>2015</u>    | <u>2016</u>    | 2017           | <u>2018</u>          | <u>2019</u>    | <u>2020</u>    | <u>2021</u>    | <u>2022</u>             | <u>2023</u>      |
| American Indian Female            | 64                      | 54             | 62             | 57             | 51                   | 43             | 46             | 51             | 38                      | 32               |
| American Indian Male              | 52                      | 33             | 38             | 27             | 32                   | 22             | 23             | 21             | 17                      | 18               |
| Asian Female                      | 542                     | 546            | 561            | 581            | 628                  | 675            | 763            | 856            | 891                     | 941              |
| Asian Male                        | 494                     | 475            | 462            | 470            | 484                  | 516            | 533            | 607            | 634                     | 660              |
| Black Female                      | 2,141                   | 2,103          | 2,258          | 2,235          | 2,418                | 2,530          | 2,732          | 2,824          | 2,638                   | 2,485            |
| Black Male                        | 1,243                   | 1,213          | 1,243          | 1,231          | 1,237                | 1,308          | 1,367          | 1,362          | 1,322                   | 1,221            |
| Black Not Reported                | -,_ !0                  | 1,210          | 1,210          | 1,201          | -,                   | 1,000          | 1,001          | 1,00           | 0                       | 0                |
| Hawaiian/Pacific Isle Female      | 36                      | 31             | 29             | 27             | 30                   | 21             | 18             | 22             | 21                      | 14               |
| Hawaiian/Pacific Isle Male        | 25                      | 24             | 26             | 21             | 22                   | 16             | 21             | 23             | 14                      | 14               |
| Hispanic Female                   | 3,752                   | 3,877          | 4,152          | 4,300          | 4,474                | 4,723          | 5,016          | 5,449          | 5,339                   | 5,207            |
| Hispanic Male                     | 2,917                   | 3,118          | 3,259          | 3,343          | 3,425                | 3,573          | 3,743          | 3,979          | 3,833                   | 3,738            |
| Hispanic Not Reported             | 2,717                   | 5,110          | 5,257          | 5,545          | 5,425                | 5,575          | 5,745          | 1              | 0,055                   | 0,750            |
| U.S. Non-Resident Female          | 1,074                   | 1,137          | 1,199          | 1,149          | 1,101                | 1,096          | 967            | 1,023          | 1,140                   | 1,336            |
| U.S. Non-Resident Male            | 1,105                   | 1,141          | 1,173          | 1,152          | 1,131                | 1,136          | 1,056          | 1,025          | 1,288                   | 1,350            |
| White Female                      | 14,392                  | 14,045         | 13,916         | 13,836         | 13,753               | 14,158         | 14,504         | 14,787         | 14,506                  | 13,887           |
| White Male                        | 12,206                  | 11,826         | 11,513         | 11,329         | 10,779               | 10,832         | 10,845         | 10,839         | 10,499                  | 10,300           |
| Two/More Races Female             | 599                     | 652            | 733            | 829            | 860                  | 975            | 1,040          | 1,121          | 1,100                   | 1,070            |
| Two/More Races Male               | 467                     | 516            | 550            | 593            | 653                  | 691            | 716            | 791            | 717                     | 697              |
| Not Reported Female               | 344                     | 364            | 333            | 338            | 309                  | 261            | 293            | 316            | 334                     | 326              |
| Not Reported Male                 | 320                     | 318            | <u>360</u>     | 382            | 330                  | 300            | 270            | 278            | 266                     | 289              |
| Total                             | 41,773                  | 41,473         | 41,867         | 41,900         | 41,717               | 42,876         | 43,953         | 45,493         | 44,597                  | 43,701           |
| Degrees Awarded                   |                         | -              | -              |                |                      |                | -              |                | -                       | -                |
| Degree Level Awarded              | 2012 14                 | 201/ 15        | 2015 16        | 2016 17        | 2017 19              | 2019 10        | 2010-20        | 2020 21        | 2021 22                 | 2022.22          |
|                                   | <u>2013-14</u><br>8 105 | <u>2014-15</u> | <u>2015-16</u> | <u>2016-17</u> | <u>2017-18</u>       | <u>2018-19</u> | <u>2019-20</u> | <u>2020-21</u> | <u>2021-22</u><br>9 722 | <u>2022-23</u>   |
| Baccalaureate                     | 8,105                   | 8,459          | 8,642          | 8,633          | 8,797                | 8,650          | 8,870<br>2,225 | 8,828          | 8,732                   | 9,144<br>2 5 2 5 |
| Master's                          | 2,065                   | 2,154          | 2,065          | 2,078          | 2,117                | 1,962          | 2,325          | 2,408          | 3,078                   | 3,535            |
| Specialist                        | 49                      | 49             | 53             | 58             | 53                   | 44             | 50             | 53             | 51                      | 73<br>501        |
| Doctorate                         | 436                     | 444            | 406            | 417            | 448                  | 446            | 439            | 410            | 443                     | 501              |
| Juris Doctorate                   | 262                     | 260            | 190            | 213            | 197                  | 170            | 192            | 218            | 216                     | 188              |
| Medical Doctorate                 | 115                     | 114            | 120            | 116            | $\frac{109}{11,701}$ | 114            | 115            | 119            | $\frac{119}{12(29)}$    | 125              |
| Total                             | 11,032                  | 11,480         | 11,476         | 11,515         | 11,721               | 11,386         | 11,991         | 12,036         | 12,639                  | 13,566           |
|                                   |                         |                |                |                |                      |                |                |                |                         |                  |