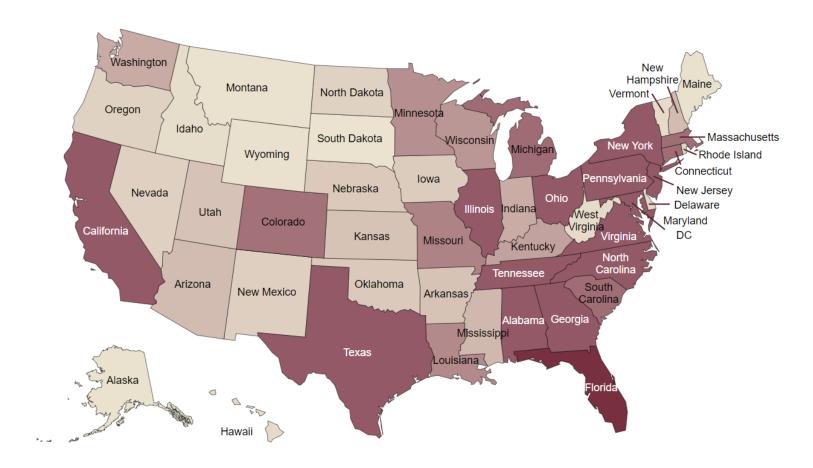

## **Executive Summary of Statistics**

| First Time in College (FTI        | C) Admissi              | ion Statist    | ics (Sumn      | ner/Fall a     | pplication           | s)             |                |                |                         |                  |
|-----------------------------------|-------------------------|----------------|----------------|----------------|----------------------|----------------|----------------|----------------|-------------------------|------------------|
| Admission Statistics              | <u>2014</u>             | <u>2015</u>    | 2016           | 2017           | 2018                 | 2019           | 2020           | 2021           | 2022                    | <u>2023</u>      |
| Applied                           | 30,266                  | 29,828         | 29,027         | 35,334         | 50,314               | 58,936         | 63,691         | 65,235         | 78,088                  | 74,038           |
| Admitted                          | 16,763                  | 16,674         | 16,840         | 17,381         | 18,504               | 21,202         | 20,668         | 24,183         | 19,552                  | 18,793           |
| Enrolled                          | 6,021                   | 6,100          | 6,282          | 6,523          | 6,324                | 7,106          | 6,009          | 7,619          | 6,033                   | 5,890            |
| Average SAT Enrolled              | 1,211.8                 | 1,206.1        | 1,201.8        | 1,259.0*       | 1,279.1*             | 1,275.4*       | 1,286.4*       | 1,261.7*       | 1,291.8*                | 1,310.5*         |
| Average SAT 3 Enrolled            | 1,814.2                 | 1,804.5        | 1,797.0        | ,              | ,                    | ,              | ,              | ,              | ,                       | ,                |
| Average ACT Enrolled              | 27.2                    | 27.1           | 27.1           | 27.6           | 28.2                 | 28.4           | 28.8           | 27.8           | 28.5                    | 29.0             |
| Average High School GPA           | 3.92                    | 3.91           | 3.95           | 4.02           | 4.07                 | 4.07           | 4.16           | 4.17           | 4.29                    | 4.26             |
| * Beginning in 2017, the SAT to   |                         |                |                |                |                      |                |                |                |                         |                  |
|                                   |                         | -              |                | 8 uPu          |                      | ,p             |                |                |                         |                  |
| New FTIC Students by Res          |                         |                |                |                |                      |                |                |                |                         |                  |
| Student Residency                 | <u>2014-15</u>          | <u>2015-16</u> | <u>2016-17</u> | <u>2017-18</u> | <u>2018-19</u>       | <u>2019-20</u> | <u>2020-21</u> | <u>2021-22</u> | <u>2022-23</u>          | <u>2023-24</u>   |
| In-state                          | 5,616                   | 5,635          | 5,650          | 5,802          | 5,581                | 6,463          | 5,350          | 6,516          | 5,172                   | 5,021            |
| Out-of-State                      | 745                     | 609            | 776            | 758            | 774                  |                | 716            | <u>1,149</u>   | 883                     | 912              |
| Total                             | 6,361                   | 6,244          | 6,426          | 6,560          | 6,355                | 7,163          | 6,066          | 7,665          | 6,055                   | 5,933            |
| Source: Final Student Instruction | on (SIF) files          | ;              |                |                |                      |                |                |                |                         |                  |
| Student Enrollment - Fall S       |                         |                |                |                |                      |                |                |                |                         |                  |
| Student Level                     | <u>2014</u>             | <u>2015</u>    | <u>2016</u>    | <u>2017</u>    | <u>2018</u>          | <u>2019</u>    | <u>2020</u>    | <u>2021</u>    | <u>2022</u>             | <u>2023</u>      |
| Full-time Undergraduate           | 29,083                  | 29,104         | 29,248         | 29,325         | 29,192               | 29,821         | 29,115         | 30,111         | 29,527                  | 28,928           |
| Part-time Undergraduate           | 3,538                   | 3,355          | 3,421          | 3,487          | 3,231                | 3,179          | 3,405          | 3,375          | 3,268                   | 3,005            |
| Full-time Graduate                | 5,945                   | 5,913          | 5,894          | 5,715          | 5,649                | 5,911          | 6,571          | 6,620          | 6,423                   | 6,476            |
| Part-time Graduate                | 2,027                   | 1,906          | 2,035          | 2,148          | 2,409                | 2,803          | 4,039          | 4,523          | 4,465                   | 4,106            |
| Full-time Unclassified            | 359                     | 372            | 353            | 300            | 366                  | 310            | 151            | 266            | 314                     | 426              |
| Part-time Unclassified            | 821                     | 823            | 916            | 925            | 870                  | 852            | 672            | 598            | 600                     | 760              |
| Total                             | 41,773                  | 41,473         | 41,867         | 41,900         | 41,717               | 42,876         | 43,953         | 45,493         | 44,597                  | 43,701           |
| Student Enrollment - Fall S       | emesters h              | v Ethnici      | tv and Ge      | nder           |                      |                |                |                |                         |                  |
| Ethnicity & Gender                | 2014                    | <u>2015</u>    | <u>2016</u>    | 2017           | <u>2018</u>          | <u>2019</u>    | <u>2020</u>    | <u>2021</u>    | <u>2022</u>             | <u>2023</u>      |
| American Indian Female            | 64                      | 54             | 62             | 57             | 51                   | 43             | 46             | 51             | 38                      | 32               |
| American Indian Male              | 52                      | 33             | 38             | 27             | 32                   | 22             | 23             | 21             | 17                      | 18               |
| Asian Female                      | 542                     | 546            | 561            | 581            | 628                  | 675            | 763            | 856            | 891                     | 941              |
| Asian Male                        | 494                     | 475            | 462            | 470            | 484                  | 516            | 533            | 607            | 634                     | 660              |
| Black Female                      | 2,141                   | 2,103          | 2,258          | 2,235          | 2,418                | 2,530          | 2,732          | 2,824          | 2,638                   | 2,485            |
| Black Male                        | 1,243                   | 1,213          | 1,243          | 1,231          | 1,237                | 1,308          | 1,367          | 1,362          | 1,322                   | 1,221            |
| Black Not Reported                | -,_ !0                  | 1,210          | 1,210          | 1,201          | -,                   | 1,000          | 1,001          | 1,00           | 0                       | 0                |
| Hawaiian/Pacific Isle Female      | 36                      | 31             | 29             | 27             | 30                   | 21             | 18             | 22             | 21                      | 14               |
| Hawaiian/Pacific Isle Male        | 25                      | 24             | 26             | 21             | 22                   | 16             | 21             | 23             | 14                      | 14               |
| Hispanic Female                   | 3,752                   | 3,877          | 4,152          | 4,300          | 4,474                | 4,723          | 5,016          | 5,449          | 5,339                   | 5,207            |
| Hispanic Male                     | 2,917                   | 3,118          | 3,259          | 3,343          | 3,425                | 3,573          | 3,743          | 3,979          | 3,833                   | 3,738            |
| Hispanic Not Reported             | 2,717                   | 5,110          | 5,257          | 5,545          | 5,425                | 5,575          | 5,745          | 1              | 0,055                   | 0,750            |
| U.S. Non-Resident Female          | 1,074                   | 1,137          | 1,199          | 1,149          | 1,101                | 1,096          | 967            | 1,023          | 1,140                   | 1,336            |
| U.S. Non-Resident Male            | 1,105                   | 1,141          | 1,173          | 1,152          | 1,131                | 1,136          | 1,056          | 1,025          | 1,288                   | 1,350            |
| White Female                      | 14,392                  | 14,045         | 13,916         | 13,836         | 13,753               | 14,158         | 14,504         | 14,787         | 14,506                  | 13,887           |
| White Male                        | 12,206                  | 11,826         | 11,513         | 11,329         | 10,779               | 10,832         | 10,845         | 10,839         | 10,499                  | 10,300           |
| Two/More Races Female             | 599                     | 652            | 733            | 829            | 860                  | 975            | 1,040          | 1,121          | 1,100                   | 1,070            |
| Two/More Races Male               | 467                     | 516            | 550            | 593            | 653                  | 691            | 716            | 791            | 717                     | 697              |
| Not Reported Female               | 344                     | 364            | 333            | 338            | 309                  | 261            | 293            | 316            | 334                     | 326              |
| Not Reported Male                 | 320                     | 318            | <u>360</u>     | 382            | 330                  | 300            | 270            | 278            | 266                     | 289              |
| Total                             | 41,773                  | 41,473         | 41,867         | 41,900         | 41,717               | 42,876         | 43,953         | 45,493         | 44,597                  | 43,701           |
| Degrees Awarded                   |                         | -              | -              |                |                      |                | -              |                | -                       | -                |
| Degree Level Awarded              | 2012 14                 | 201/ 15        | 2015 16        | 2016 17        | 2017 19              | 2019 10        | 2010-20        | 2020 21        | 2021 22                 | 2022.22          |
|                                   | <u>2013-14</u><br>8 105 | <u>2014-15</u> | <u>2015-16</u> | <u>2016-17</u> | <u>2017-18</u>       | <u>2018-19</u> | <u>2019-20</u> | <u>2020-21</u> | <u>2021-22</u><br>9 722 | <u>2022-23</u>   |
| Baccalaureate                     | 8,105                   | 8,459          | 8,642          | 8,633          | 8,797                | 8,650          | 8,870<br>2,225 | 8,828          | 8,732                   | 9,144<br>2 5 2 5 |
| Master's                          | 2,065                   | 2,154          | 2,065          | 2,078          | 2,117                | 1,962          | 2,325          | 2,408          | 3,078                   | 3,535            |
| Specialist                        | 49                      | 49             | 53             | 58             | 53                   | 44             | 50             | 53             | 51                      | 73<br>501        |
| Doctorate                         | 436                     | 444            | 406            | 417            | 448                  | 446            | 439            | 410            | 443                     | 501              |
| Juris Doctorate                   | 262                     | 260            | 190            | 213            | 197                  | 170            | 192            | 218            | 216                     | 188              |
| Medical Doctorate                 | 115                     | 114            | 120            | 116            | $\frac{109}{11,701}$ | 114            | 115            | 119            | $\frac{119}{12(29)}$    | 125              |
| Total                             | 11,032                  | 11,480         | 11,476         | 11,515         | 11,721               | 11,386         | 11,991         | 12,036         | 12,639                  | 13,566           |
|                                   |                         |                |                |                |                      |                |                |                |                         |                  |