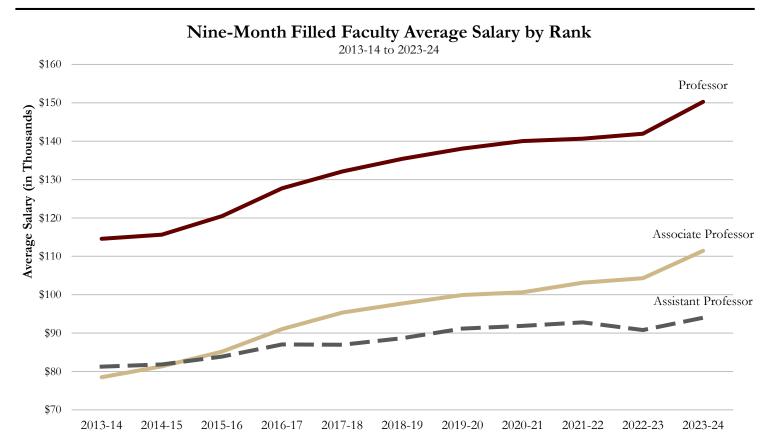

507$ $\$203,139$ $\$195,149$ $\$142,097$ $\$107,753$ $\$93,267$ $\$142,097$ $\$107,753$ $\$93,267$ $\$171,628$ $\$105,316$ $\$83,818$ $\$137,992$ $\$98,463$ $\$83,733$ $\$174,014$ $\$115,540$ $\$103,464$ $\$108,379$ $\$98,239$ - $\$129,310$ $\$88,764$ $\$74,432$ $\$172,031$ $\$135,350$ $\$103,871$ $\$227,760$ $\$168,191$ $\$140,100$ - $\$101,537$ - $\$105,300$ $\$88,924$ $\$72,960$ $\$175,982$ $\$105,048$ $\$92,386$ $\$153,920$ $\$120,630$ $\$103,736$ $\$140,240$ $\$100,354$ $\$86,928$ |

Note: Average faculty salaries calculated on filled, full-time positions only. The overall nine-month mean includes faculty in nonacademic areas. Faculty positions reported exclude College of Medicine. See page 74 of this book for College of Medicine mean salaries.

Source: Operating Budget File 2023-24



## Nine-Month Filled Faculty Average Salary by Rank

|             | The Month I med I weary five age cause by the |               |                  |               |                  |               |  |  |  |  |  |  |
|-------------|-----------------------------------------------|---------------|------------------|---------------|------------------|---------------|--|--|--|--|--|--|
|             |                                               | Percent       | Associate        | Percent       | Assistant        | Percent       |  |  |  |  |  |  |
| <u>Year</u> | Professor                                     | <u>Change</u> | <b>Professor</b> | <u>Change</u> | <b>Professor</b> | <u>Change</u> |  |  |  |  |  |  |
| 2008-09     | \$101,364                                     | 0.9%