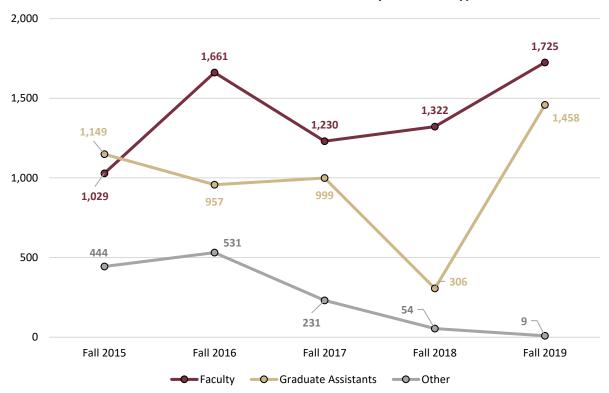

## College of Social Science and Public Policy Department of Public Administration Table 7 : Credit Hours by Instructor Type

| Instructor Type     | Fall 2015 | Fall 2016  | Fall 2017 | Fall 2018 | Fall 2019 |
|---------------------|-----------|------------|-----------|-----------|-----------|
| Faculty             | 1,029     | 1,661      | 1,230     | 1,322     | 1,725     |
| Undergraduate SCH   | 132       | 648        | 429       | 261       | 564       |
| Graduate SCH        | 897       | 1,013      | 801       | 1,061     | 1,161     |
| Graduate Assistants | 1,149     | 957        | 999       | 306       | 1,458     |
| Undergraduate SCH   | 1,149     | 957        | 999       | 306       | 1,458     |
| Graduate SCH        | 0         | 0          | 0         | 0         | 0         |
| Other               | 444       | 531        | 231       | 54        | 9         |
| Undergraduate SCH   | 60        | 384        | 9         | 54        | 0         |
| Graduate SCH        | 384       | 147        | 222       | 0         | 9         |
| Total               | 2,622     | 3,149      | 2,460     | 1,682     | 3,192     |
| Undergraduate SCH   | 1,341     | ,<br>1,989 | 1,437     | 621       | 2,022     |
| Graduate SCH        | 1,281     | 1,160      | 1,023     | 1,061     | 1,170     |

**Total Student Credit Hours Generated by Instructor Type** 

Souce: Instructional and Research Data File