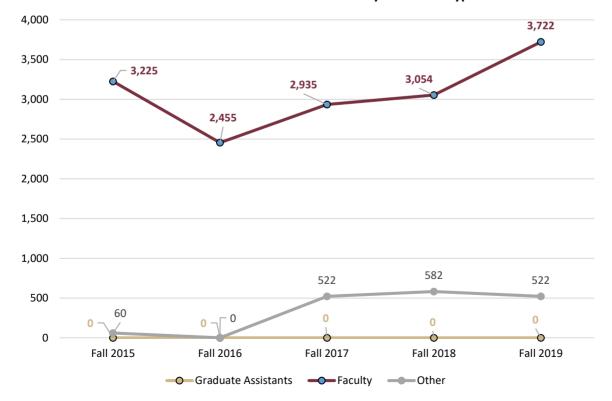

## Dedman College of Hospitality Department of Hospitality

**Table 7: Credit Hours by Instructor Type** 

| Instructor Type     | Fall 2015 | Fall 2016 | Fall 2017 | Fall 2018 | Fall 2019 |
|---------------------|-----------|-----------|-----------|-----------|-----------|
| Faculty             | 3,225     | 2,455     | 2,935     | 3,054     | 3,722     |
| Undergraduate SCH   | 3,183     | 2,383     | 2,899     | 3,054     | 3,722     |
| Graduate SCH        | 42        | 72        | 36        | 0         | 0         |
| Graduate Assistants | 0         | 0         | 0         | 0         | 0         |
| Undergraduate SCH   | 0         | 0         | 0         | 0         | 0         |
| Graduate SCH        | 0         | 0         | 0         | 0         | 0         |
| Other               | 60        | 0         | 522       | 582       | 522       |
| Undergraduate SCH   | 60        | 0         | 522       | 582       | 522       |
| Graduate SCH        | 0         | 0         | 0         | 0         | 0         |
| Total               | 3,285     | 2,455     | 3,457     | 3,636     | 4,244     |
| Undergraduate SCH   | 3,243     | 2,383     | 3,421     | 3,636     | 4,244     |
| Graduate SCH        | 42        | 72        | 36        | 0         | 0         |

## **Total Student Credit Hours Generated by Instructor Type**

Souce: Instructional and Research Data File