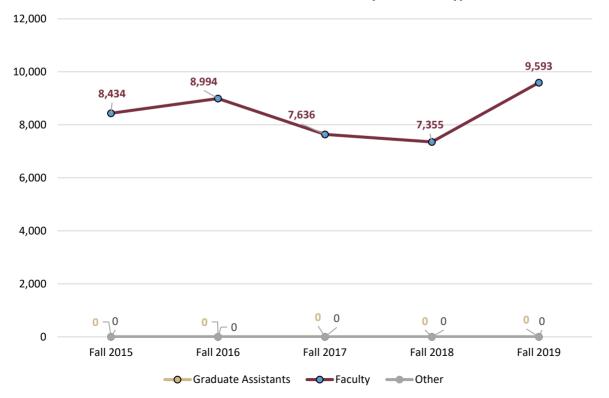

## College of Business Department of Marketing Table 7 : Credit Hours by Instructor Type

| Instructor Type     | Fall 2015 | Fall 2016 | Fall 2017 | Fall 2018 | Fall 2019 |
|---------------------|-----------|-----------|-----------|-----------|-----------|
| Faculty             | 8,434     | 8,994     | 7,636     | 7,355     | 9,593     |
| Undergraduate SCH   | 8,016     | 8,787     | 7,483     | 7,239     | 9,504     |
| Graduate SCH        | 418       | 207       | 153       | 116       | 89        |
| Graduate Assistants | 0         | 0         | 0         | 0         | 0         |
| Undergraduate SCH   | 0         | 0         | 0         | 0         | 0         |
| Graduate SCH        | 0         | 0         | 0         | 0         | 0         |
| Other               | 0         | 0         | 0         | 0         | 0         |
| Undergraduate SCH   | 0         | 0         | 0         | 0         | 0         |
| Graduate SCH        | 0         | 0         | 0         | 0         | 0         |
| Total               | 8,434     | 8,994     | 7,636     | 7,355     | 9,593     |
| Undergraduate SCH   | 8,016     | 8,787     | 7,483     | 7,239     | 9,504     |
| Graduate SCH        | 418       | 207       | 153       | 116       | 89        |

Total Student Credit Hours Generated by Instructor Type

Souce: Instructional and Research Data File